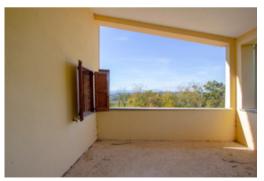

The approved project foresees the construction of a dwelling on the first floor, consisting of an entrance directly into the living area, which opens onto a covered terrace with views of the hills, a kitchen with an attached pantry, two large bedrooms, and two bathrooms with windows, totaling approximately 170 sqm, with an attached plot of land of 13.400 sqm.

On the ground floor, there is a warehouse/storage area with independent access and large glass openings onto the large front garden, covering the same area. The house features spacious rooms and a pitched roof covered with tiles. Externally, it is finished, while internally it is currently in a rustic state; the floors, coverings, and installations need to be completed, and the fixtures are missing, although the external wooden shutters are present.