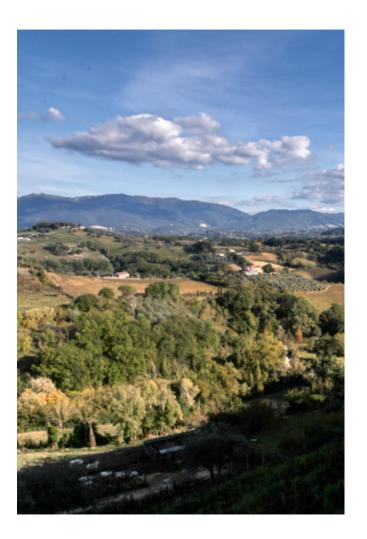

# UNFINISHED DETACHED VILLA WITH AMPLE SPACE AND LAND

On the slopes of the hill where the village of Cicignano is located, in a panoramic position on the top of the green hills of Sabina, we offer for sale a villa arranged over two floors, currently in a rustic state.

We attach some renderings of design proposals for the living area and the kitchen.

The villa is situated in a dominant position on a sloping plot of land, offering breathtaking panoramic views of the green and lush countryside of this corner of Sabina, bordering the nearby Umbria. From the house and its large garden, you can admire the valleys and hills as far as the eye can see, dotted with precious olive trees, with the Tiber Valley and Mount Soratte in the background. The main character of this rural scene is undoubtedly nature, and the same can be said for the ancient village that is

glimpsed by raising one's gaze higher, behind the house. The medieval village of Cicignano, well-maintained and in good condition, whose origins seem to date back to 850 AD, with its characteristic circular structure, stands atop a hill. Its strategic position offers a wonderful 360-degree view of the surrounding countryside. Running alongside the property is an ancient road that originally led to the town center and connects to the nearby, larger, and well-known municipality of Collevecchio. Collevecchio's historic center

is a testimony to the Renaissance era when the Papal State governed much of central Italy, classified by the FAI as one of the Places of the Heart. Thanks to these features, the villa can also be considered an excellent investment for tourist accommodation, given the proximity of the municipality of Collevecchio, very active in the network of cultural events in Sabina, with Rome, reachable both by car in about an hour and by train from the nearby Stimigliano station, or by regional trains and buses.