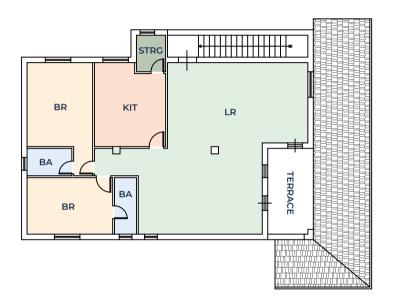

# FIRST FLOOR

# Legend

LR = living room KIT = kitchen BA = bathroom BR = bedroom STRG = storage

The approved project foresees the construction of a dwelling on the first floor, consisting of an entrance directly into the living area, which opens onto a covered terrace with views of the hills, a kitchen with an attached pantry, two large bedrooms, and two bathrooms with windows, totaling approximately 170 sqm, with an attached plot of land of 13.400 sqm.