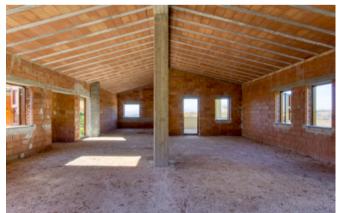

On the ground floor, there is a warehouse/storage area with independent access and large glass openings onto the large front garden, covering the same area. The house features spacious rooms and a pitched roof covered with tiles. Externally, it is finished, while internally it is currently in a rustic state; the floors, coverings, and installations need to be completed, and the fixtures are missing, although the external wooden shutters are present.

We attach some renderings of design proposals for the living area and the kitchen.

The villa is situated in a dominant position on a sloping plot of land, offering breathtaking panoramic views of the green and lush countryside of this corner of Sabina, bordering the nearby Umbria. From the house and its large garden, you can admire the valleys and hills as far as the eye can see, dotted with precious olive trees, with the Tiber Valley and Mount Soratte in the background. The main character of this rural scene is undoubtedly nature, and the same can be said for the ancient village that is