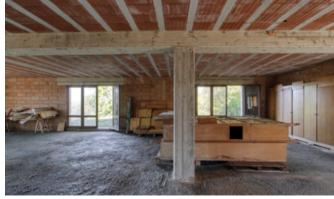

On the ground floor, there is a warehouse/storage area with independent access and large glass openings onto the large front garden, covering the same area. The house features spacious rooms and a pitched roof covered with tiles. Externally, it is finished, while internally it is currently in a rustic state; the floors, coverings, and installations need to be completed, and the fixtures are missing, although the external wooden shutters are present.

# GROUND FLOOR