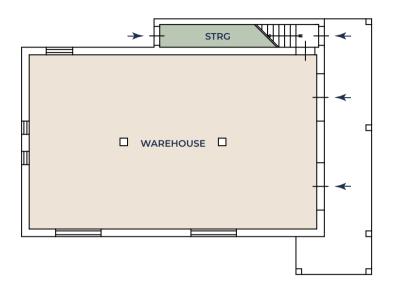

# GROUND FLOOR

# Legend

LR = living room KIT = kitchen BA = bathroom BR = bedroom STRG = storage