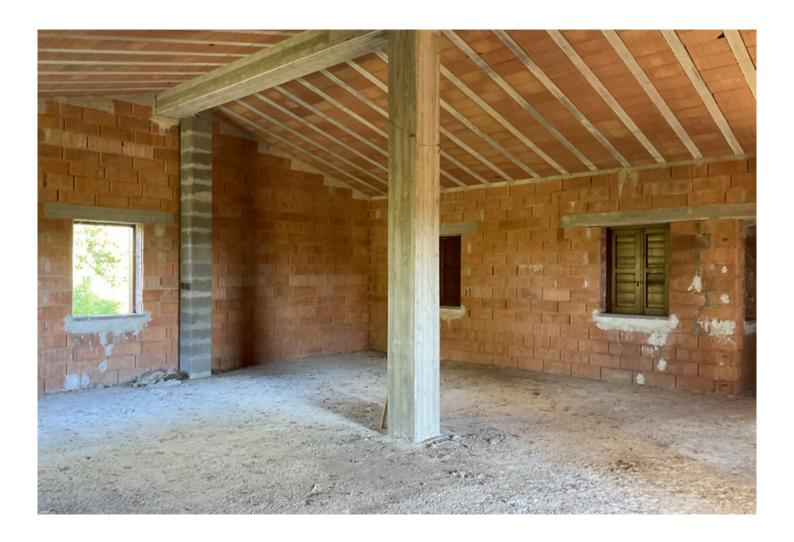

On the ground floor, there is a warehouse/storage area with independent access and large glass openings onto the large front garden, covering the same area. The house features spacious rooms and a pitched roof covered with tiles. Externally, it is finished, while internally it is currently in a rustic state; the floors, coverings, and installations need to be completed, and the fixtures are missing, although the external wooden shutters are present.