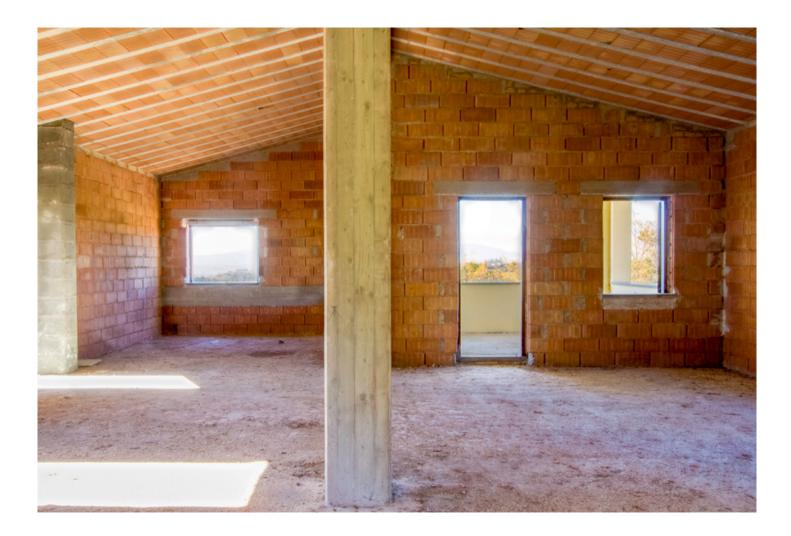

The approved project foresees the construction of a dwelling on the first floor, consisting of an entrance directly into the living area, which opens onto a covered terrace with views of the hills, a kitchen with an attached pantry, two large bedrooms, and two bathrooms with windows, totaling approximately 170 sqm, with an attached plot of land of 13.400 sqm.

On the ground floor, there is a warehouse/storage area with independent access and large glass openings onto the large front garden, covering the same area. The house features spacious rooms and a pitched roof covered with tiles. Externally, it is finished, while internally it is currently in a rustic state; the floors, coverings, and installations need to be completed, and the fixtures are missing, although the external wooden shutters are present.