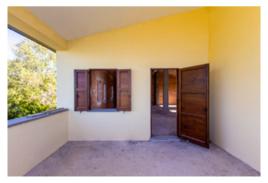

The approved project foresees the construction of a dwelling on the first floor, consisting of an entrance directly into the living area, which opens onto a covered terrace with views of the hills, a kitchen with an attached pantry, two large bedrooms, and two bathrooms with windows, totaling approximately 170 sqm, with an attached plot of land of 13.400 sqm.

On the ground floor, there is a warehouse/storage area with independent access and large glass openings onto the large front garden, covering the same area. The house features spacious rooms and a pitched roof covered with tiles. Externally, it is finished, while internally it is currently in a rustic state; the floors, coverings, and installations need to be completed, and the fixtures are missing, although the external wooden shutters are present.