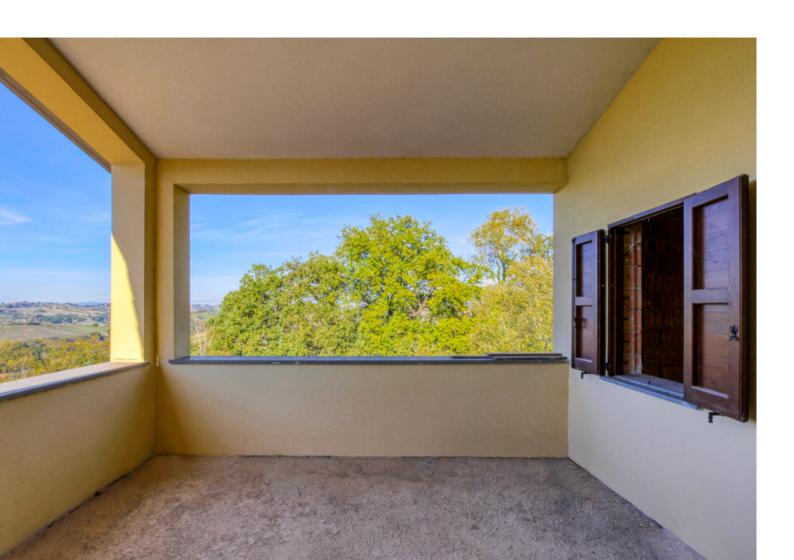

The approved project foresees the construction of a dwelling on the first floor, consisting of an entrance directly into the living area, which opens onto a covered terrace with views of the hills, a kitchen with an attached pantry, two large bedrooms, and two bathrooms with windows, totaling approximately 170 sqm, with an attached plot of land of 13.400 sqm.