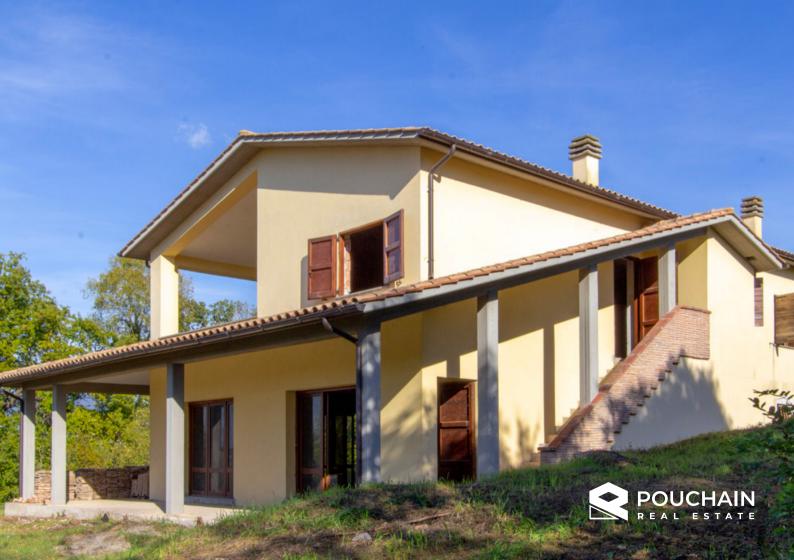

# UNFINISHED DETACHED VILLA WITH AMPLE SPACE AND LAND

On the slopes of the hill where the village of Cicignano is located, in a panoramic position on the top of the green hills of Sabina, we offer for sale a villa arranged over two floors, currently in a rustic state.

On the ground floor, there is a warehouse/storage area with independent access and large glass openings onto the large front garden, covering the same area. The house features spacious rooms and a pitched roof covered with tiles. Externally, it is finished, while internally it is currently in a rustic state; the floors, coverings, and installations need to be completed, and the fixtures are missing, although the external wooden shutters are present.