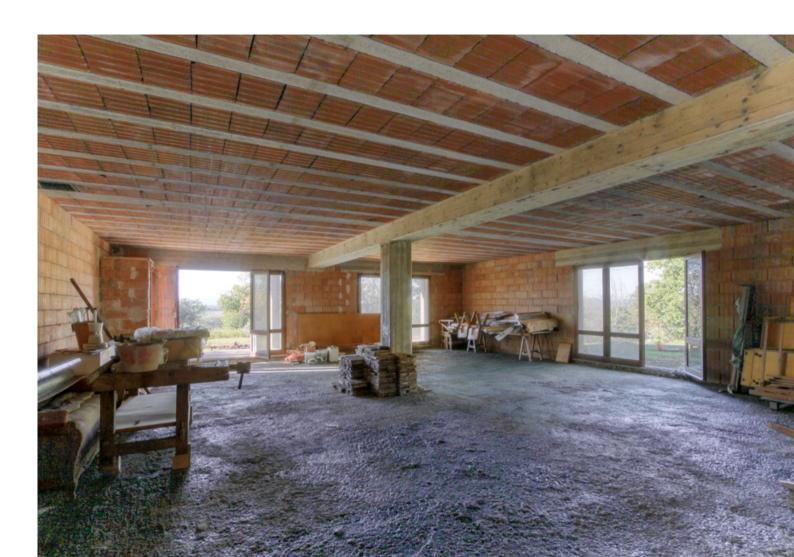

On the ground floor, there is a warehouse/storage area with independent access and large glass openings onto the large front garden, covering the same area. The house features spacious rooms and a pitched roof covered with tiles. Externally, it is finished, while internally it is currently in a rustic state; the floors, coverings, and installations need to be completed, and the fixtures are missing, although the external wooden shutters are present.

# GROUND FLOOR