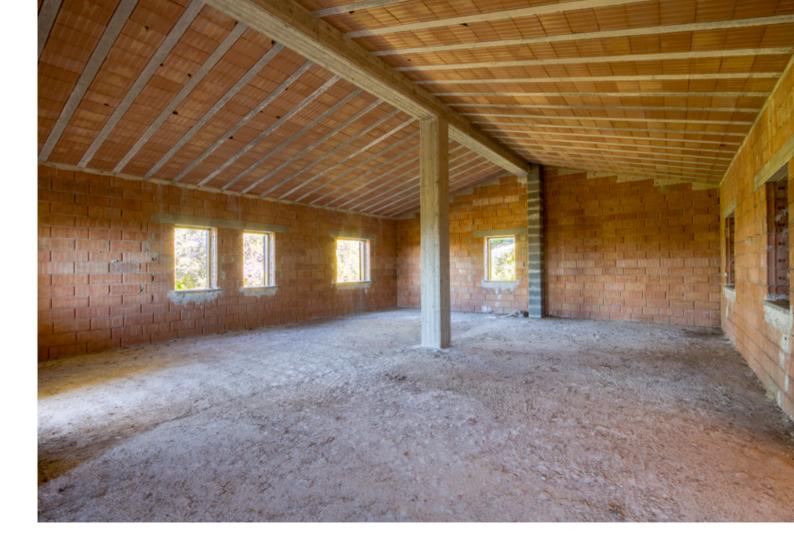

The approved project foresees the construction of a dwelling on the first floor, consisting of an entrance directly into the living area, which opens onto a covered terrace with views of the hills, a kitchen with an attached pantry, two large bedrooms, and two bathrooms with windows, totaling approximately 170 sqm, with an attached plot of land of 13.400 sqm.

On the ground floor, there is a warehouse/storage area with independent access and large glass openings onto the large front garden, covering the same area. The house features spacious rooms and a pitched roof covered with tiles. Externally, it is finished, while internally it is currently in a rustic state; the floors, coverings, and installations need to be completed, and the fixtures are missing, although the external wooden shutters are present.