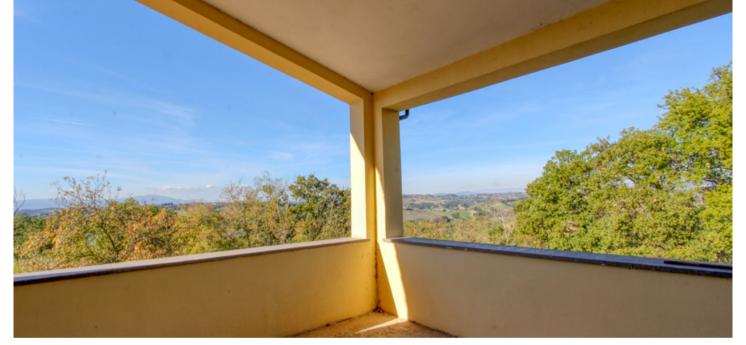

The approved project foresees the construction of a dwelling on the first floor, consisting of an entrance directly into the living area, which opens onto a covered terrace with views of the hills, a kitchen with an attached pantry, two large bedrooms, and two bathrooms with windows, totaling approximately 170 sqm, with an attached plot of land of 13.400 sqm.

On the ground floor, there is a warehouse/storage area with independent access and large glass openings onto the large front garden, covering the same area. The house features spacious rooms and a pitched roof covered with tiles. Externally, it is finished, while internally it is currently in a rustic state; the floors, coverings, and installations need to be completed, and the fixtures are missing, although the external wooden shutters are present.