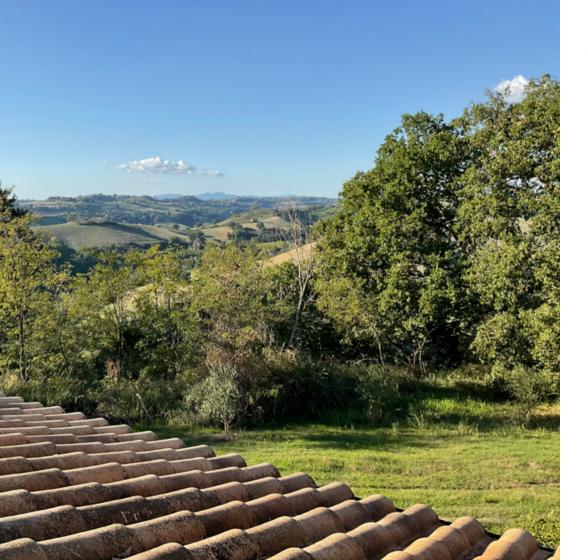

# UNFINISHED DETACHED VILLA WITH AMPLE SPACE AND LAND

On the slopes of the hill where the village of Cicignano is located, in a panoramic position on the top of the green hills of Sabina, we offer for sale a villa arranged over two floors, currently in a rustic state.

We attach some renderings of design proposals for the living area and the kitchen.

The villa is situated in a dominant position on a sloping plot of land, offering breathtaking panoramic views of the green and lush countryside of this corner of Sabina, bordering the nearby Umbria. From the house and its large garden, you can admire the valleys and hills as far as the eye can see, dotted with precious olive trees, with the Tiber Valley and Mount Soratte in the background. The main character of this rural scene is undoubtedly nature, and the same can be said for the ancient village that is