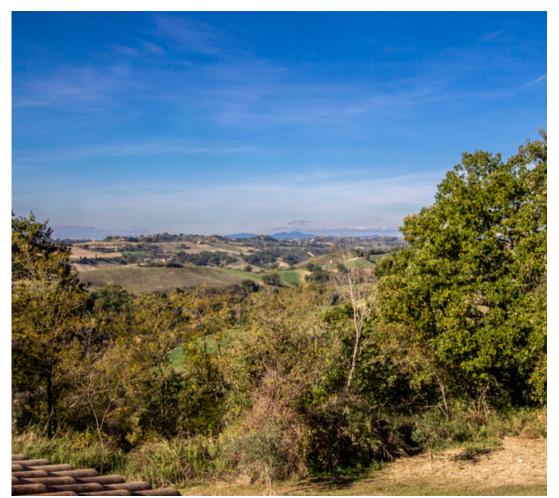

We attach some renderings of design proposals for the living area and the kitchen.

The villa is situated in a dominant position on a sloping plot of land, offering breathtaking panoramic views of the green and lush countryside of this corner of Sabina, bordering the nearby Umbria. From the house and its large garden, you can admire the valleys and hills as far as the eye can see, dotted with precious olive trees, with the Tiber Valley and Mount Soratte in the background. The main character of this rural scene is undoubtedly nature, and the same can be said for the ancient village that is

glimpsed by raising one's gaze higher, behind the house. The medieval village of Cicignano, well-maintained and in good condition, whose origins seem to date back to 850 AD, with its characteristic circular structure, stands atop a hill. Its strategic position offers a wonderful 360-degree view of the surrounding countryside. Running alongside the property is an ancient road that originally led to the town center and connects to the nearby, larger, and well-known municipality of Collevecchio. Collevecchio's historic center

is a testimony to the Renaissance era when the Papal State governed much of central Italy, classified by the FAI as one of the Places of the Heart. Thanks to these features, the villa can also be considered an excellent investment for tourist accommodation, given the proximity of the municipality of Collevecchio, very active in the network of cultural events in Sabina, with Rome, reachable both by car in about an hour and by train from the nearby Stimigliano station, or by regional trains and buses.