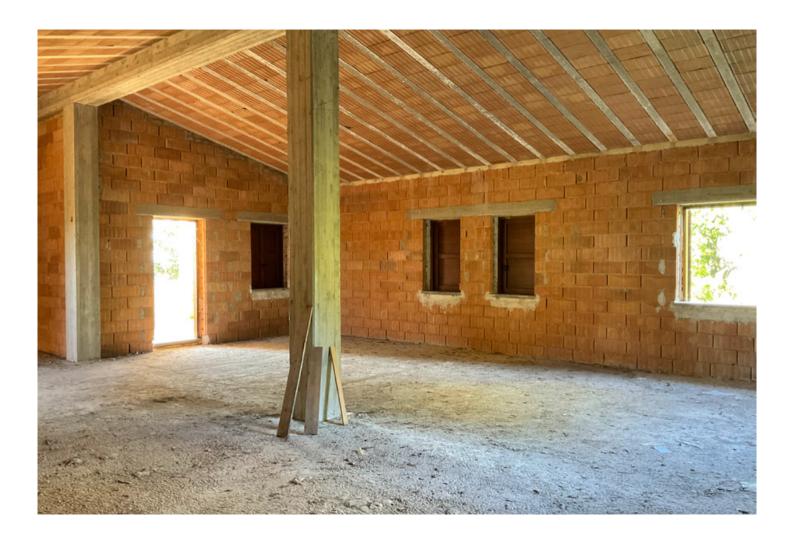

The approved project foresees the construction of a dwelling on the first floor, consisting of an entrance directly into the living area, which opens onto a covered terrace with views of the hills, a kitchen with an attached pantry, two large bedrooms, and two bathrooms with windows, totaling approximately 170 sqm, with an attached plot of land of 13.400 sqm.

On the ground floor, there is a warehouse/storage area with independent access and large glass openings onto the large front garden, covering the same area. The house features spacious rooms and a pitched roof covered with tiles. Externally, it is finished, while internally it is currently in a rustic state; the floors, coverings, and installations need to be completed, and the fixtures are missing, although the external wooden shutters are present.