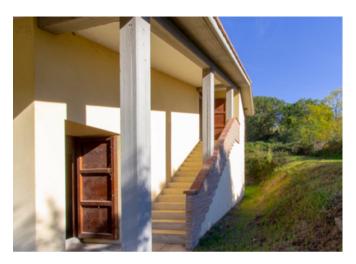

On the ground floor, there is a warehouse/storage area with independent access and large glass openings onto the large front garden, covering the same area. The house features spacious rooms and a pitched roof covered with tiles. Externally, it is finished, while internally it is currently in a rustic state; the floors, coverings, and installations need to be completed, and the fixtures are missing, although the external wooden shutters are present.