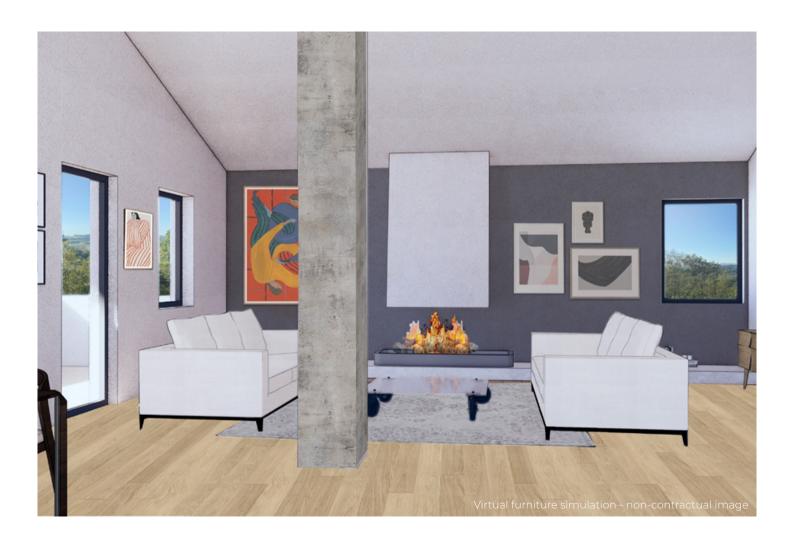

We attach some renderings of design proposals for the living area and the kitchen.

The villa is situated in a dominant position on a sloping plot of land, offering breathtaking panoramic views of the green and lush countryside of this corner of Sabina, bordering the nearby Umbria. From the house and its large garden, you can admire the valleys and hills as far as the eye can see, dotted with precious olive trees, with the Tiber Valley and Mount Soratte in the background. The main character of this rural scene is undoubtedly nature, and the same can be said for the ancient village that is

The approved project foresees the construction of a dwelling on the first floor, consisting of an entrance directly into the living area, which opens onto a covered terrace with views of the hills, a kitchen with an attached pantry, two large bedrooms, and two bathrooms with windows, totaling approximately 170 sqm, with an attached plot of land of 13.400 sqm.