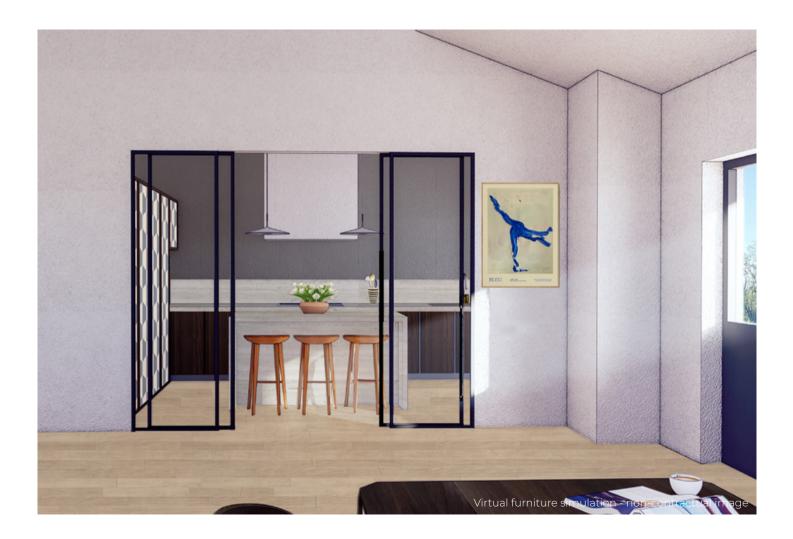

We attach some renderings of design proposals for the living area and the kitchen.

The villa is situated in a dominant position on a sloping plot of land, offering breathtaking panoramic views of the green and lush countryside of this corner of Sabina, bordering the nearby Umbria. From the house and its large garden, you can admire the valleys and hills as far as the eye can see, dotted with precious olive trees, with the Tiber Valley and Mount Soratte in the background. The main character of this rural scene is undoubtedly nature, and the same can be said for the ancient village that is

The approved project foresees the construction of a dwelling on the first floor, consisting of an entrance directly into the living area, which opens onto a covered terrace with views of the hills, a kitchen with an attached pantry, two large bedrooms, and two bathrooms with windows, totaling approximately 170 sqm, with an attached plot of land of 13.400 sqm.