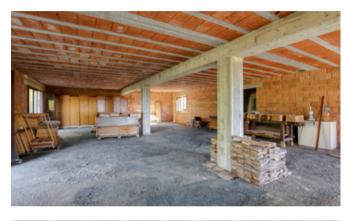

On the ground floor, there is a warehouse/storage area with independent access and large glass openings onto the large front garden, covering the same area. The house features spacious rooms and a pitched roof covered with tiles. Externally, it is finished, while internally it is currently in a rustic state; the floors, coverings, and installations need to be completed, and the fixtures are missing, although the external wooden shutters are present.