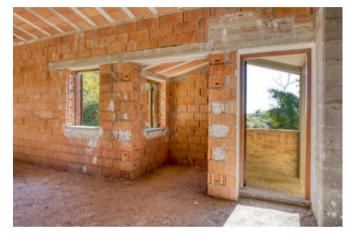

On the ground floor, there is a warehouse/storage area with independent access and large glass openings onto the large front garden, covering the same area. The house features spacious rooms and a pitched roof covered with tiles. Externally, it is finished, while internally it is currently in a rustic state; the floors, coverings, and installations need to be completed, and the fixtures are missing, although the external wooden shutters are present.

We attach some renderings of design proposals for the living area and the kitchen.

The villa is situated in a dominant position on a sloping plot of land, offering breathtaking panoramic views of the green and lush countryside of this corner of Sabina, bordering the nearby Umbria. From the house and its large garden, you can admire the valleys and hills as far as the eye can see, dotted with precious olive trees, with the Tiber Valley and Mount Soratte in the background. The main character of this rural scene is undoubtedly nature, and the same can be said for the ancient village that is