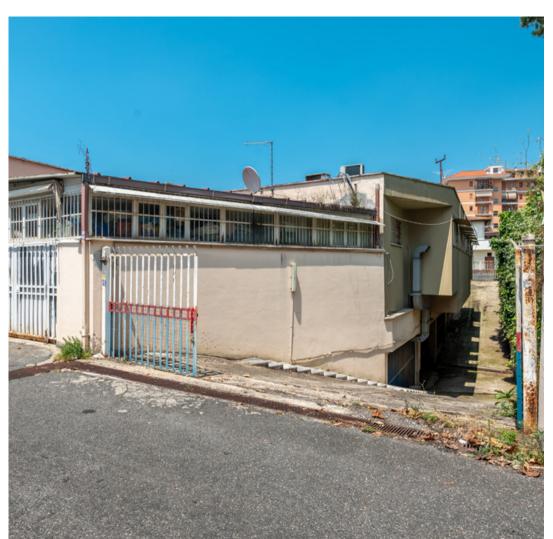

LARGE, WELL-DISTRIBUTED AND EXCELLENTLY CONNECTED LABORATORY NEAR THE G.R.A.

In the La Giustiniana area with access from Via Trionfale we offer for sale a C/3 laboratory of about 718 sqm commercial, located on the basement floor with driveway access via two ramps, one entrance and one exit.

intersection with Via Cassia and a short distance from the entrance of the Grande Raccordo Anulare-Uscita Trionfale, and close to the stops of the FL3 Roma-Viterbo La Giustiniana and Ipogeo degli Ottavi railway line.

In addition, the space above is occupied by commercial establishments, private offices, and services.

The two side, access and exit roads, although not extremely wide, allow the passage of vehicles such as vans or vans, not heavy vehicles.