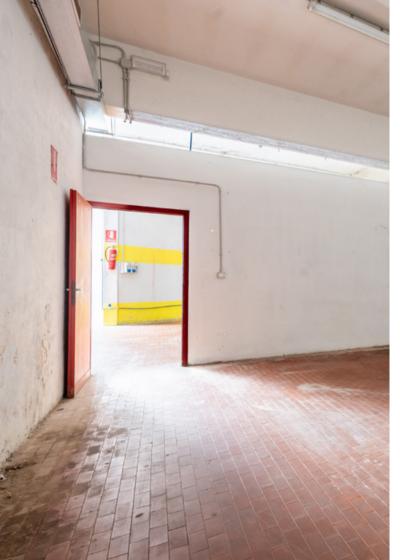

The laboratory is located below an office and commercial area arranged in a horseshoe shape with parking in the center. The space is mostly unoccupied, without internal divisions, with a height of 4.10 meters, and has a large sliding access window. Inside, there are also two office rooms with bathrooms, and to the side two rooms used as dressing rooms and/or storage. The solution can be used both as a laboratory and as a warehouse/storage room, and is strategically located for road connections, with access from Via Trionfale a few meters from the

The general condition of the property is fair, needs some renovation work, has lighting and provision for air extraction system, direct water and sewer connection.