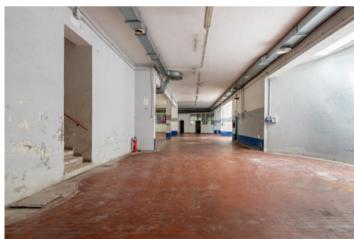

LARGE, WELL-DISTRIBUTED AND EXCELLENTLY CONNECTED LABORATORY NEAR THE G.R.A.

In the La Giustiniana area with access from Via Trionfale we offer for sale a C/3 laboratory of about 718 sqm commercial, located on the basement floor with driveway access via two ramps, one entrance and one exit.

The laboratory is located below an office and commercial area arranged in a horseshoe shape with parking in the center. The space is mostly unoccupied, without internal divisions, with a height of 4.10 meters, and has a large sliding access window. Inside, there are also two office rooms with bathrooms, and to the side two rooms used as dressing rooms and/or storage. The solution can be used both as a laboratory and as a warehouse/storage room, and is strategically located for road connections, with access from Via Trionfale a few meters from the

The general condition of the property is fair, needs some renovation work, has lighting and provision for air extraction system, direct water and sewer connection.