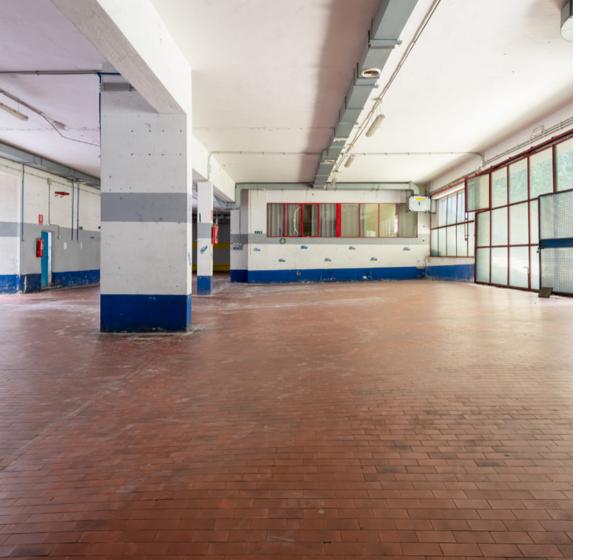

LARGE, WELL-DISTRIBUTED AND EXCELLENTLY CONNECTED LABORATORY NEAR THE G.R.A.

In the La Giustiniana area with access from Via Trionfale we offer for sale a C/3 laboratory of about 718 sqm commercial, located on the basement floor with driveway access via two ramps, one entrance and one exit.

The laboratory is located below an office and commercial area arranged in a horseshoe shape with parking in the center. The space is mostly unoccupied, without internal divisions, with a height of 4.10 meters, and has a large sliding access window. Inside, there are also two office rooms with bathrooms, and to the side two rooms used as dressing rooms and/or storage. The solution can be used both as a laboratory and as a warehouse/storage room, and is strategically located for road connections, with access from Via Trionfale a few meters from the

The general condition of the property is fair, needs some renovation work, has lighting and provision for air extraction system, direct water and sewer connection.