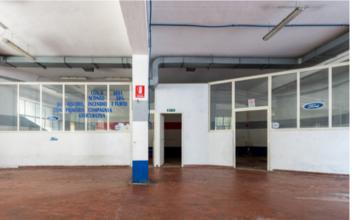

The laboratory is located below an office and commercial area arranged in a horseshoe shape with parking in the center. The space is mostly unoccupied, without internal divisions, with a height of 4.10 meters, and has a large sliding access window. Inside, there are also two office rooms with bathrooms, and to the side two rooms used as dressing rooms and/or storage. The solution can be used both as a laboratory and as a warehouse/storage room, and is strategically located for road connections, with access from Via Trionfale a few meters from the

The general condition of the property is fair, needs some renovation work, has lighting and provision for air extraction system, direct water and sewer connection.