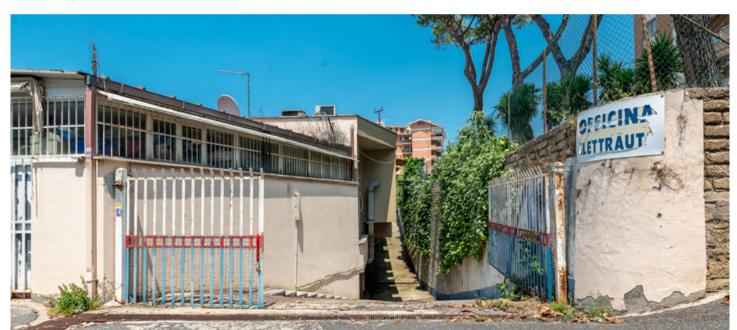

LARGE, WELL-DISTRIBUTED AND EXCELLENTLY CONNECTED LABORATORY NEAR THE G.R.A.

In the La Giustiniana area with access from Via Trionfale we offer for sale a C/3 laboratory of about 718 sqm commercial, located on the basement floor with driveway access via two ramps, one entrance and one exit.

intersection with Via Cassia and a short distance from the entrance of the Grande Raccordo Anulare-Uscita Trionfale, and close to the stops of the FL3 Roma-Viterbo La Giustiniana and Ipogeo degli Ottavi railway line.

In addition, the space above is occupied by commercial establishments, private offices, and services.

The two side, access and exit roads, although not extremely wide, allow the passage of vehicles such as vans or vans, not heavy vehicles.