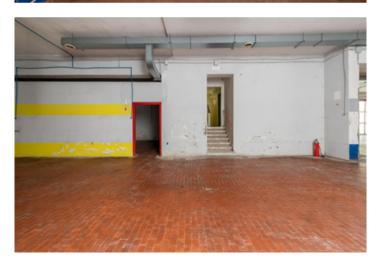

LARGE, WELL-DISTRIBUTED AND EXCELLENTLY CONNECTED LABORATORY NEAR THE G.R.A.

In the La Giustiniana area with access from Via Trionfale we offer for sale a C/3 laboratory of about 718 sqm commercial, located on the basement floor with driveway access via two ramps, one entrance and one exit.

The laboratory is located below an office and commercial area arranged in a horseshoe shape with parking in the center. The space is mostly unoccupied, without internal divisions, with a height of 4.10 meters, and has a large sliding access window. Inside, there are also two office rooms with bathrooms, and to the side two rooms used as dressing rooms and/or storage. The solution can be used both as a laboratory and as a warehouse/storage room, and is strategically located for road connections, with access from Via Trionfale a few meters from the

The general condition of the property is fair, needs some renovation work, has lighting and provision for air extraction system, direct water and sewer connection.