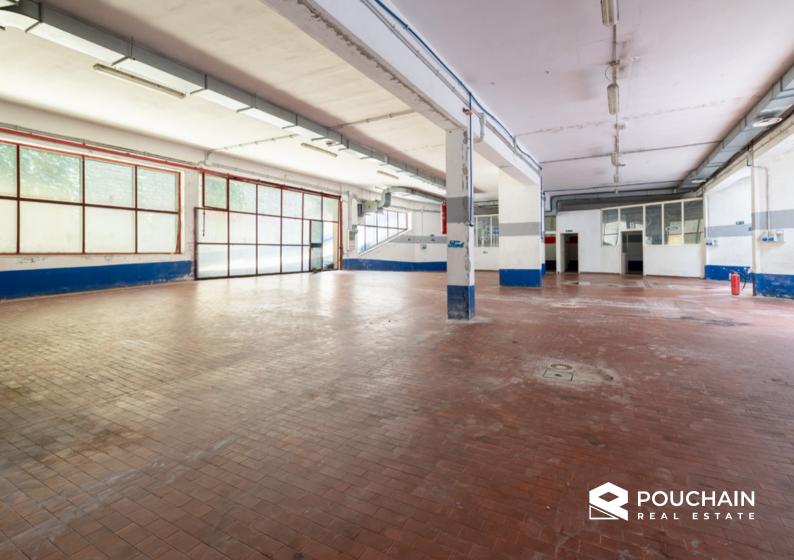

The laboratory is located below an office and commercial area arranged in a horseshoe shape with parking in the center. The space is mostly unoccupied, without internal divisions, with a height of 4.10 meters, and has a large sliding access window. Inside, there are also two office rooms with bathrooms, and to the side two rooms used as dressing rooms and/or storage. The solution can be used both as a laboratory and as a warehouse/storage room, and is strategically located for road connections, with access from Via Trionfale a few meters from the

The general condition of the property is fair, needs some renovation work, has lighting and provision for air extraction system, direct water and sewer connection.