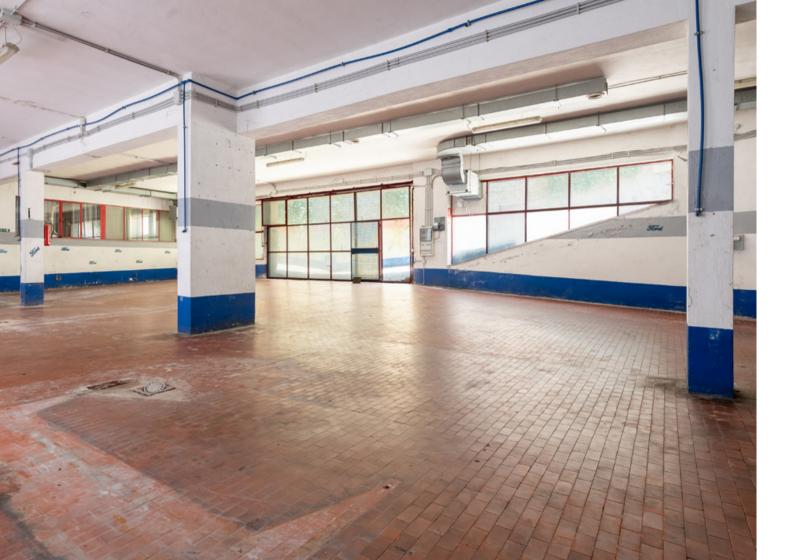

The laboratory is located below an office and commercial area arranged in a horseshoe shape with parking in the center. The space is mostly unoccupied, without internal divisions, with a height of 4.10 meters, and has a large sliding access window. Inside, there are also two office rooms with bathrooms, and to the side two rooms used as dressing rooms and/or storage. The solution can be used both as a laboratory and as a warehouse/storage room, and is strategically located for road connections, with access from Via Trionfale a few meters from the

The general condition of the property is fair, needs some renovation work, has lighting and provision for air extraction system, direct water and sewer connection.