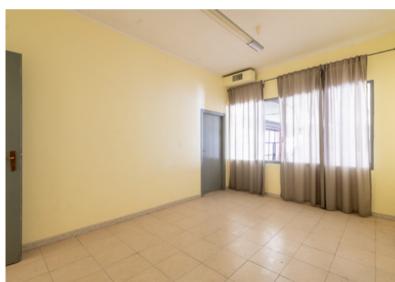

The laboratory is located below an office and commercial area arranged in a horseshoe shape with parking in the center. The space is mostly unoccupied, without internal divisions, with a height of 4.10 meters, and has a large sliding access window. Inside, there are also two office rooms with bathrooms, and to the side two rooms used as dressing rooms and/or storage. The solution can be used both as a laboratory and as a warehouse/storage room, and is strategically located for road connections, with access from Via Trionfale a few meters from the