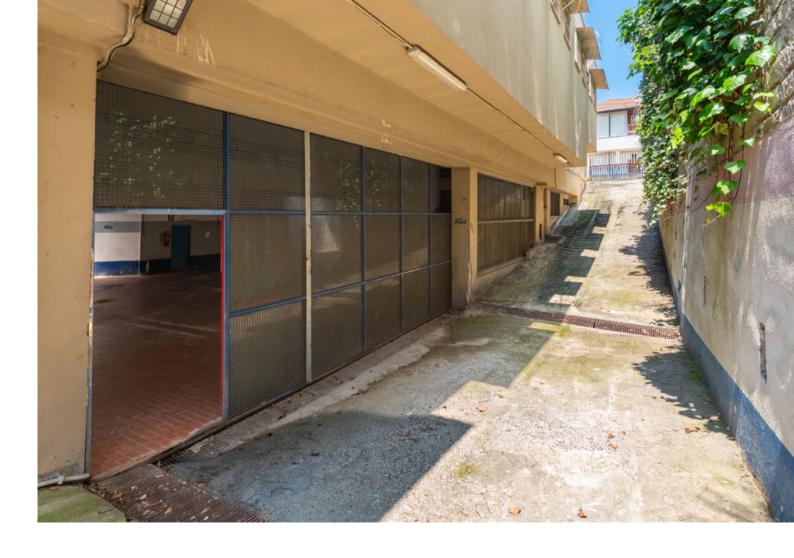

LARGE, WELL-DISTRIBUTED AND EXCELLENTLY CONNECTED LABORATORY NEAR THE G.R.A.

In the La Giustiniana area with access from Via Trionfale we offer for sale a C/3 laboratory of about 718 sqm commercial, located on the basement floor with driveway access via two ramps, one entrance and one exit.

In addition, the space above is occupied by commercial establishments, private offices, and services.

The two side, access and exit roads, although not extremely wide, allow the passage of vehicles such as vans or vans, not heavy vehicles.