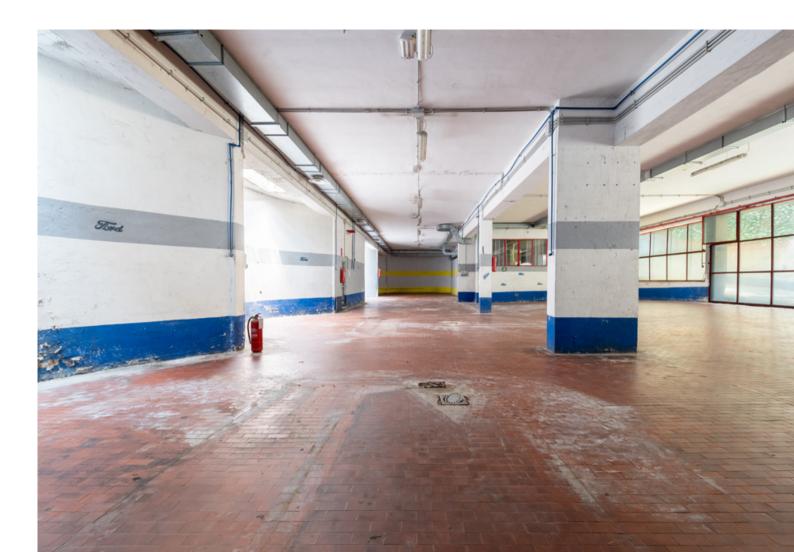

LARGE, WELL-DISTRIBUTED AND EXCELLENTLY CONNECTED LABORATORY NEAR THE G.R.A.

In the La Giustiniana area with access from Via Trionfale we offer for sale a C/3 laboratory of about 718 sqm commercial, located on the basement floor with driveway access via two ramps, one entrance and one exit.

The laboratory is located below an office and commercial area arranged in a horseshoe shape with parking in the center. The space is mostly unoccupied, without internal divisions, with a height of 4.10 meters, and has a large sliding access window. Inside, there are also two office rooms with bathrooms, and to the side two rooms used as dressing rooms and/or storage. The solution can be used both as a laboratory and as a warehouse/storage room, and is strategically located for road connections, with access from Via Trionfale a few meters from the

The general condition of the property is fair, needs some renovation work, has lighting and provision for air extraction system, direct water and sewer connection.