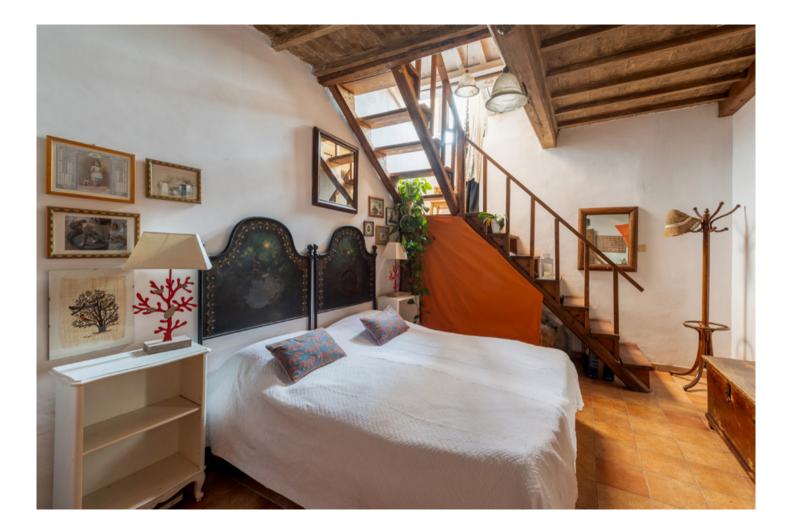

From the precious courtyard in front of the building, a staircase leads to the front door that invites you to the first level, of about 122 square meters, entering directly on the large kitchen, the heart of the house, with scenic central fireplace, ceilings with exposed wooden beams and terracotta floors, an intimate environment with an antique flavor. Behind the kitchen are the pantry and a storage room, while going to the right, through a hallway you enter a bathroom, and a storage room, and from here you enter the large living area, ideally divided into a part for dining and one for the living room. This room is also characterized by the presence of the exposed wooden ceiling beams and terracotta floors. At the bottom, the staircase leads to the second level, about 61 square meters, where we find a large bedroom, very bright, with French doors overlooking a small balcony with views of the city center, and a second bedroom, smaller, largely covered by an attic floor accessed by a wooden staircase at the end of the room. The attic is ventilated and lit by a window, and has different heights due to the slope of the roof pitch.