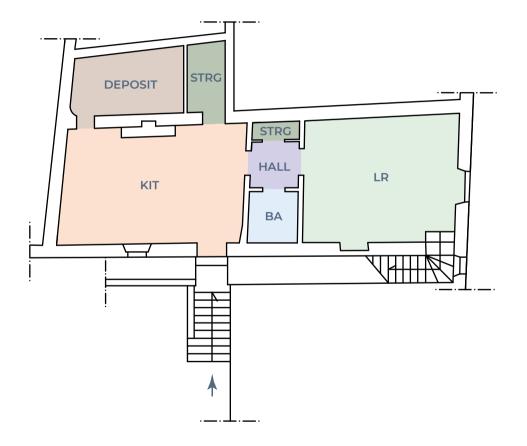

## FIRST FLOOR

## Legend

LR = living room KIT = kitchen BA = bathroom STRG = storage