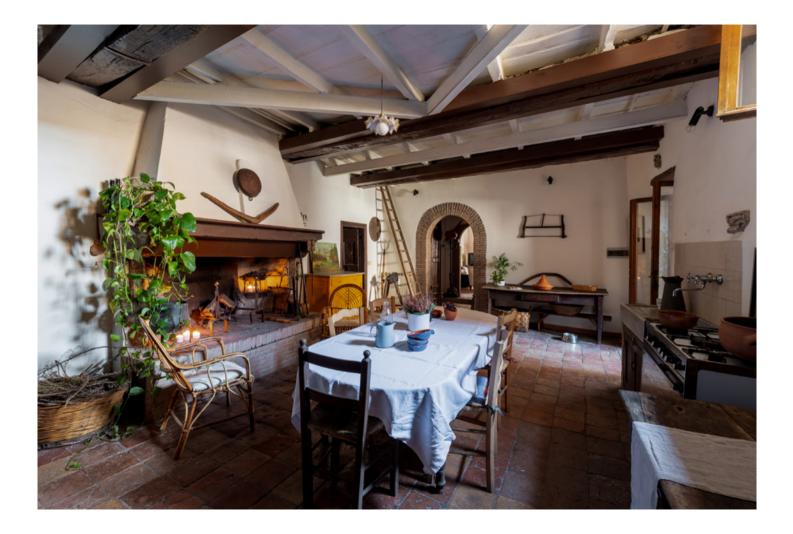

From the precious courtyard in front of the building, a staircase leads to the front door that invites you to the first level, of about 122 square meters, entering directly on the large kitchen, the heart of the house, with scenic central fireplace, ceilings with exposed wooden beams and terracotta floors, an intimate environment with an antique flavor. Behind the kitchen are the pantry and a storage room, while going to the right, through a hallway you enter a bathroom, and a storage room, and from here you enter the large living area, ideally divided into a part for dining and one for the living room. This room is also characterized by the presence of the exposed wooden ceiling beams and terracotta floors. At the bottom, the staircase leads to the second level, about 61 square meters, where we find a large bedroom, very bright, with French doors overlooking a small balcony with views of the city center, and a second bedroom, smaller, largely covered by an attic floor accessed by a wooden staircase at the end of the room. The attic is ventilated and lit by a window, and has different heights due to the slope of the roof pitch.