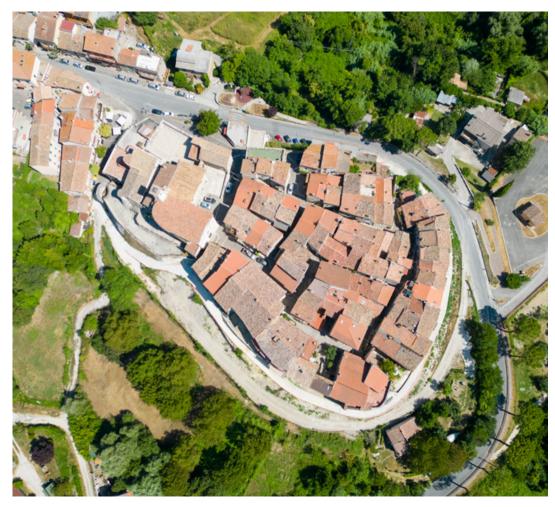

The real estate unit is equipped with independent heating system, with boiler fueled by methane gas, has wooden fixtures with double glazing. The village of Ponticelli, 45 km from Rome, whose original nucleus developed around the Castle dates back to the 11th century, is definitely characteristic and very well maintained, known to be very lively culturally. In fact, as well as for religious-cultural reasons, it is located along La Via di Francesco, director of the Salaria, hosts a series of summer events and more, such as festivals and feasts that give an important enhancement to the small Sabine villages, and is also very popular thanks to the presence of the Sabina Agricultural University. It is included in the Sabina cultural network, which aims at an enhancement of this beautiful area of Lazio, between the mountain ranges of Monti Lucretili and Monte degli Elci, close to the important Sanctuary of Santa Maria delle Grazie, dating back to the 14th century, and the Ponte del Diavolo, an important testimony of the Roman era.