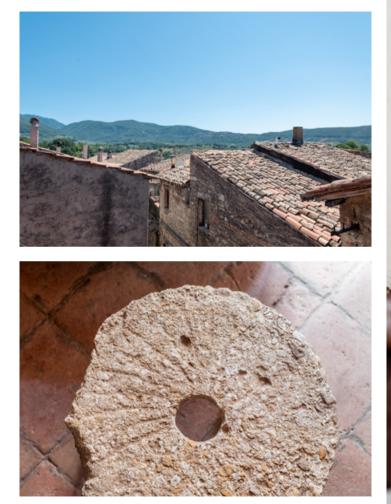

The real estate unit is equipped with independent heating system, with boiler fueled by methane gas, has wooden fixtures with double glazing. The village of Ponticelli, 45 km from Rome, whose original nucleus developed around the Castle dates back to the 11th century, is definitely characteristic and very well maintained, known to be very lively culturally. In fact, as well as for religious-cultural reasons, it is located along La Via di Francesco, director of the Salaria, hosts a series of summer events and more, such as festivals and feasts that give an important enhancement to the small Sabine villages, and is also very popular thanks to the presence of the Sabina Agricultural University. It is included in the Sabina cultural network, which aims at an enhancement of this beautiful area of Lazio, between the mountain ranges of Monti Lucretili and Monte degli Elci, close to the important Sanctuary of Santa Maria delle Grazie, dating back to the 14th century, and the Ponte del Diavolo, an important testimony of the Roman era.