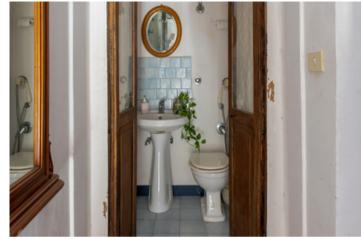

From the precious courtyard in front of the building, a staircase leads to the front door that invites you to the first level, of about 122 square meters, entering directly on the large kitchen, the heart of the house, with scenic central fireplace, ceilings with exposed wooden beams and terracotta floors, an intimate environment with an antique flavor. Behind the kitchen are the pantry and a storage room, while going to the right, through a hallway you enter a bathroom, and a storage room, and from here you enter the large living area, ideally divided into a part for dining and one for the living room. This room is also characterized by the presence of the exposed wooden ceiling beams and terracotta floors. At the bottom, the staircase leads to the second level, about 61 square meters, where we find a large bedroom, very bright, with French doors overlooking a small balcony with views of the city center, and a second bedroom, smaller, largely covered by an attic floor accessed by a wooden staircase at the end of the room. The attic is ventilated and lit by a window, and has different heights due to the slope of the roof pitch.