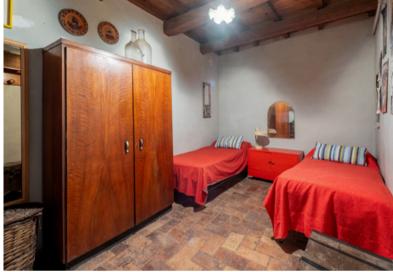

From the precious courtyard in front of the building, a staircase leads to the front door that invites you to the first level, of about 122 square meters, entering directly on the large kitchen, the heart of the house, with scenic central fireplace, ceilings with exposed wooden beams and terracotta floors, an intimate environment with an antique flavor. Behind the kitchen are the pantry and a storage room, while going to the right, through a hallway you enter a bathroom, and a storage room, and from here you enter the large living area, ideally divided into a part for dining and one for the living room. This room is also characterized by the presence of the exposed wooden ceiling beams and terracotta floors. At the bottom, the staircase leads to the second level, about 61 square meters, where we find a large bedroom, very bright, with French doors overlooking a small balcony with views of the city center, and a second bedroom, smaller, largely covered by an attic floor accessed by a wooden staircase at the end of the room. The attic is ventilated and lit by a window, and has different heights due to the slope of the roof pitch.