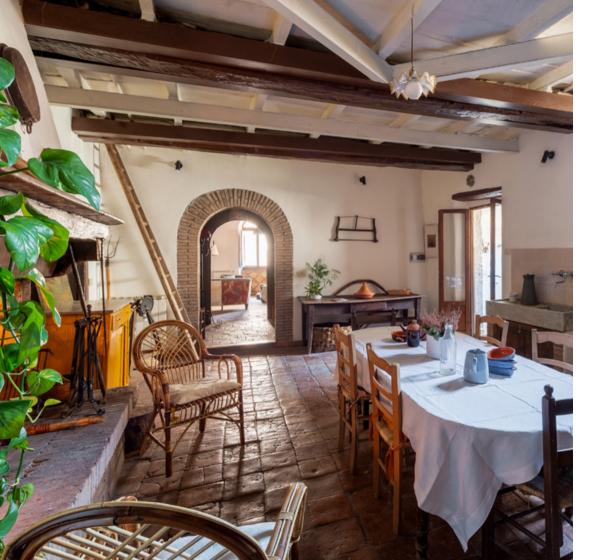

From the precious courtyard in front of the building, a staircase leads to the front door that invites you to the first level, of about 122 square meters, entering directly on the large kitchen, the heart of the house, with scenic central fireplace, ceilings with exposed wooden beams and terracotta floors, an intimate environment with an antique flavor. Behind the kitchen are the pantry and a storage room, while going to the right, through a hallway you enter a bathroom, and a storage room, and from here you enter the large living area, ideally divided into a part for dining and one for the living room. This room is also characterized by the presence of the exposed wooden ceiling beams and terracotta floors. At the bottom, the staircase leads to the second level, about 61 square meters, where we find a large bedroom, very bright, with French doors overlooking a small balcony with views of the city center, and a second bedroom, smaller, largely covered by an attic floor accessed by a wooden staircase at the end of the room. The attic is ventilated and lit by a window, and has different heights due to the slope of the roof pitch.