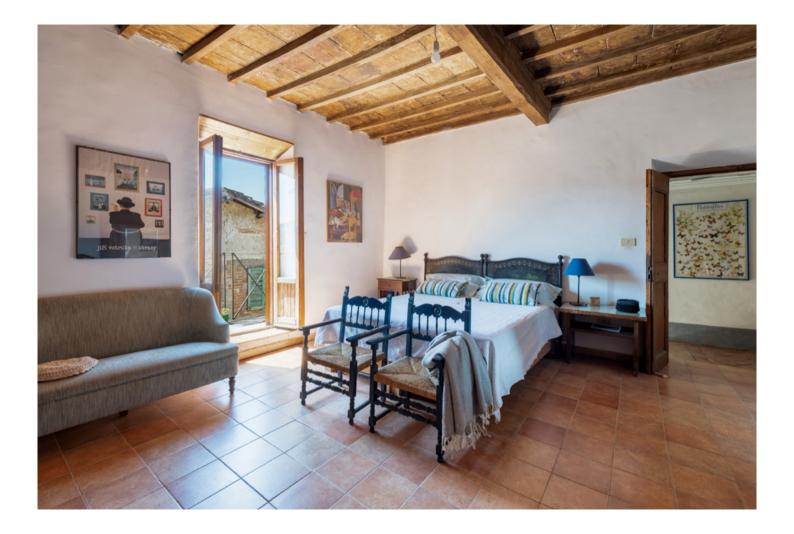

From the precious courtyard in front of the building, a staircase leads to the front door that invites you to the first level, of about 122 square meters, entering directly on the large kitchen, the heart of the house, with scenic central fireplace, ceilings with exposed wooden beams and terracotta floors, an intimate environment with an antique flavor. Behind the kitchen are the pantry and a storage room, while going to the right, through a hallway you enter a bathroom, and a storage room, and from here you enter the large living area, ideally divided into a part for dining and one for the living room. This room is also characterized by the presence of the exposed wooden ceiling beams and terracotta floors. At the bottom, the staircase leads to the second level, about 61 square meters, where we find a large bedroom, very bright, with French doors overlooking a small balcony with views of the city center, and a second bedroom, smaller, largely covered by an attic floor accessed by a wooden staircase at the end of the room. The attic is ventilated and lit by a window, and has different heights due to the slope of the roof pitch.