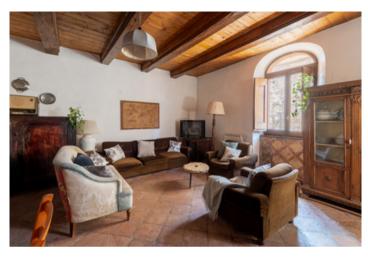

From the precious courtyard in front of the building, a staircase leads to the front door that invites you to the first level, of about 122 square meters, entering directly on the large kitchen, the heart of the house, with scenic central fireplace, ceilings with exposed wooden beams and terracotta floors, an intimate environment with an antique flavor. Behind the kitchen are the pantry and a storage room, while going to the right, through a hallway you enter a bathroom, and a storage room, and from here you enter the large living area, ideally divided into a part for dining and one for the living room. This room is also characterized by the presence of the exposed wooden ceiling beams and terracotta floors. At the bottom, the staircase leads to the second level, about 61 square meters, where we find a large bedroom, very bright, with French doors overlooking a small balcony with views of the city center, and a second bedroom, smaller, largely covered by an attic floor accessed by a wooden staircase at the end of the room. The attic is ventilated and lit by a window, and has different heights due to the slope of the roof pitch.