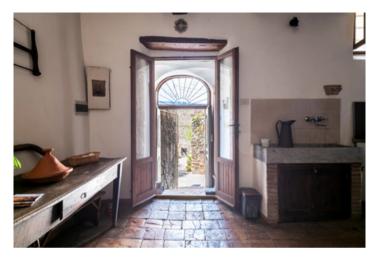

From the precious courtyard in front of the building, a staircase leads to the front door that invites you to the first level, of about 122 square meters, entering directly on the large kitchen, the heart of the house, with scenic central fireplace, ceilings with exposed wooden beams and terracotta floors, an intimate environment with an antique flavor. Behind the kitchen are the pantry and a storage room, while going to the right, through a hallway you enter a bathroom, and a storage room, and from here you enter the large living area, ideally divided into a part for dining and one for the living room. This room is also characterized by the presence of the exposed wooden ceiling beams and terracotta floors. At the bottom, the staircase leads to the second level, about 61 square meters, where we find a large bedroom, very bright, with French doors overlooking a small balcony with views of the city center, and a second bedroom, smaller, largely covered by an attic floor accessed by a wooden staircase at the end of the room. The attic is ventilated and lit by a window, and has different heights due to the slope of the roof pitch.