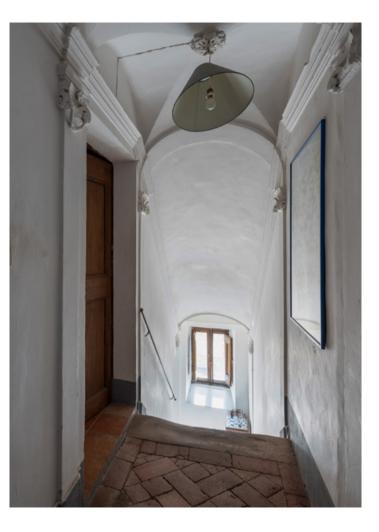

From the precious courtyard in front of the building, a staircase leads to the front door that invites you to the first level, of about 122 square meters, entering directly on the large kitchen, the heart of the house, with scenic central fireplace, ceilings with exposed wooden beams and terracotta floors, an intimate environment with an antique flavor. Behind the kitchen are the pantry and a storage room, while going to the right, through a hallway you enter a bathroom, and a storage room, and from here you enter the large living area, ideally divided into a part for dining and one for the living room. This room is also characterized by the presence of the exposed wooden ceiling beams and terracotta floors. At the bottom, the staircase leads to the second level, about 61 square meters, where we find a large bedroom, very bright, with French doors overlooking a small balcony with views of the city center, and a second bedroom, smaller, largely covered by an attic floor accessed by a wooden staircase at the end of the room. The attic is ventilated and lit by a window, and has different heights due to the slope of the roof pitch.