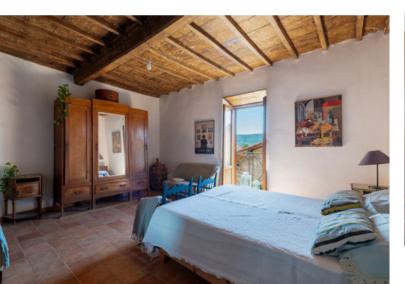

From the precious courtyard in front of the building, a staircase leads to the front door that invites you to the first level, of about 122 square meters, entering directly on the large kitchen, the heart of the house, with scenic central fireplace, ceilings with exposed wooden beams and terracotta floors, an intimate environment with an antique flavor. Behind the kitchen are the pantry and a storage room, while going to the right, through a hallway you enter a bathroom, and a storage room, and from here you enter the large living area, ideally divided into a part for dining and one for the living room. This room is also characterized by the presence of the exposed wooden ceiling beams and terracotta floors. At the bottom, the staircase leads to the second level, about 61 square meters, where we find a large bedroom, very bright, with French doors overlooking a small balcony with views of the city center, and a second bedroom, smaller, largely covered by an attic floor accessed by a wooden staircase at the end of the room. The attic is ventilated and lit by a window, and has different heights due to the slope of the roof pitch.