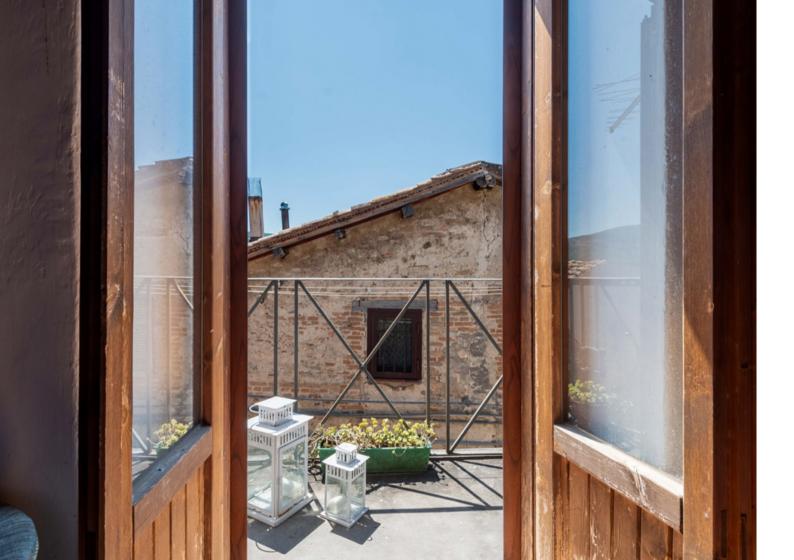

From the precious courtyard in front of the building, a staircase leads to the front door that invites you to the first level, of about 122 square meters, entering directly on the large kitchen, the heart of the house, with scenic central fireplace, ceilings with exposed wooden beams and terracotta floors, an intimate environment with an antique flavor. Behind the kitchen are the pantry and a storage room, while going to the right, through a hallway you enter a bathroom, and a storage room, and from here you enter the large living area, ideally divided into a part for dining and one for the living room. This room is also characterized by the presence of the exposed wooden ceiling beams and terracotta floors. At the bottom, the staircase leads to the second level, about 61 square meters, where we find a large bedroom, very bright, with French doors overlooking a small balcony with views of the city center, and a second bedroom, smaller, largely covered by an attic floor accessed by a wooden staircase at the end of the room. The attic is ventilated and lit by a window, and has different heights due to the slope of the roof pitch.