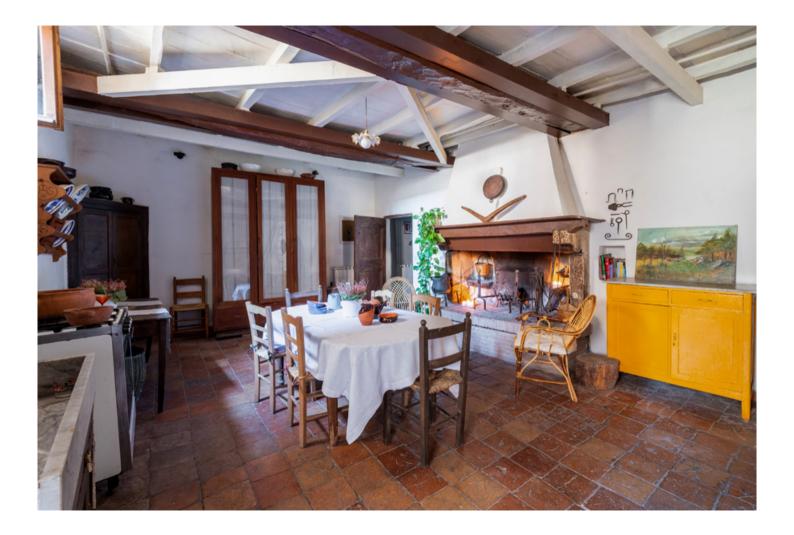

From the precious courtyard in front of the building, a staircase leads to the front door that invites you to the first level, of about 122 square meters, entering directly on the large kitchen, the heart of the house, with scenic central fireplace, ceilings with exposed wooden beams and terracotta floors, an intimate environment with an antique flavor. Behind the kitchen are the pantry and a storage room, while going to the right, through a hallway you enter a bathroom, and a storage room, and from here you enter the large living area, ideally divided into a part for dining and one for the living room. This room is also characterized by the presence of the exposed wooden ceiling beams and terracotta floors. At the bottom, the staircase leads to the second level, about 61 square meters, where we find a large bedroom, very bright, with French doors overlooking a small balcony with views of the city center, and a second bedroom, smaller, largely covered by an attic floor accessed by a wooden staircase at the end of the room. The attic is ventilated and lit by a window, and has different heights due to the slope of the roof pitch.