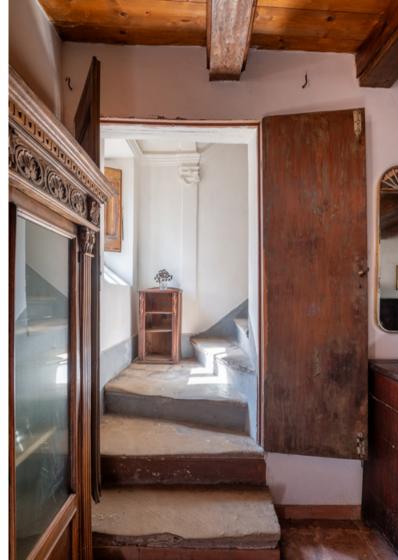

From the precious courtyard in front of the building, a staircase leads to the front door that invites you to the first level, of about 122 square meters, entering directly on the large kitchen, the heart of the house, with scenic central fireplace, ceilings with exposed wooden beams and terracotta floors, an intimate environment with an antique flavor. Behind the kitchen are the pantry and a storage room, while going to the right, through a hallway you enter a bathroom, and a storage room, and from here you enter the large living area, ideally divided into a part for dining and one for the living room. This room is also characterized by the presence of the exposed wooden ceiling beams and terracotta floors. At the bottom, the staircase leads to the second level, about 61 square meters, where we find a large bedroom, very bright, with French doors overlooking a small balcony with views of the city center, and a second bedroom, smaller, largely covered by an attic floor accessed by a wooden staircase at the end of the room. The attic is ventilated and lit by a window, and has different heights due to the slope of the roof pitch.