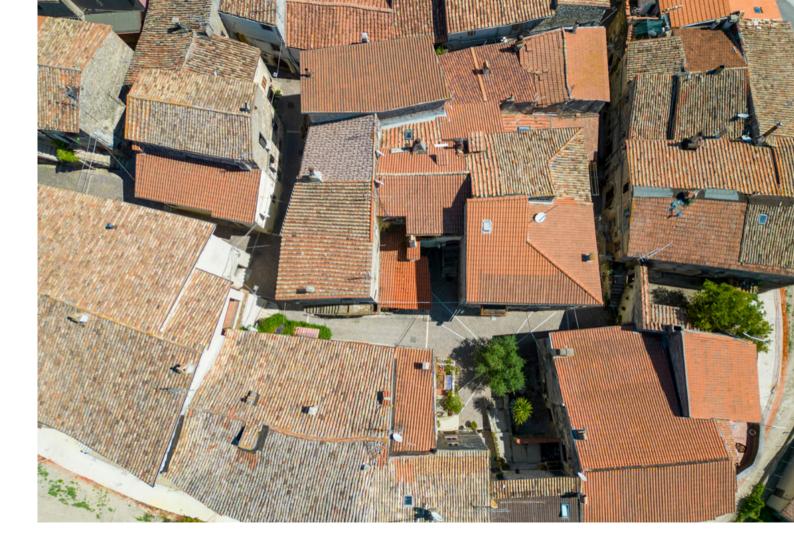

The real estate unit is equipped with independent heating system, with boiler fueled by methane gas, has wooden fixtures with double glazing. The village of Ponticelli, 45 km from Rome, whose original nucleus developed around the Castle dates back to the 11th century, is definitely characteristic and very well maintained, known to be very lively culturally. In fact, as well as for religious-cultural reasons, it is located along La Via di Francesco, director of the Salaria, hosts a series of summer events and more, such as festivals and feasts that give an important enhancement to the small Sabine villages, and is also very popular thanks to the presence of the Sabina Agricultural University. It is included in the Sabina cultural network, which aims at an enhancement of this beautiful area of Lazio, between the mountain ranges of Monti Lucretili and Monte degli Elci, close to the important Sanctuary of Santa Maria delle Grazie, dating back to the 14th century, and the Ponte del Diavolo, an important testimony of the Roman era.