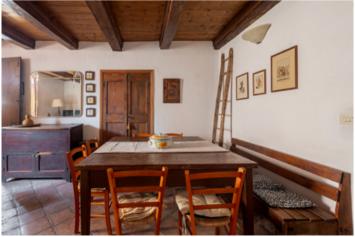

From the precious courtyard in front of the building, a staircase leads to the front door that invites you to the first level, of about 122 square meters, entering directly on the large kitchen, the heart of the house, with scenic central fireplace, ceilings with exposed wooden beams and terracotta floors, an intimate environment with an antique flavor. Behind the kitchen are the pantry and a storage room, while going to the right, through a hallway you enter a bathroom, and a storage room, and from here you enter the large living area, ideally divided into a part for dining and one for the living room. This room is also characterized by the presence of the exposed wooden ceiling beams and terracotta floors. At the bottom, the staircase leads to the second level, about 61 square meters, where we find a large bedroom, very bright, with French doors overlooking a small balcony with views of the city center, and a second bedroom, smaller, largely covered by an attic floor accessed by a wooden staircase at the end of the room. The attic is ventilated and lit by a window, and has different heights due to the slope of the roof pitch.