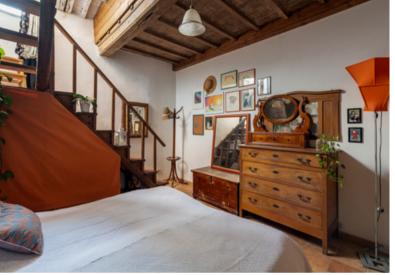

From the precious courtyard in front of the building, a staircase leads to the front door that invites you to the first level, of about 122 square meters, entering directly on the large kitchen, the heart of the house, with scenic central fireplace, ceilings with exposed wooden beams and terracotta floors, an intimate environment with an antique flavor. Behind the kitchen are the pantry and a storage room, while going to the right, through a hallway you enter a bathroom, and a storage room, and from here you enter the large living area, ideally divided into a part for dining and one for the living room. This room is also characterized by the presence of the exposed wooden ceiling beams and terracotta floors. At the bottom, the staircase leads to the second level, about 61 square meters, where we find a large bedroom, very bright, with French doors overlooking a small balcony with views of the city center, and a second bedroom, smaller, largely covered by an attic floor accessed by a wooden staircase at the end of the room. The attic is ventilated and lit by a window, and has different heights due to the slope of the roof pitch.