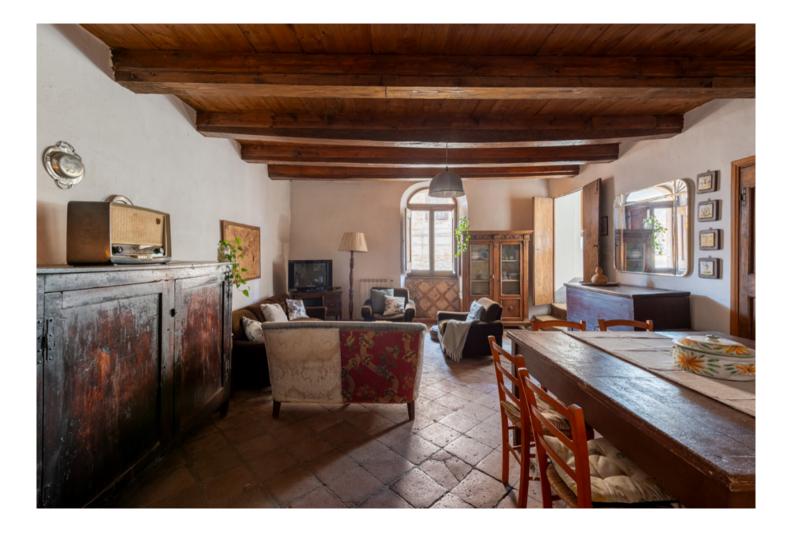

From the precious courtyard in front of the building, a staircase leads to the front door that invites you to the first level, of about 122 square meters, entering directly on the large kitchen, the heart of the house, with scenic central fireplace, ceilings with exposed wooden beams and terracotta floors, an intimate environment with an antique flavor. Behind the kitchen are the pantry and a storage room, while going to the right, through a hallway you enter a bathroom, and a storage room, and from here you enter the large living area, ideally divided into a part for dining and one for the living room. This room is also characterized by the presence of the exposed wooden ceiling beams and terracotta floors. At the bottom, the staircase leads to the second level, about 61 square meters, where we find a large bedroom, very bright, with French doors overlooking a small balcony with views of the city center, and a second bedroom, smaller, largely covered by an attic floor accessed by a wooden staircase at the end of the room. The attic is ventilated and lit by a window, and has different heights due to the slope of the roof pitch.