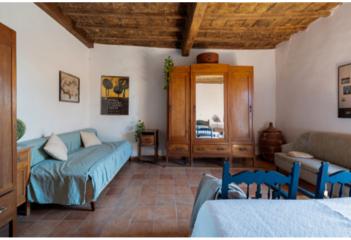

From the precious courtyard in front of the building, a staircase leads to the front door that invites you to the first level, of about 122 square meters, entering directly on the large kitchen, the heart of the house, with scenic central fireplace, ceilings with exposed wooden beams and terracotta floors, an intimate environment with an antique flavor. Behind the kitchen are the pantry and a storage room, while going to the right, through a hallway you enter a bathroom, and a storage room, and from here you enter the large living area, ideally divided into a part for dining and one for the living room. This room is also characterized by the presence of the exposed wooden ceiling beams and terracotta floors. At the bottom, the staircase leads to the second level, about 61 square meters, where we find a large bedroom, very bright, with French doors overlooking a small balcony with views of the city center, and a second bedroom, smaller, largely covered by an attic floor accessed by a wooden staircase at the end of the room. The attic is ventilated and lit by a window, and has different heights due to the slope of the roof pitch.