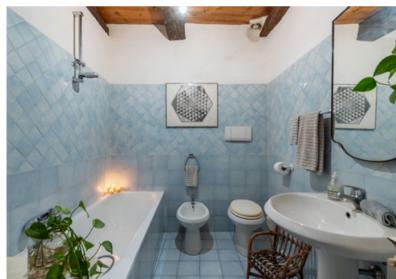

From the precious courtyard in front of the building, a staircase leads to the front door that invites you to the first level, of about 122 square meters, entering directly on the large kitchen, the heart of the house, with scenic central fireplace, ceilings with exposed wooden beams and terracotta floors, an intimate environment with an antique flavor. Behind the kitchen are the pantry and a storage room, while going to the right, through a hallway you enter a bathroom, and a storage room, and from here you enter the large living area, ideally divided into a part for dining and one for the living room. This room is also characterized by the presence of the exposed wooden ceiling beams and terracotta floors. At the bottom, the staircase leads to the second level, about 61 square meters, where we find a large bedroom, very bright, with French doors overlooking a small balcony with views of the city center, and a second bedroom, smaller, largely covered by an attic floor accessed by a wooden staircase at the end of the room. The attic is ventilated and lit by a window, and has different heights due to the slope of the roof pitch.