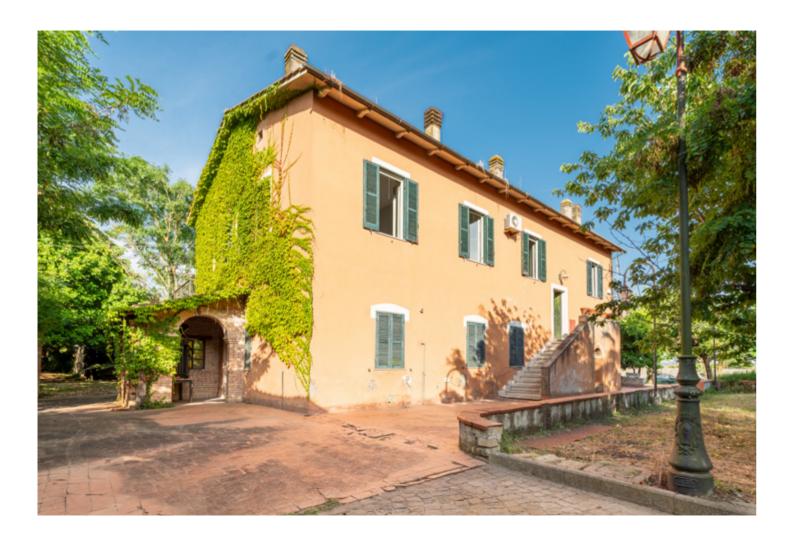

# LARGE PROPERTY WITH TWO FARMHOUSES, BUSINESS PREMISES, WAREHOUSE, TWO SILOS, OUTBUILDINGS AND LAND.

In the vicinity of North Rome, in a pleasant rural setting just a few minutes from the village of Cesano, less than 5 km from Lake Bracciano and opposite the train station of Cesano, we offer for sale a charming agricultural complex for residential, receptive and artisanal use, set on a farmland of more than 3 hectares.

The large property, surrounded by a verdant park, consists of several buildings with different uses: two farmhouses, a large commercial space, a warehouse, two silos, and a rustic building.

The estate represents an interesting investment opportunity, usable for different uses and activities. In fact, it offers the possibility of both a mixed use, in part intended for private residence, in part for receptive and catering use or for social-health and welfare facilities, but it also lends itself excellently to the creation of a commercial pole, with a restaurant for ceremonies and events with annexed hotel activity, all enclosed in a single area, located in a strategic position near the Via Cassia and excellently connected via the regional railway FL3 that leads quickly to the center of Rome.