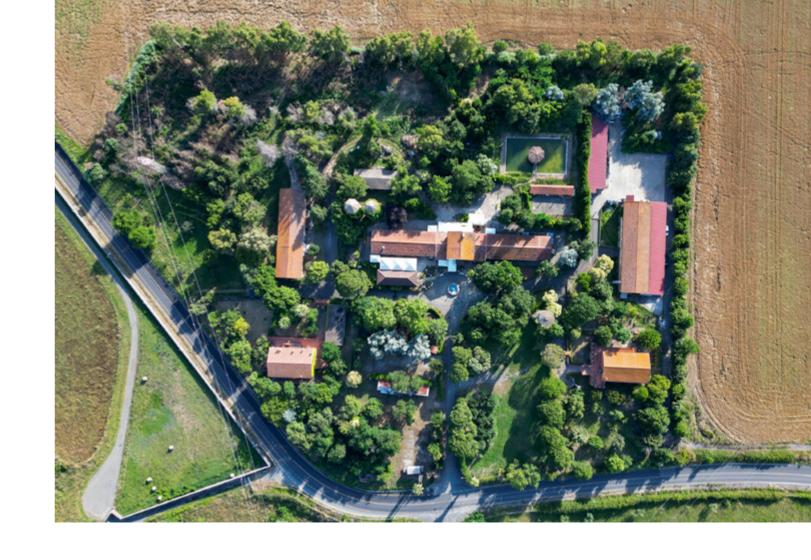

# LARGE PROPERTY WITH TWO FARMHOUSES, BUSINESS PREMISES, WAREHOUSE, TWO SILOS, OUTBUILDINGS AND LAND.

In the vicinity of North Rome, in a pleasant rural setting just a few minutes from the village of Cesano, less than 5 km from Lake Bracciano and opposite the train station of Cesano, we offer for sale a charming agricultural complex for residential, receptive and artisanal use, set on a farmland of more than 3 hectares.

The large property, surrounded by a verdant park, consists of several buildings with different uses: two farmhouses, a large commercial space, a warehouse, two silos, and a rustic building.

The estate represents an interesting investment opportunity, usable for different uses and activities. In fact, it offers the possibility of both a mixed use, in part intended for private residence, in part for receptive and catering use or for social-health and welfare facilities, but it also lends itself excellently to the creation of a commercial pole, with a restaurant for ceremonies and events with annexed hotel activity, all enclosed in a single area, located in a strategic position near the Via Cassia and excellently connected via the regional railway FL3 that leads quickly to the center of Rome.

Also part of the property is a warehouse, consisting of a rectangular-shaped building with a pitched roof supported by exposed wooden trusses, divided into two parts and with four separate entrances. Near the warehouse are two silos, covering an area of about 28 square meters each.

From the street entrance, a driveway centrally located with respect to the complex, which can be traveled by car, distributes to the different units.

The lush park that accommodates the housing units is adorned with many trees, some fruit trees, several species of plants, hedges and lawn.