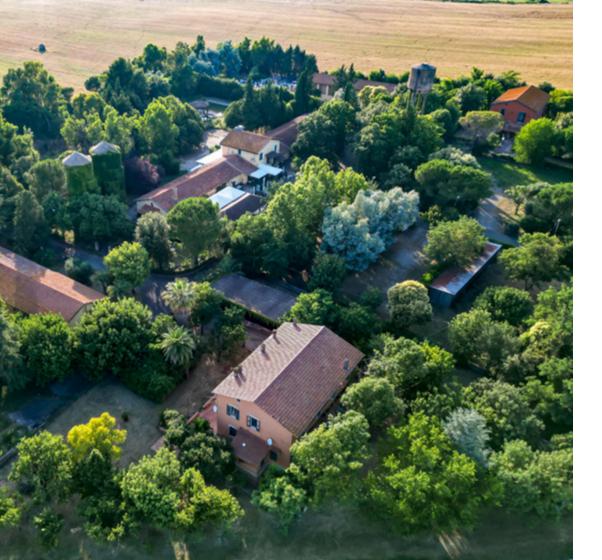

# LARGE PROPERTY WITH TWO FARMHOUSES, BUSINESS PREMISES, WAREHOUSE, TWO SILOS, OUTBUILDINGS AND LAND.

In the vicinity of North Rome, in a pleasant rural setting just a few minutes from the village of Cesano, less than 5 km from Lake Bracciano and opposite the train station of Cesano, we offer for sale a charming agricultural complex for residential, receptive and artisanal use, set on a farmland of more than 3 hectares.

The large property, surrounded by a verdant park, consists of several buildings with different uses: two farmhouses, a large commercial space, a warehouse, two silos, and a rustic building.

The estate represents an interesting investment opportunity, usable for different uses and activities. In fact, it offers the possibility of both a mixed use, in part intended for private residence, in part for receptive and catering use or for social-health and welfare facilities, but it also lends itself excellently to the creation of a commercial pole, with a restaurant for ceremonies and events with annexed hotel activity, all enclosed in a single area, located in a strategic position near the Via Cassia and excellently connected via the regional railway FL3 that leads quickly to the center of Rome.

From the street entrance, a driveway centrally located with respect to the complex, which can be traveled by car, distributes to the different units.

The lush park that accommodates the housing units is adorned with many trees, some fruit trees, several species of plants, hedges and lawn.