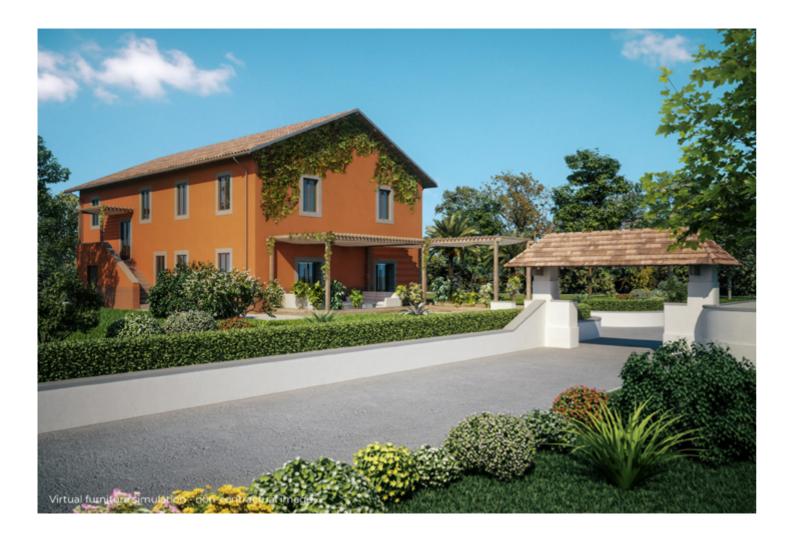

# AN ENCHANTED VILLAGE AT THE GATES OF ROME

# LARGE PROPERTY WITH TWO FARMHOUSES, BUSINESS PREMISES, WAREHOUSE, TWO SILOS, OUTBUILDINGS AND LAND.

In the vicinity of North Rome, in a pleasant rural setting just a few minutes from the village of Cesano, less than 5 km from Lake Bracciano and opposite the train station of Cesano, we offer for sale a charming agricultural complex for residential, receptive and artisanal use, set on a farmland of more than 3 hectares.

The large property, surrounded by a verdant park, consists of several buildings with different uses: two farmhouses, a large commercial space, a warehouse, two silos, and a rustic building.

The estate represents an interesting investment opportunity, usable for different uses and activities. In fact, it offers the possibility of both a mixed use, in part intended for private residence, in part for receptive and catering use or for social-health and welfare facilities, but it also lends itself excellently to the creation of a commercial pole, with a restaurant for ceremonies and events with annexed hotel activity, all enclosed in a single area, located in a strategic position near the Via Cassia and excellently connected via the regional railway FL3 that leads quickly to the center of Rome.

From the street entrance, a driveway centrally located with respect to the complex, which can be traveled by car, distributes to the different units.

The lush park that accommodates the housing units is adorned with many trees, some fruit trees, several species of plants, hedges and lawn.