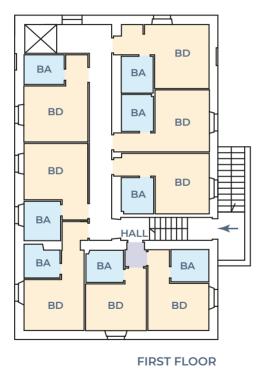

The first farmhouse, for residential use, is on two levels plus an attic floor for about 360 square meters total; the ground floor accommodates 8 bedrooms with private bathroom and entrance from the common garden. On the second floor, accessed by an external staircase, there are a further 8 bedrooms each with private bathroom. The ground floor is in need of renovation, while the second floor is in excellent overall condition

### Legend

BA = bathroom
BD = bedroom
KIT = kitchen
LR = living room
DR = dining room
STRG = storage

## RIGHT FARMHOUSE

Legend

BA = bathroom BD = bedroom