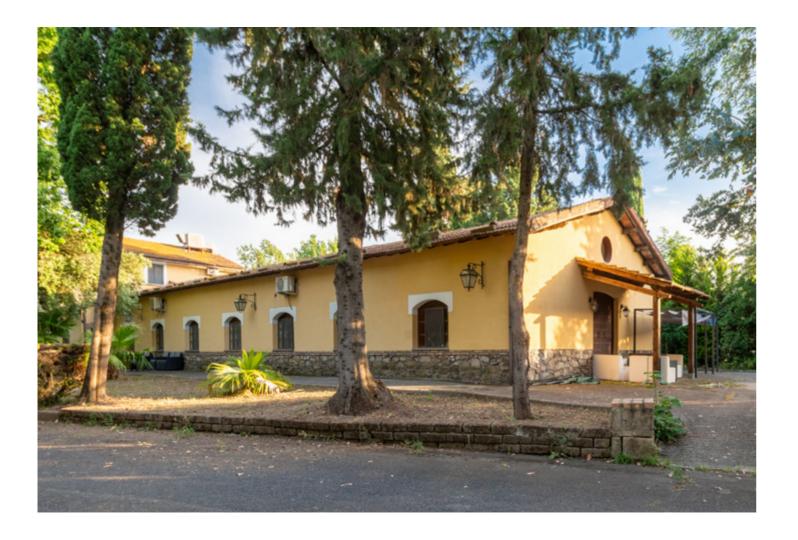

The first farmhouse, for residential use, is on two levels plus an attic floor for about 360 square meters total; the ground floor accommodates 8 bedrooms with private bathroom and entrance from the common garden. On the second floor, accessed by an external staircase, there are a further 8 bedrooms each with private bathroom. The ground floor is in need of renovation, while the second floor is in excellent overall condition

The second farmhouse, also on two levels for about 390 square meters in total, is structured to accommodate two apartments on the ground floor, each with independent access, and consists of three bathrooms, two kitchens, four bedrooms and two living rooms. On the second floor, it accommodates four bedrooms, three bathrooms, a very large living room, a dining area and an eat-in kitchen. Centrally located with respect to the two farmhouses is the commercial space, developed on