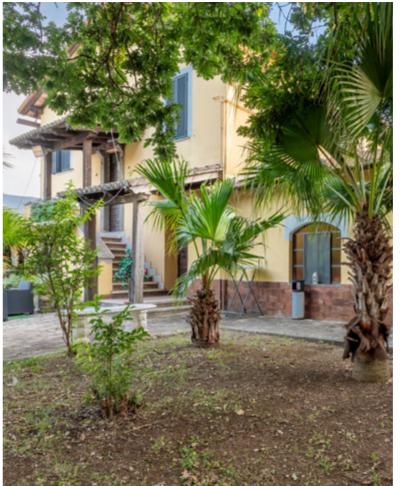

The first farmhouse, for residential use, is on two levels plus an attic floor for about 360 square meters total; the ground floor accommodates 8 bedrooms with private bathroom and entrance from the common garden. On the second floor, accessed by an external staircase, there are a further 8 bedrooms each with private bathroom. The ground floor is in need of renovation, while the second floor is in excellent overall condition

The second farmhouse, also on two levels for about 390 square meters in total, is structured to accommodate two apartments on the ground floor, each with independent access, and consists of three bathrooms, two kitchens, four bedrooms and two living rooms. On the second floor, it accommodates four bedrooms, three bathrooms, a very large living room, a dining area and an eat-in kitchen. Centrally located with respect to the two farmhouses is the commercial space, developed on