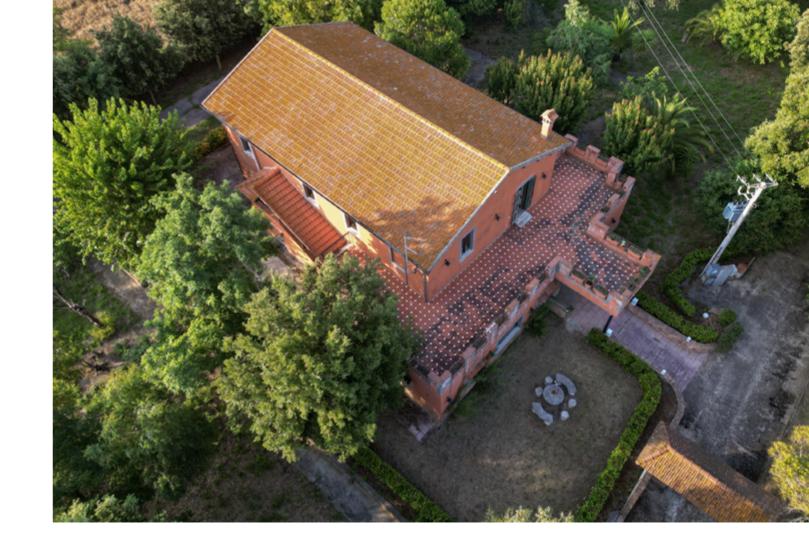

# AN ENCHANTED VILLAGE AT THE GATES OF ROME

# LARGE PROPERTY WITH TWO FARMHOUSES, BUSINESS PREMISES, WAREHOUSE, TWO SILOS, OUTBUILDINGS AND LAND.

In the vicinity of North Rome, in a pleasant rural setting just a few minutes from the village of Cesano, less than 5 km from Lake Bracciano and opposite the train station of Cesano, we offer for sale a charming agricultural complex for residential, receptive and artisanal use, set on a farmland of more than 3 hectares.

The large property, surrounded by a verdant park, consists of several buildings with different uses: two farmhouses, a large commercial space, a warehouse, two silos, and a rustic building.

The estate represents an interesting investment opportunity, usable for different uses and activities. In fact, it offers the possibility of both a mixed use, in part intended for private residence, in part for receptive and catering use or for social-health and welfare facilities, but it also lends itself excellently to the creation of a commercial pole, with a restaurant for ceremonies and events with annexed hotel activity, all enclosed in a single area, located in a strategic position near the Via Cassia and excellently connected via the regional railway FL3 that leads quickly to the center of Rome.