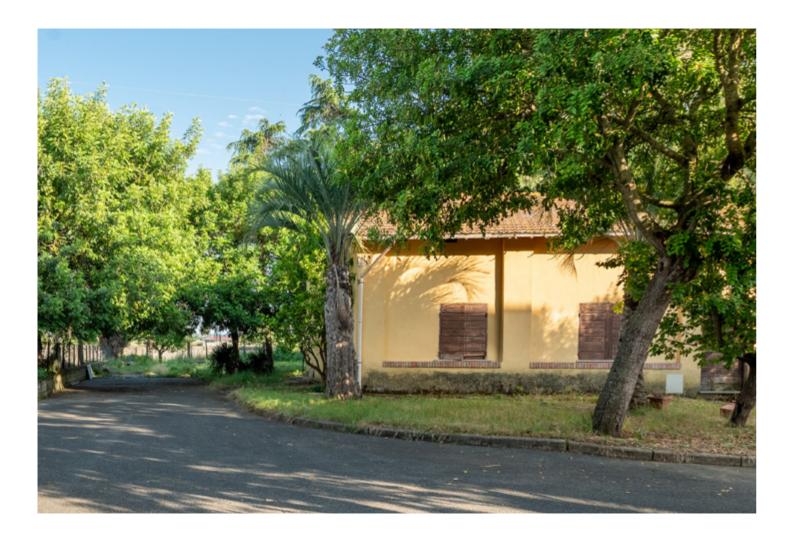

The first farmhouse, for residential use, is on two levels plus an attic floor for about 360 square meters total; the ground floor accommodates 8 bedrooms with private bathroom and entrance from the common garden. On the second floor, accessed by an external staircase, there are a further 8 bedrooms each with private bathroom. The ground floor is in need of renovation, while the second floor is in excellent overall condition

The second farmhouse, also on two levels for about 390 square meters in total, is structured to accommodate two apartments on the ground floor, each with independent access, and consists of three bathrooms, two kitchens, four bedrooms and two living rooms. On the second floor, it accommodates four bedrooms, three bathrooms, a very large living room, a dining area and an eat-in kitchen. Centrally located with respect to the two farmhouses is the commercial space, developed on