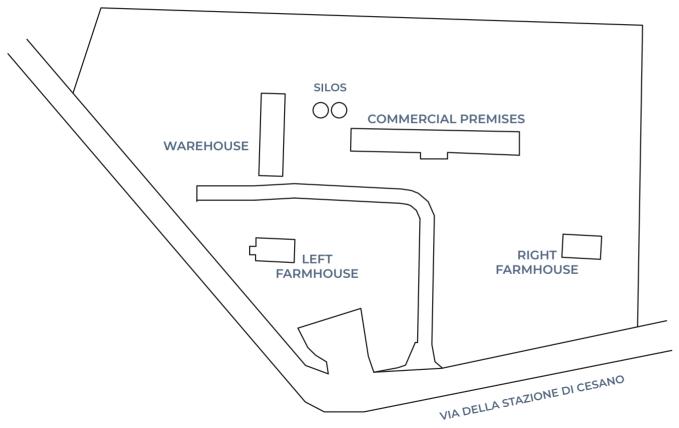

# LARGE PROPERTY WITH TWO FARMHOUSES, BUSINESS PREMISES, WAREHOUSE, TWO SILOS, OUTBUILDINGS AND LAND.

In the vicinity of North Rome, in a pleasant rural setting just a few minutes from the village of Cesano, less than 5 km from Lake Bracciano and opposite the train station of Cesano, we offer for sale a charming agricultural complex for residential, receptive and artisanal use, set on a farmland of more than 3 hectares.

The large property, surrounded by a verdant park, consists of several buildings with different uses: two farmhouses, a large commercial space, a warehouse, two silos, and a rustic building.

The estate represents an interesting investment opportunity, usable for different uses and activities. In fact, it offers the possibility of both a mixed use, in part intended for private residence, in part for receptive and catering use or for social-health and welfare facilities, but it also lends itself excellently to the creation of a commercial pole, with a restaurant for ceremonies and events with annexed hotel activity, all enclosed in a single area, located in a strategic position near the Via Cassia and excellently connected via the regional railway FL3 that leads quickly to the center of Rome.

Also part of the property is a warehouse, consisting of a rectangular-shaped building with a pitched roof supported by exposed wooden trusses, divided into two parts and with four separate entrances. Near the warehouse are two silos, covering an area of about 28 square meters each.

From the street entrance, a driveway centrally located with respect to the complex, which can be traveled by car, distributes to the different units.

The lush park that accommodates the housing units is adorned with many trees, some fruit trees, several species of plants, hedges and lawn.