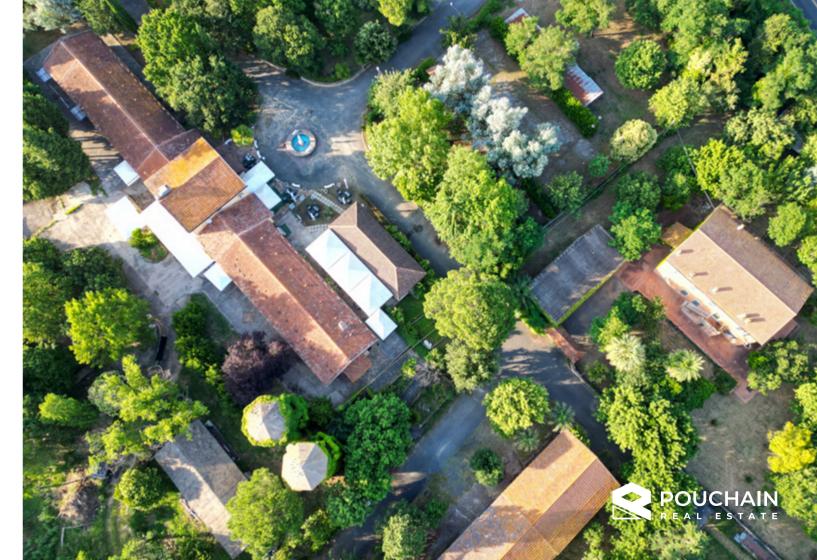

# LARGE PROPERTY WITH TWO FARMHOUSES, BUSINESS PREMISES, WAREHOUSE, TWO SILOS, OUTBUILDINGS AND LAND.

In the vicinity of North Rome, in a pleasant rural setting just a few minutes from the village of Cesano, less than 5 km from Lake Bracciano and opposite the train station of Cesano, we offer for sale a charming agricultural complex for residential, receptive and artisanal use, set on a farmland of more than 3 hectares.

The large property, surrounded by a verdant park, consists of several buildings with different uses: two farmhouses, a large commercial space, a warehouse, two silos, and a rustic building.

The estate represents an interesting investment opportunity, usable for different uses and activities. In fact, it offers the possibility of both a mixed use, in part intended for private residence, in part for receptive and catering use or for social-health and welfare facilities, but it also lends itself excellently to the creation of a commercial pole, with a restaurant for ceremonies and events with annexed hotel activity, all enclosed in a single area, located in a strategic position near the Via Cassia and excellently connected via the regional railway FL3 that leads quickly to the center of Rome.

From the street entrance, a driveway centrally located with respect to the complex, which can be traveled by car, distributes to the different units.

The lush park that accommodates the housing units is adorned with many trees, some fruit trees, several species of plants, hedges and lawn.