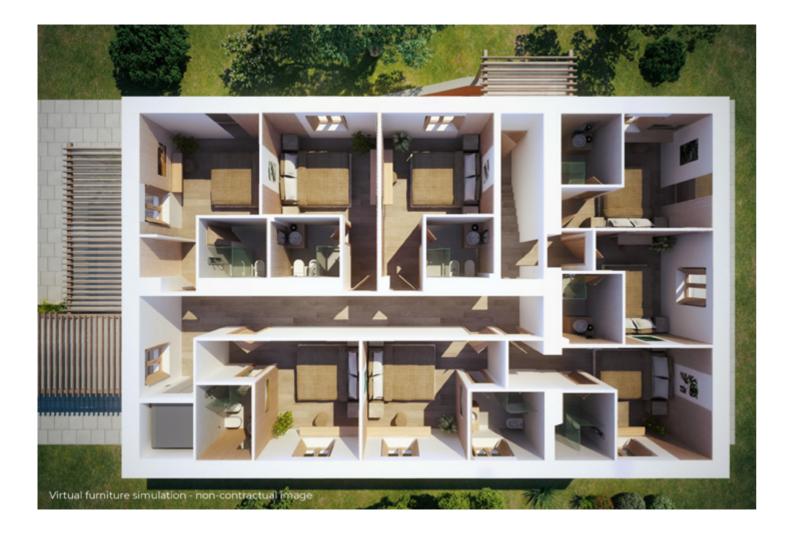

The first farmhouse, for residential use, is on two levels plus an attic floor for about 360 square meters total; the ground floor accommodates 8 bedrooms with private bathroom and entrance from the common garden. On the second floor, accessed by an external staircase, there are a further 8 bedrooms each with private bathroom. The ground floor is in need of renovation, while the second floor is in excellent overall condition

The second farmhouse, also on two levels for about 390 square meters in total, is structured to accommodate two apartments on the ground floor, each with independent access, and consists of three bathrooms, two kitchens, four bedrooms and two living rooms. On the second floor, it accommodates four bedrooms, three bathrooms, a very large living room, a dining area and an eat-in kitchen. Centrally located with respect to the two farmhouses is the commercial space, developed on

about 694 square meters, with a pitched roof with wooden trusses, consisting of a central entrance area and kitchens, on the sides of which are specularly arranged two large rooms, currently used as a restaurant. On either end of the body of the building are the restrooms. The central body also has an upper floor.