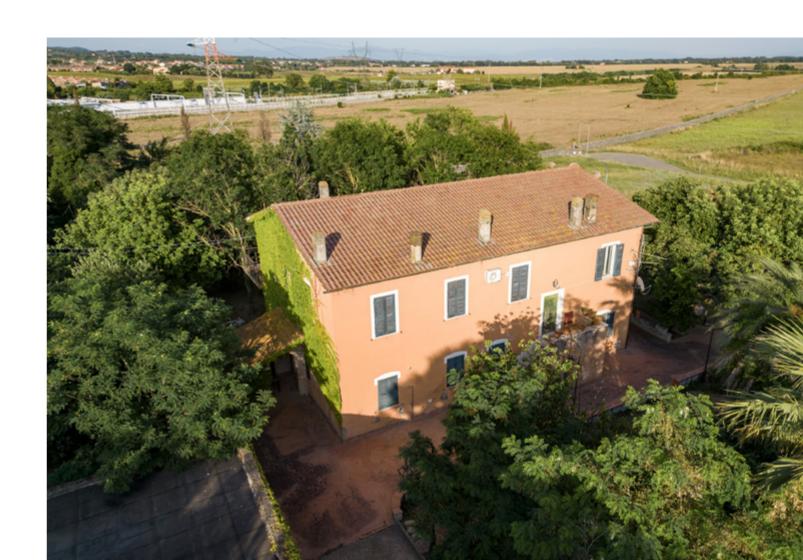

# LARGE PROPERTY WITH TWO FARMHOUSES, BUSINESS PREMISES, WAREHOUSE, TWO SILOS, OUTBUILDINGS AND LAND.

In the vicinity of North Rome, in a pleasant rural setting just a few minutes from the village of Cesano, less than 5 km from Lake Bracciano and opposite the train station of Cesano, we offer for sale a charming agricultural complex for residential, receptive and artisanal use, set on a farmland of more than 3 hectares.

The large property, surrounded by a verdant park, consists of several buildings with different uses: two farmhouses, a large commercial space, a warehouse, two silos, and a rustic building.

The estate represents an interesting investment opportunity, usable for different uses and activities. In fact, it offers the possibility of both a mixed use, in part intended for private residence, in part for receptive and catering use or for social-health and welfare facilities, but it also lends itself excellently to the creation of a commercial pole, with a restaurant for ceremonies and events with annexed hotel activity, all enclosed in a single area, located in a strategic position near the Via Cassia and excellently connected via the regional railway FL3 that leads quickly to the center of Rome.