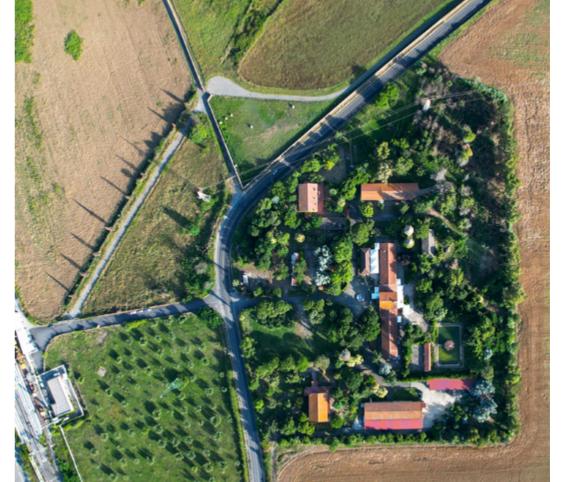

# LARGE PROPERTY WITH TWO FARMHOUSES, BUSINESS PREMISES, WAREHOUSE, TWO SILOS, OUTBUILDINGS AND LAND.

In the vicinity of North Rome, in a pleasant rural setting just a few minutes from the village of Cesano, less than 5 km from Lake Bracciano and opposite the train station of Cesano, we offer for sale a charming agricultural complex for residential, receptive and artisanal use, set on a farmland of more than 3 hectares.

The large property, surrounded by a verdant park, consists of several buildings with different uses: two farmhouses, a large commercial space, a warehouse, two silos, and a rustic building.

The estate represents an interesting investment opportunity, usable for different uses and activities. In fact, it offers the possibility of both a mixed use, in part intended for private residence, in part for receptive and catering use or for social-health and welfare facilities, but it also lends itself excellently to the creation of a commercial pole, with a restaurant for ceremonies and events with annexed hotel activity, all enclosed in a single area, located in a strategic position near the Via Cassia and excellently connected via the regional railway FL3 that leads quickly to the center of Rome.

The first farmhouse, for residential use, is on two levels plus an attic floor for about 360 square meters total; the ground floor accommodates 8 bedrooms with private bathroom and entrance from the common garden. On the second floor, accessed by an external staircase, there are a further 8 bedrooms each with private bathroom. The ground floor is in need of renovation, while the second floor is in excellent overall condition

The second farmhouse, also on two levels for about 390 square meters in total, is structured to accommodate two apartments on the ground floor, each with independent access, and consists of three bathrooms, two kitchens, four bedrooms and two living rooms. On the second floor, it accommodates four bedrooms, three bathrooms, a very large living room, a dining area and an eat-in kitchen. Centrally located with respect to the two farmhouses is the commercial space, developed on

about 694 square meters, with a pitched roof with wooden trusses, consisting of a central entrance area and kitchens, on the sides of which are specularly arranged two large rooms, currently used as a restaurant. On either end of the body of the building are the restrooms. The central body also has an upper floor.

Also part of the property is a warehouse, consisting of a rectangular-shaped building with a pitched roof supported by exposed wooden trusses, divided into two parts and with four separate entrances. Near the warehouse are two silos, covering an area of about 28 square meters each.

From the street entrance, a driveway centrally located with respect to the complex, which can be traveled by car, distributes to the different units.

The lush park that accommodates the housing units is adorned with many trees, some fruit trees, several species of plants, hedges and lawn.