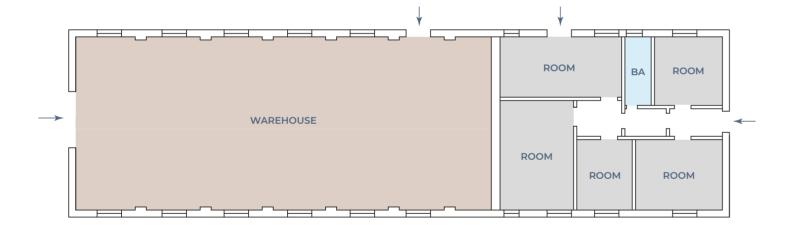

Also part of the property is a warehouse, consisting of a rectangular-shaped building with a pitched roof supported by exposed wooden trusses, divided into two parts and with four separate entrances. Near the warehouse are two silos, covering an area of about 28 square meters each.