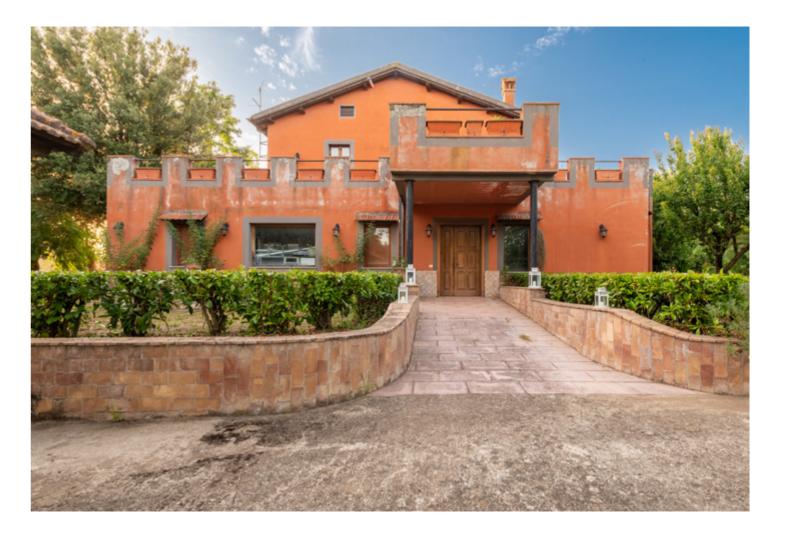

# AN ENCHANTED VILLAGE AT THE GATES OF ROME

# LARGE PROPERTY WITH TWO FARMHOUSES, BUSINESS PREMISES, WAREHOUSE, TWO SILOS, OUTBUILDINGS AND LAND.

In the vicinity of North Rome, in a pleasant rural setting just a few minutes from the village of Cesano, less than 5 km from Lake Bracciano and opposite the train station of Cesano, we offer for sale a charming agricultural complex for residential, receptive and artisanal use, set on a farmland of more than 3 hectares.

The large property, surrounded by a verdant park, consists of several buildings with different uses: two farmhouses, a large commercial space, a warehouse, two silos, and a rustic building.

The estate represents an interesting investment opportunity, usable for different uses and activities. In fact, it offers the possibility of both a mixed use, in part intended for private residence, in part for receptive and catering use or for social-health and welfare facilities, but it also lends itself excellently to the creation of a commercial pole, with a restaurant for ceremonies and events with annexed hotel activity, all enclosed in a single area, located in a strategic position near the Via Cassia and excellently connected via the regional railway FL3 that leads quickly to the center of Rome.