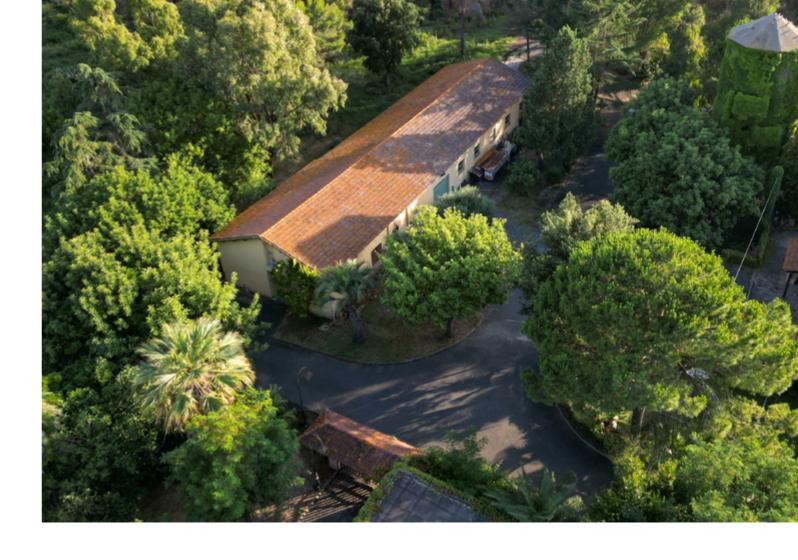

# LARGE PROPERTY WITH TWO FARMHOUSES, BUSINESS PREMISES, WAREHOUSE, TWO SILOS, OUTBUILDINGS AND LAND.

In the vicinity of North Rome, in a pleasant rural setting just a few minutes from the village of Cesano, less than 5 km from Lake Bracciano and opposite the train station of Cesano, we offer for sale a charming agricultural complex for residential, receptive and artisanal use, set on a farmland of more than 3 hectares.

The large property, surrounded by a verdant park, consists of several buildings with different uses: two farmhouses, a large commercial space, a warehouse, two silos, and a rustic building.

The estate represents an interesting investment opportunity, usable for different uses and activities. In fact, it offers the possibility of both a mixed use, in part intended for private residence, in part for receptive and catering use or for social-health and welfare facilities, but it also lends itself excellently to the creation of a commercial pole, with a restaurant for ceremonies and events with annexed hotel activity, all enclosed in a single area, located in a strategic position near the Via Cassia and excellently connected via the regional railway FL3 that leads quickly to the center of Rome.

From the street entrance, a driveway centrally located with respect to the complex, which can be traveled by car, distributes to the different units.

The lush park that accommodates the housing units is adorned with many trees, some fruit trees, several species of plants, hedges and lawn.