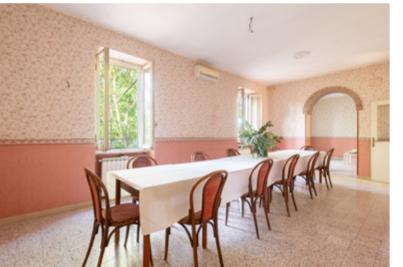

about 694 square meters, with a pitched roof with wooden trusses, consisting of a central entrance area and kitchens, on the sides of which are specularly arranged two large rooms, currently used as a restaurant. On either end of the body of the building are the restrooms. The central body also has an upper floor.