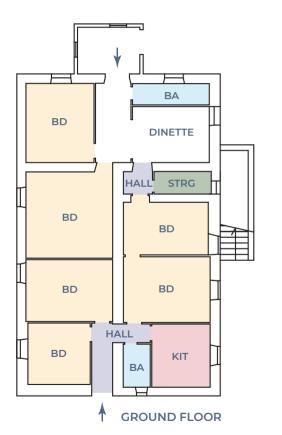

The first farmhouse, for residential use, is on two levels plus an attic floor for about 360 square meters total; the ground floor accommodates 8 bedrooms with private bathroom and entrance from the common garden. On the second floor, accessed by an external staircase, there are a further 8 bedrooms each with private bathroom. The ground floor is in need of renovation, while the second floor is in excellent overall condition

### Legend

BA = bathroom
BD = bedroom
KIT = kitchen
LR = living room
DR = dining room
STRG = storage

## RIGHT FARMHOUSE

Legend

BA = bathroom BD = bedroom