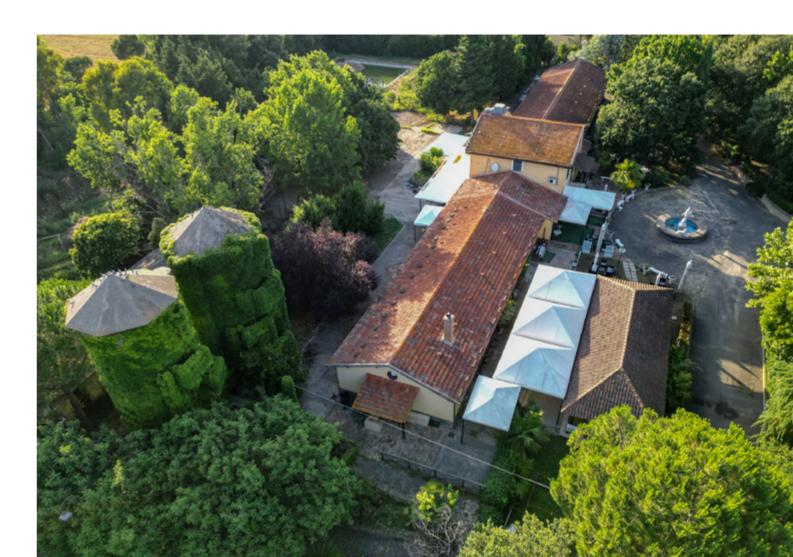

Also part of the property is a warehouse, consisting of a rectangular-shaped building with a pitched roof supported by exposed wooden trusses, divided into two parts and with four separate entrances. Near the warehouse are two silos, covering an area of about 28 square meters each.

From the street entrance, a driveway centrally located with respect to the complex, which can be traveled by car, distributes to the different units.

The lush park that accommodates the housing units is adorned with many trees, some fruit trees, several species of plants, hedges and lawn.