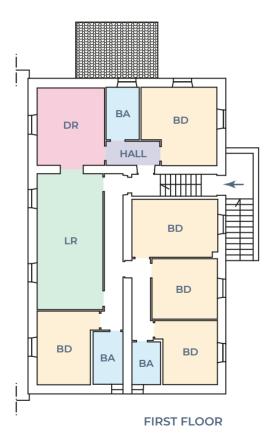

The first farmhouse, for residential use, is on two levels plus an attic floor for about 360 square meters total; the ground floor accommodates 8 bedrooms with private bathroom and entrance from the common garden. On the second floor, accessed by an external staircase, there are a further 8 bedrooms each with private bathroom. The ground floor is in need of renovation, while the second floor is in excellent overall condition

## LEFT FARMHOUSE

### Legend

BA = bathroom
BD = bedroom
KIT = kitchen
LR = living room
DR = dining room
STRG = storage

## RIGHT FARMHOUSE

Legend

BA = bathroom BD = bedroom