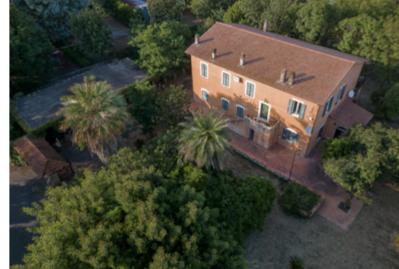

The large property, surrounded by a verdant park, consists of several buildings with different uses: two farmhouses, a large commercial space, a warehouse, two silos, and a rustic building.

The estate represents an interesting investment opportunity, usable for different uses and activities. In fact, it offers the possibility of both a mixed use, in part intended for private residence, in part for receptive and catering use or for social-health and welfare facilities, but it also lends itself excellently to the creation of a commercial pole, with a restaurant for ceremonies and events with annexed hotel activity, all enclosed in a single area, located in a strategic position near the Via Cassia and excellently connected via the regional railway FL3 that leads quickly to the center of Rome.

The first farmhouse, for residential use, is on two levels plus an attic floor for about 360 square meters total; the ground floor accommodates 8 bedrooms with private bathroom and entrance from the common garden. On the second floor, accessed by an external staircase, there are a further 8 bedrooms each with private bathroom. The ground floor is in need of renovation, while the second floor is in excellent overall condition

The second farmhouse, also on two levels for about 390 square meters in total, is structured to accommodate two apartments on the ground floor, each with independent access, and consists of three bathrooms, two kitchens, four bedrooms and two living rooms. On the second floor, it accommodates four bedrooms, three bathrooms, a very large living room, a dining area and an eat-in kitchen. Centrally located with respect to the two farmhouses is the commercial space, developed on