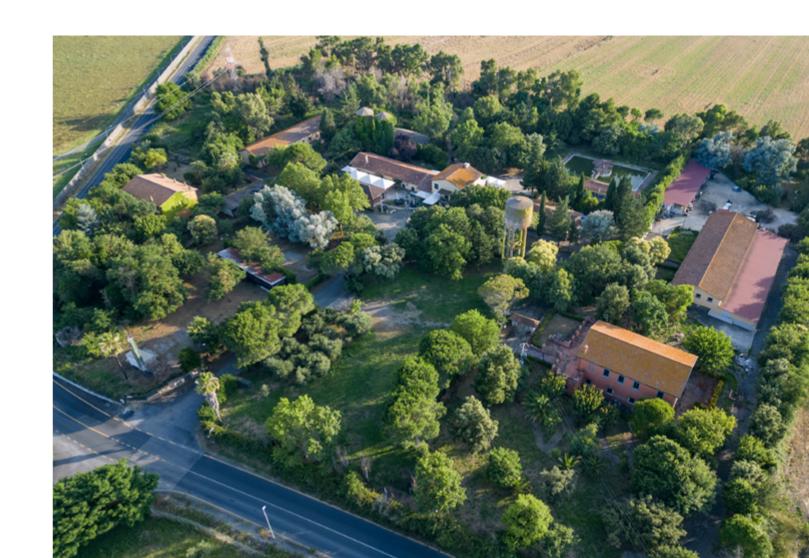

# LARGE PROPERTY WITH TWO FARMHOUSES, BUSINESS PREMISES, WAREHOUSE, TWO SILOS, OUTBUILDINGS AND LAND.

In the vicinity of North Rome, in a pleasant rural setting just a few minutes from the village of Cesano, less than 5 km from Lake Bracciano and opposite the train station of Cesano, we offer for sale a charming agricultural complex for residential, receptive and artisanal use, set on a farmland of more than 3 hectares.

The large property, surrounded by a verdant park, consists of several buildings with different uses: two farmhouses, a large commercial space, a warehouse, two silos, and a rustic building.

The estate represents an interesting investment opportunity, usable for different uses and activities. In fact, it offers the possibility of both a mixed use, in part intended for private residence, in part for receptive and catering use or for social-health and welfare facilities, but it also lends itself excellently to the creation of a commercial pole, with a restaurant for ceremonies and events with annexed hotel activity, all enclosed in a single area, located in a strategic position near the Via Cassia and excellently connected via the regional railway FL3 that leads quickly to the center of Rome.

From the street entrance, a driveway centrally located with respect to the complex, which can be traveled by car, distributes to the different units.

The lush park that accommodates the housing units is adorned with many trees, some fruit trees, several species of plants, hedges and lawn.