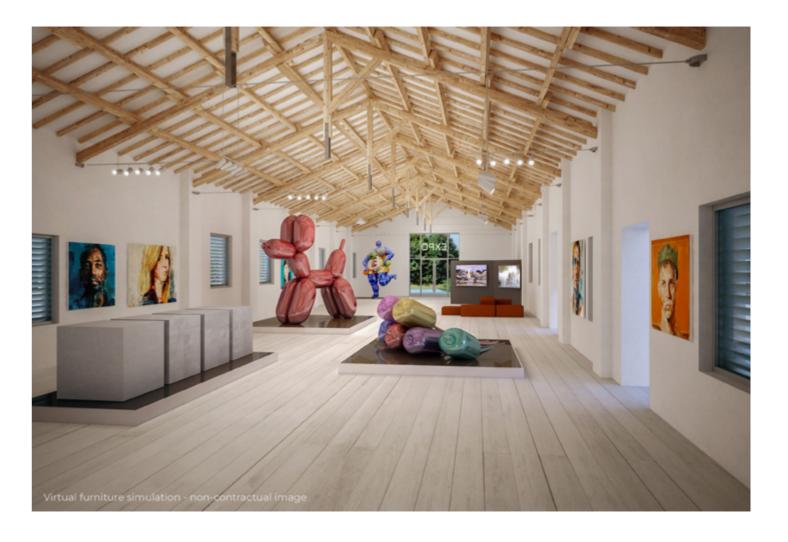

about 694 square meters, with a pitched roof with wooden trusses, consisting of a central entrance area and kitchens, on the sides of which are specularly arranged two large rooms, currently used as a restaurant. On either end of the body of the building are the restrooms. The central body also has an upper floor.