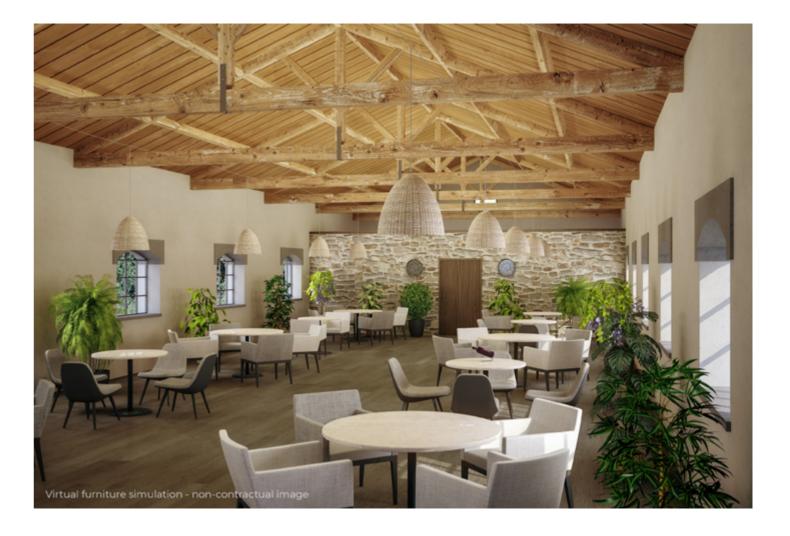

about 694 square meters, with a pitched roof with wooden trusses, consisting of a central entrance area and kitchens, on the sides of which are specularly arranged two large rooms, currently used as a restaurant. On either end of the body of the building are the restrooms. The central body also has an upper floor.