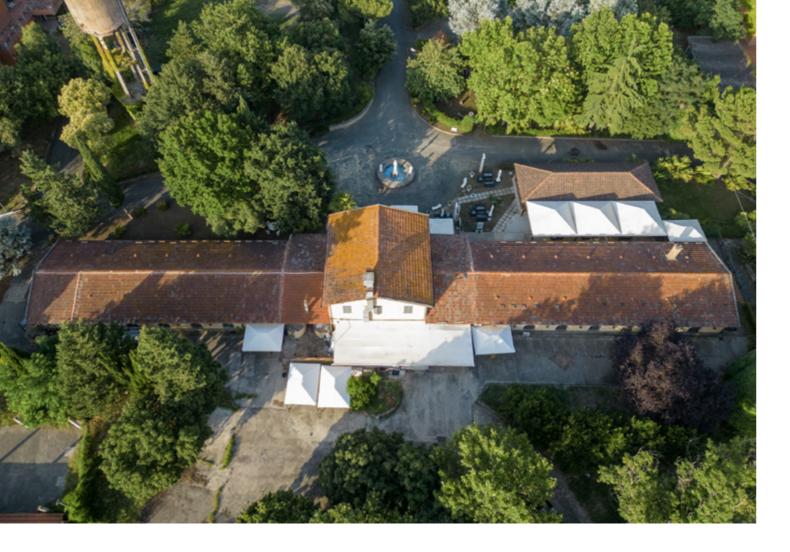

# LARGE PROPERTY WITH TWO FARMHOUSES, BUSINESS PREMISES, WAREHOUSE, TWO SILOS, OUTBUILDINGS AND LAND.

In the vicinity of North Rome, in a pleasant rural setting just a few minutes from the village of Cesano, less than 5 km from Lake Bracciano and opposite the train station of Cesano, we offer for sale a charming agricultural complex for residential, receptive and artisanal use, set on a farmland of more than 3 hectares.

The large property, surrounded by a verdant park, consists of several buildings with different uses: two farmhouses, a large commercial space, a warehouse, two silos, and a rustic building.

The estate represents an interesting investment opportunity, usable for different uses and activities. In fact, it offers the possibility of both a mixed use, in part intended for private residence, in part for receptive and catering use or for social-health and welfare facilities, but it also lends itself excellently to the creation of a commercial pole, with a restaurant for ceremonies and events with annexed hotel activity, all enclosed in a single area, located in a strategic position near the Via Cassia and excellently connected via the regional railway FL3 that leads quickly to the center of Rome.

The first farmhouse, for residential use, is on two levels plus an attic floor for about 360 square meters total; the ground floor accommodates 8 bedrooms with private bathroom and entrance from the common garden. On the second floor, accessed by an external staircase, there are a further 8 bedrooms each with private bathroom. The ground floor is in need of renovation, while the second floor is in excellent overall condition

The second farmhouse, also on two levels for about 390 square meters in total, is structured to accommodate two apartments on the ground floor, each with independent access, and consists of three bathrooms, two kitchens, four bedrooms and two living rooms. On the second floor, it accommodates four bedrooms, three bathrooms, a very large living room, a dining area and an eat-in kitchen. Centrally located with respect to the two farmhouses is the commercial space, developed on

about 694 square meters, with a pitched roof with wooden trusses, consisting of a central entrance area and kitchens, on the sides of which are specularly arranged two large rooms, currently used as a restaurant. On either end of the body of the building are the restrooms. The central body also has an upper floor.

Also part of the property is a warehouse, consisting of a rectangular-shaped building with a pitched roof supported by exposed wooden trusses, divided into two parts and with four separate entrances. Near the warehouse are two silos, covering an area of about 28 square meters each.

From the street entrance, a driveway centrally located with respect to the complex, which can be traveled by car, distributes to the different units.

The lush park that accommodates the housing units is adorned with many trees, some fruit trees, several species of plants, hedges and lawn.