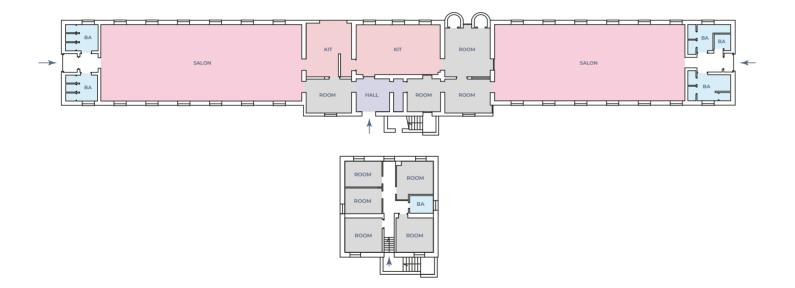

about 694 square meters, with a pitched roof with wooden trusses, consisting of a central entrance area and kitchens, on the sides of which are specularly arranged two large rooms, currently used as a restaurant. On either end of the body of the building are the restrooms. The central body also has an upper floor.

## COMMERCIAL PREMISES

**BA** = bathroom **KIT** =kitchen