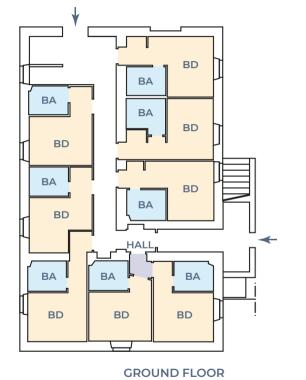

The first farmhouse, for residential use, is on two levels plus an attic floor for about 360 square meters total; the ground floor accommodates 8 bedrooms with private bathroom and entrance from the common garden. On the second floor, accessed by an external staircase, there are a further 8 bedrooms each with private bathroom. The ground floor is in need of renovation, while the second floor is in excellent overall condition

### Legend

BA = bathroom
BD = bedroom
KIT = kitchen
LR = living room
DR = dining room
STRG = storage

## RIGHT FARMHOUSE

Legend

BA = bathroom BD = bedroom