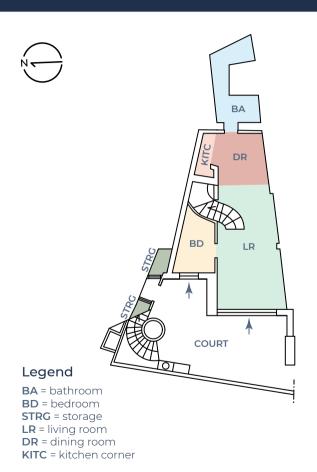

Access to the property is via a short downhill path, which is also shared with other properties, leading to the house through a series of steps, providing a secluded and waterfront location. The house opens entirely on this side, with two French doors, one of which is large, with a glass window covering the entire wall of the living area. Currently, the ground floor comprises a living room with a kitchenette, a bedroom, and a bathroom, with a central semicircular staircase leading to the loft where a second bedroom is located. Originally, the house consisted of a single large space with a central staircase, and later, an internal wall

was built to create the ground floor bedroom. However, it is certainly possible to restore it to its original state if desired. Similarly, the loft, which was previously open to the space below, was separated to create the second bedroom and features a ribbon window with a stunning view of Palmarola.

### **GROSS SQM**

Ground floor 63 sqm Loft 12 sqm Terraces 66 sqm Court 42 sqm

# GROUND FLOOR

# LOFT

## **TERRACES**

Emanuela Mazzella Real Estate Scouting +39 328 5613869 +39 06 86935997