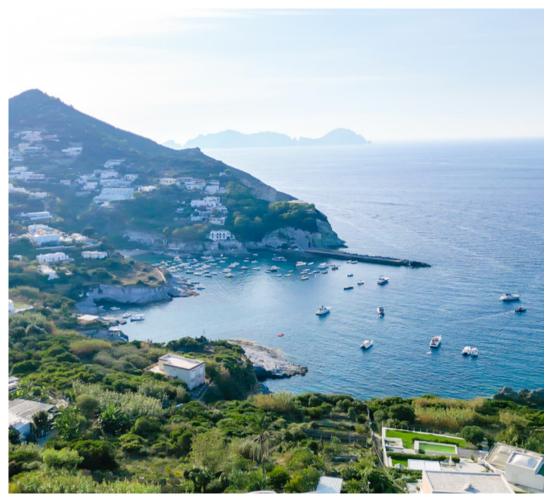

# PRIVATE APARTMENT WITH EXCLUSIVE COURTYARD AND SEA-FACING TERRACES

In the locality of Le Forna, one of the most authentic and picturesque areas on the island of Ponza, we offer for sale an independent house with a magnificent sea view overlooking Cala Feola and Palmarola. The house is spread over two levels, totaling 79 sqm of commercial space, and includes a spacious and highly livable outdoor courtyard, equipped with a built-in sink and barbecue, providing access to the terraces above, on staggered levels, to admire the open sea and the beautiful sunset, thanks to its west-facing orientation.

Equipped with thermal break windows and an independent hot/cold air conditioning system with a heat pump, the property requires some renovation work.

The house is extremely bright, and its strengths undoubtedly include its strategic location in the Le Forna area, from which you can easily reach some of the most beautiful beaches on the entire island, including natural pools, Cala Feola, Cala dell'Acqua, and Cala Fonte; proximity to all essential services; the rare private garden; and the panoramic sea-facing orientation, with a stunning view of the sea horizon and spectacular sunsets framed by the island of Palmarola to the west and Cala Fonte to the east.