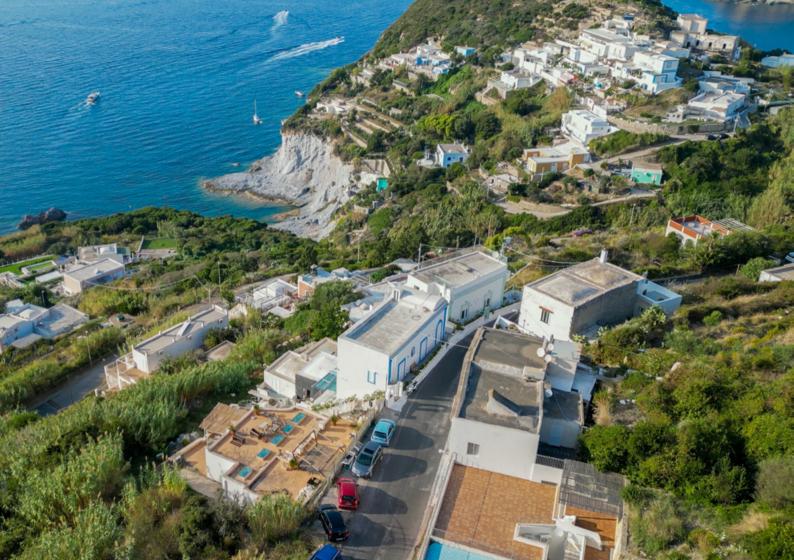

# PRIVATE APARTMENT WITH EXCLUSIVE COURTYARD AND SEA-FACING TERRACES

In the locality of Le Forna, one of the most authentic and picturesque areas on the island of Ponza, we offer for sale an independent house with a magnificent sea view overlooking Cala Feola and Palmarola. The house is spread over two levels, totaling 79 sqm of commercial space, and includes a spacious and highly livable outdoor courtyard, equipped with a built-in sink and barbecue, providing access to the terraces above, on staggered levels, to admire the open sea and the beautiful sunset, thanks to its west-facing orientation.

Access to the property is via a short downhill path, which is also shared with other properties, leading to the house through a series of steps, providing a secluded and waterfront location. The house opens entirely on this side, with two French doors, one of which is large, with a glass window covering the entire wall of the living area. Currently, the ground floor comprises a living room with a kitchenette, a bedroom, and a bathroom, with a central semicircular staircase leading to the loft where a second bedroom is located. Originally, the house consisted of a single large space with a central staircase, and later, an internal wall