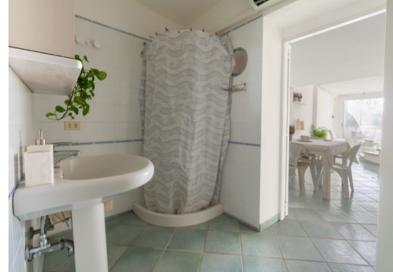

Access to the property is via a short downhill path, which is also shared with other properties, leading to the house through a series of steps, providing a secluded and waterfront location. The house opens entirely on this side, with two French doors, one of which is large, with a glass window covering the entire wall of the living area. Currently, the ground floor comprises a living room with a kitchenette, a bedroom, and a bathroom, with a central semicircular staircase leading to the loft where a second bedroom is located. Originally, the house consisted of a single large space with a central staircase, and later, an internal wall