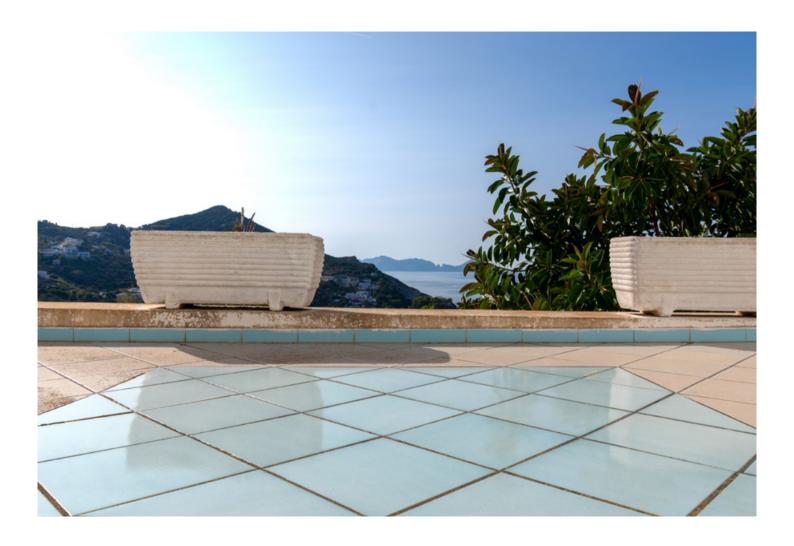

# PRIVATE APARTMENT WITH EXCLUSIVE COURTYARD AND SEA-FACING TERRACES

In the locality of Le Forna, one of the most authentic and picturesque areas on the island of Ponza, we offer for sale an independent house with a magnificent sea view overlooking Cala Feola and Palmarola. The house is spread over two levels, totaling 79 sqm of commercial space, and includes a spacious and highly livable outdoor courtyard, equipped with a built-in sink and barbecue, providing access to the terraces above, on staggered levels, to admire the open sea and the beautiful sunset, thanks to its west-facing orientation.

Equipped with thermal break windows and an independent hot/cold air conditioning system with a heat pump, the property requires some renovation work.

The house is extremely bright, and its strengths undoubtedly include its strategic location in the Le Forna area, from which you can easily reach some of the most beautiful beaches on the entire island, including natural pools, Cala Feola, Cala dell'Acqua, and Cala Fonte; proximity to all essential services; the rare private garden; and the panoramic sea-facing orientation, with a stunning view of the sea horizon and spectacular sunsets framed by the island of Palmarola to the west and Cala Fonte to the east.