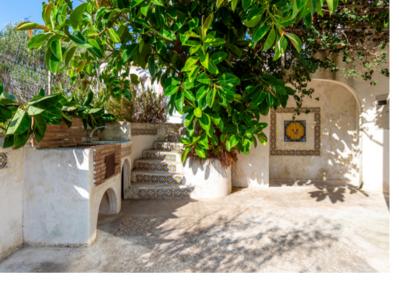

# PRIVATE APARTMENT WITH EXCLUSIVE COURTYARD AND SEA-FACING TERRACES

In the locality of Le Forna, one of the most authentic and picturesque areas on the island of Ponza, we offer for sale an independent house with a magnificent sea view overlooking Cala Feola and Palmarola. The house is spread over two levels, totaling 79 sqm of commercial space, and includes a spacious and highly livable outdoor courtyard, equipped with a built-in sink and barbecue, providing access to the terraces above, on staggered levels, to admire the open sea and the beautiful sunset, thanks to its west-facing orientation.

Equipped with thermal break windows and an independent hot/cold air conditioning system with a heat pump, the property requires some renovation work.

The house is extremely bright, and its strengths undoubtedly include its strategic location in the Le Forna area, from which you can easily reach some of the most beautiful beaches on the entire island, including natural pools, Cala Feola, Cala dell'Acqua, and Cala Fonte; proximity to all essential services; the rare private garden; and the panoramic sea-facing orientation, with a stunning view of the sea horizon and spectacular sunsets framed by the island of Palmarola to the west and Cala Fonte to the east.