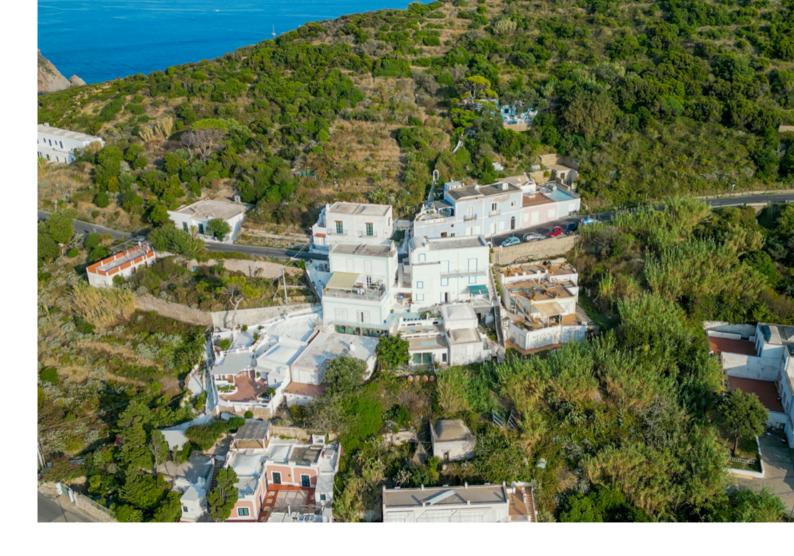

# PRIVATE APARTMENT WITH EXCLUSIVE COURTYARD AND SEA-FACING TERRACES

In the locality of Le Forna, one of the most authentic and picturesque areas on the island of Ponza, we offer for sale an independent house with a magnificent sea view overlooking Cala Feola and Palmarola. The house is spread over two levels, totaling 79 sqm of commercial space, and includes a spacious and highly livable outdoor courtyard, equipped with a built-in sink and barbecue, providing access to the terraces above, on staggered levels, to admire the open sea and the beautiful sunset, thanks to its west-facing orientation.

Access to the property is via a short downhill path, which is also shared with other properties, leading to the house through a series of steps, providing a secluded and waterfront location. The house opens entirely on this side, with two French doors, one of which is large, with a glass window covering the entire wall of the living area. Currently, the ground floor comprises a living room with a kitchenette, a bedroom, and a bathroom, with a central semicircular staircase leading to the loft where a second bedroom is located. Originally, the house consisted of a single large space with a central staircase, and later, an internal wall