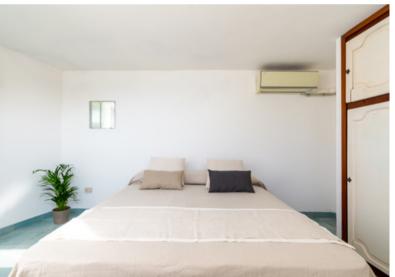

Access to the property is via a short downhill path, which is also shared with other properties, leading to the house through a series of steps, providing a secluded and waterfront location. The house opens entirely on this side, with two French doors, one of which is large, with a glass window covering the entire wall of the living area. Currently, the ground floor comprises a living room with a kitchenette, a bedroom, and a bathroom, with a central semicircular staircase leading to the loft where a second bedroom is located. Originally, the house consisted of a single large space with a central staircase, and later, an internal wall

was built to create the ground floor bedroom. However, it is certainly possible to restore it to its original state if desired. Similarly, the loft, which was previously open to the space below, was separated to create the second bedroom and features a ribbon window with a stunning view of Palmarola.