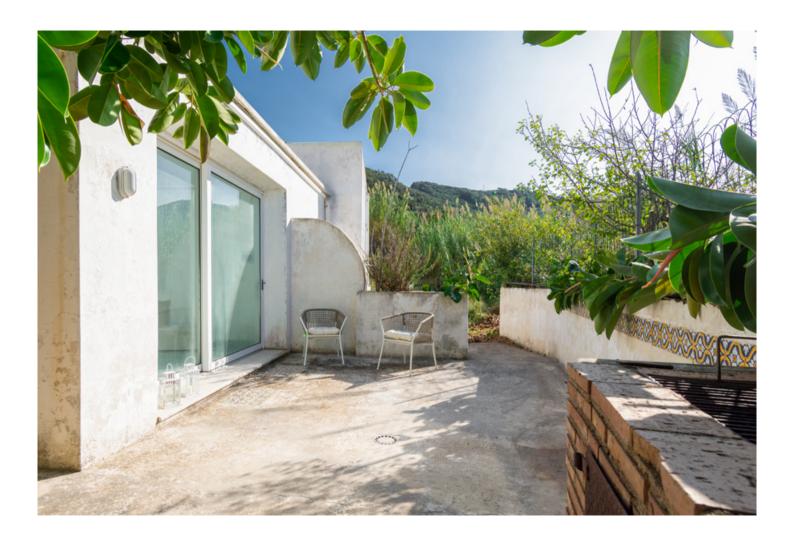

# PRIVATE APARTMENT WITH EXCLUSIVE COURTYARD AND SEA-FACING TERRACES

In the locality of Le Forna, one of the most authentic and picturesque areas on the island of Ponza, we offer for sale an independent house with a magnificent sea view overlooking Cala Feola and Palmarola. The house is spread over two levels, totaling 79 sqm of commercial space, and includes a spacious and highly livable outdoor courtyard, equipped with a built-in sink and barbecue, providing access to the terraces above, on staggered levels, to admire the open sea and the beautiful sunset, thanks to its west-facing orientation.

Access to the property is via a short downhill path, which is also shared with other properties, leading to the house through a series of steps, providing a secluded and waterfront location. The house opens entirely on this side, with two French doors, one of which is large, with a glass window covering the entire wall of the living area. Currently, the ground floor comprises a living room with a kitchenette, a bedroom, and a bathroom, with a central semicircular staircase leading to the loft where a second bedroom is located. Originally, the house consisted of a single large space with a central staircase, and later, an internal wall

Equipped with thermal break windows and an independent hot/cold air conditioning system with a heat pump, the property requires some renovation work.

The house is extremely bright, and its strengths undoubtedly include its strategic location in the Le Forna area, from which you can easily reach some of the most beautiful beaches on the entire island, including natural pools, Cala Feola, Cala dell'Acqua, and Cala Fonte; proximity to all essential services; the rare private garden; and the panoramic sea-facing orientation, with a stunning view of the sea horizon and spectacular sunsets framed by the island of Palmarola to the west and Cala Fonte to the east.