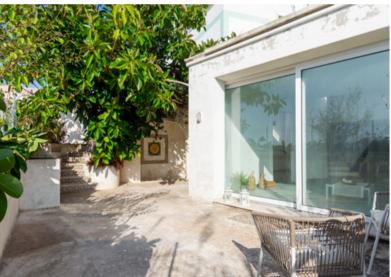

# PRIVATE APARTMENT WITH EXCLUSIVE COURTYARD AND SEA-FACING TERRACES

In the locality of Le Forna, one of the most authentic and picturesque areas on the island of Ponza, we offer for sale an independent house with a magnificent sea view overlooking Cala Feola and Palmarola. The house is spread over two levels, totaling 79 sqm of commercial space, and includes a spacious and highly livable outdoor courtyard, equipped with a built-in sink and barbecue, providing access to the terraces above, on staggered levels, to admire the open sea and the beautiful sunset, thanks to its west-facing orientation.

Access to the property is via a short downhill path, which is also shared with other properties, leading to the house through a series of steps, providing a secluded and waterfront location. The house opens entirely on this side, with two French doors, one of which is large, with a glass window covering the entire wall of the living area. Currently, the ground floor comprises a living room with a kitchenette, a bedroom, and a bathroom, with a central semicircular staircase leading to the loft where a second bedroom is located. Originally, the house consisted of a single large space with a central staircase, and later, an internal wall