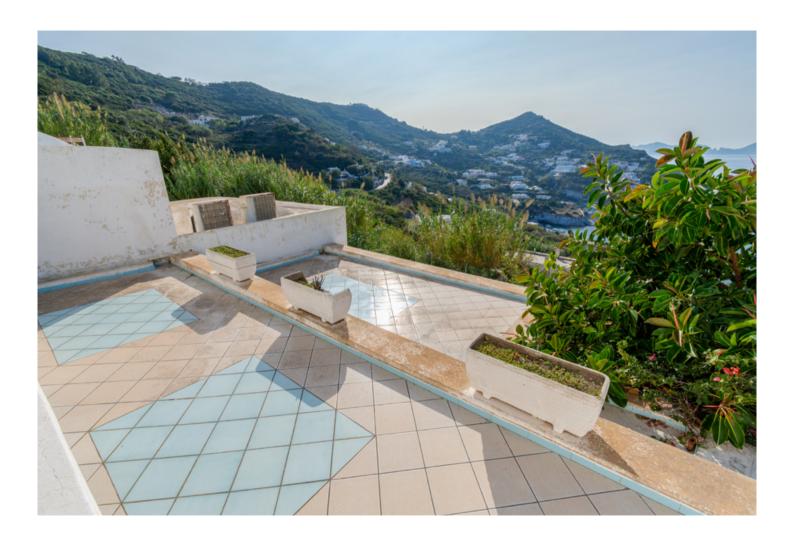

# PRIVATE APARTMENT WITH EXCLUSIVE COURTYARD AND SEA-FACING TERRACES

In the locality of Le Forna, one of the most authentic and picturesque areas on the island of Ponza, we offer for sale an independent house with a magnificent sea view overlooking Cala Feola and Palmarola. The house is spread over two levels, totaling 79 sqm of commercial space, and includes a spacious and highly livable outdoor courtyard, equipped with a built-in sink and barbecue, providing access to the terraces above, on staggered levels, to admire the open sea and the beautiful sunset, thanks to its west-facing orientation.

Equipped with thermal break windows and an independent hot/cold air conditioning system with a heat pump, the property requires some renovation work.

The house is extremely bright, and its strengths undoubtedly include its strategic location in the Le Forna area, from which you can easily reach some of the most beautiful beaches on the entire island, including natural pools, Cala Feola, Cala dell'Acqua, and Cala Fonte; proximity to all essential services; the rare private garden; and the panoramic sea-facing orientation, with a stunning view of the sea horizon and spectacular sunsets framed by the island of Palmarola to the west and Cala Fonte to the east.

## **TERRACES**

Emanuela Mazzella Real Estate Scouting +39 328 5613869 +39 06 86935997