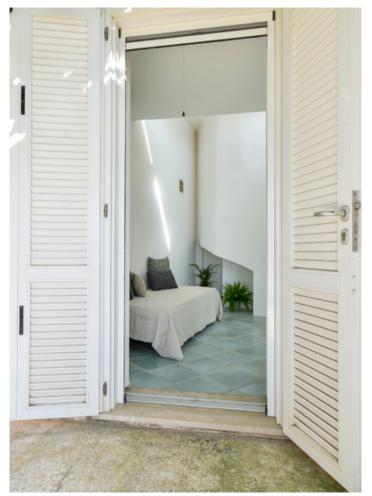

Access to the property is via a short downhill path, which is also shared with other properties, leading to the house through a series of steps, providing a secluded and waterfront location. The house opens entirely on this side, with two French doors, one of which is large, with a glass window covering the entire wall of the living area. Currently, the ground floor comprises a living room with a kitchenette, a bedroom, and a bathroom, with a central semicircular staircase leading to the loft where a second bedroom is located. Originally, the house consisted of a single large space with a central staircase, and later, an internal wall

was built to create the ground floor bedroom. However, it is certainly possible to restore it to its original state if desired. Similarly, the loft, which was previously open to the space below, was separated to create the second bedroom and features a ribbon window with a stunning view of Palmarola.