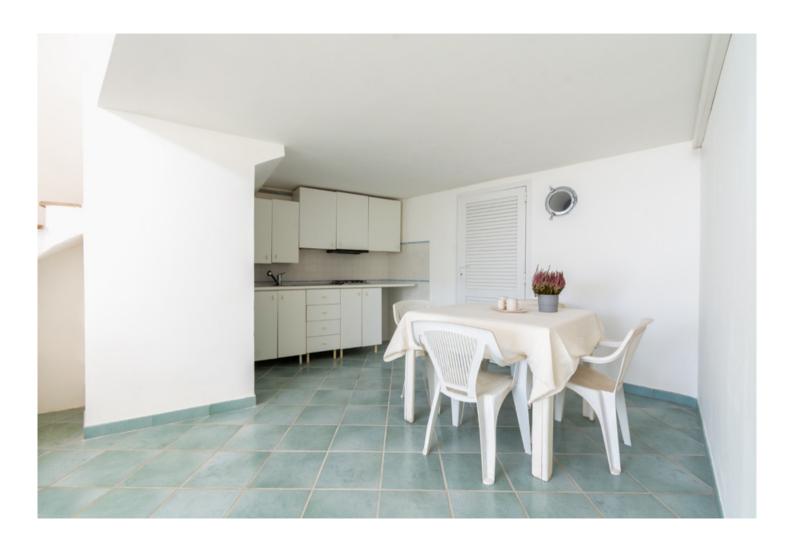

Access to the property is via a short downhill path, which is also shared with other properties, leading to the house through a series of steps, providing a secluded and waterfront location. The house opens entirely on this side, with two French doors, one of which is large, with a glass window covering the entire wall of the living area. Currently, the ground floor comprises a living room with a kitchenette, a bedroom, and a bathroom, with a central semicircular staircase leading to the loft where a second bedroom is located. Originally, the house consisted of a single large space with a central staircase, and later, an internal wall

Equipped with thermal break windows and an independent hot/cold air conditioning system with a heat pump, the property requires some renovation work.

The house is extremely bright, and its strengths undoubtedly include its strategic location in the Le Forna area, from which you can easily reach some of the most beautiful beaches on the entire island, including natural pools, Cala Feola, Cala dell'Acqua, and Cala Fonte; proximity to all essential services; the rare private garden; and the panoramic sea-facing orientation, with a stunning view of the sea horizon and spectacular sunsets framed by the island of Palmarola to the west and Cala Fonte to the east.