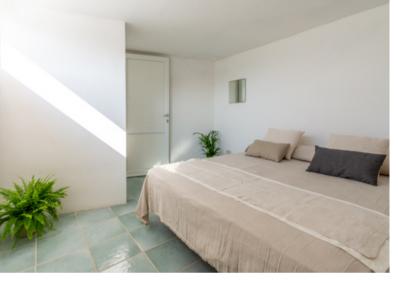

Access to the property is via a short downhill path, which is also shared with other properties, leading to the house through a series of steps, providing a secluded and waterfront location. The house opens entirely on this side, with two French doors, one of which is large, with a glass window covering the entire wall of the living area. Currently, the ground floor comprises a living room with a kitchenette, a bedroom, and a bathroom, with a central semicircular staircase leading to the loft where a second bedroom is located. Originally, the house consisted of a single large space with a central staircase, and later, an internal wall

was built to create the ground floor bedroom. However, it is certainly possible to restore it to its original state if desired. Similarly, the loft, which was previously open to the space below, was separated to create the second bedroom and features a ribbon window with a stunning view of Palmarola.