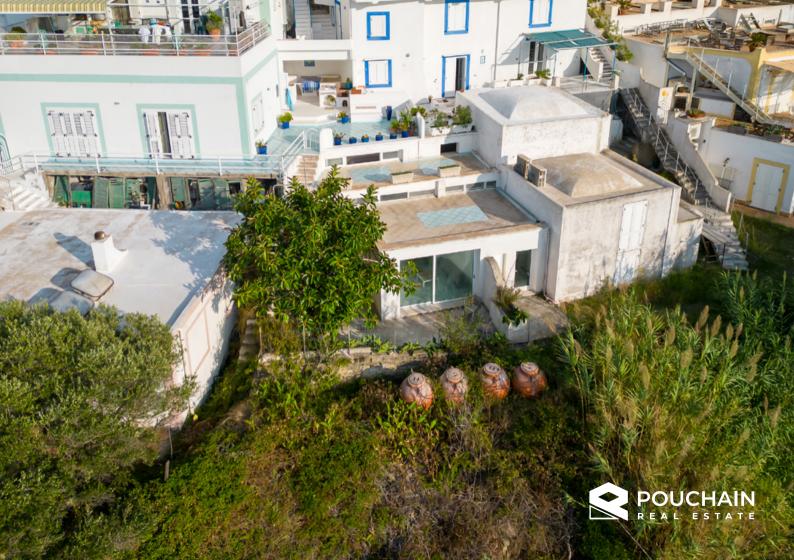

# PRIVATE APARTMENT WITH EXCLUSIVE COURTYARD AND SEA-FACING TERRACES

In the locality of Le Forna, one of the most authentic and picturesque areas on the island of Ponza, we offer for sale an independent house with a magnificent sea view overlooking Cala Feola and Palmarola. The house is spread over two levels, totaling 79 sqm of commercial space, and includes a spacious and highly livable outdoor courtyard, equipped with a built-in sink and barbecue, providing access to the terraces above, on staggered levels, to admire the open sea and the beautiful sunset, thanks to its west-facing orientation.

Access to the property is via a short downhill path, which is also shared with other properties, leading to the house through a series of steps, providing a secluded and waterfront location. The house opens entirely on this side, with two French doors, one of which is large, with a glass window covering the entire wall of the living area. Currently, the ground floor comprises a living room with a kitchenette, a bedroom, and a bathroom, with a central semicircular staircase leading to the loft where a second bedroom is located. Originally, the house consisted of a single large space with a central staircase, and later, an internal wall

Equipped with thermal break windows and an independent hot/cold air conditioning system with a heat pump, the property requires some renovation work.

The house is extremely bright, and its strengths undoubtedly include its strategic location in the Le Forna area, from which you can easily reach some of the most beautiful beaches on the entire island, including natural pools, Cala Feola, Cala dell'Acqua, and Cala Fonte; proximity to all essential services; the rare private garden; and the panoramic sea-facing orientation, with a stunning view of the sea horizon and spectacular sunsets framed by the island of Palmarola to the west and Cala Fonte to the east.