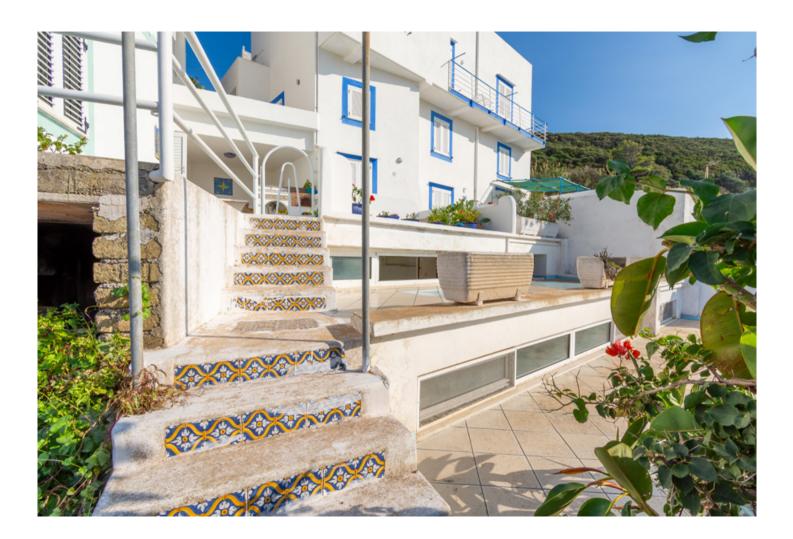

# PRIVATE APARTMENT WITH EXCLUSIVE COURTYARD AND SEA-FACING TERRACES

In the locality of Le Forna, one of the most authentic and picturesque areas on the island of Ponza, we offer for sale an independent house with a magnificent sea view overlooking Cala Feola and Palmarola. The house is spread over two levels, totaling 79 sqm of commercial space, and includes a spacious and highly livable outdoor courtyard, equipped with a built-in sink and barbecue, providing access to the terraces above, on staggered levels, to admire the open sea and the beautiful sunset, thanks to its west-facing orientation.

Access to the property is via a short downhill path, which is also shared with other properties, leading to the house through a series of steps, providing a secluded and waterfront location. The house opens entirely on this side, with two French doors, one of which is large, with a glass window covering the entire wall of the living area. Currently, the ground floor comprises a living room with a kitchenette, a bedroom, and a bathroom, with a central semicircular staircase leading to the loft where a second bedroom is located. Originally, the house consisted of a single large space with a central staircase, and later, an internal wall

Equipped with thermal break windows and an independent hot/cold air conditioning system with a heat pump, the property requires some renovation work.

The house is extremely bright, and its strengths undoubtedly include its strategic location in the Le Forna area, from which you can easily reach some of the most beautiful beaches on the entire island, including natural pools, Cala Feola, Cala dell'Acqua, and Cala Fonte; proximity to all essential services; the rare private garden; and the panoramic sea-facing orientation, with a stunning view of the sea horizon and spectacular sunsets framed by the island of Palmarola to the west and Cala Fonte to the east.