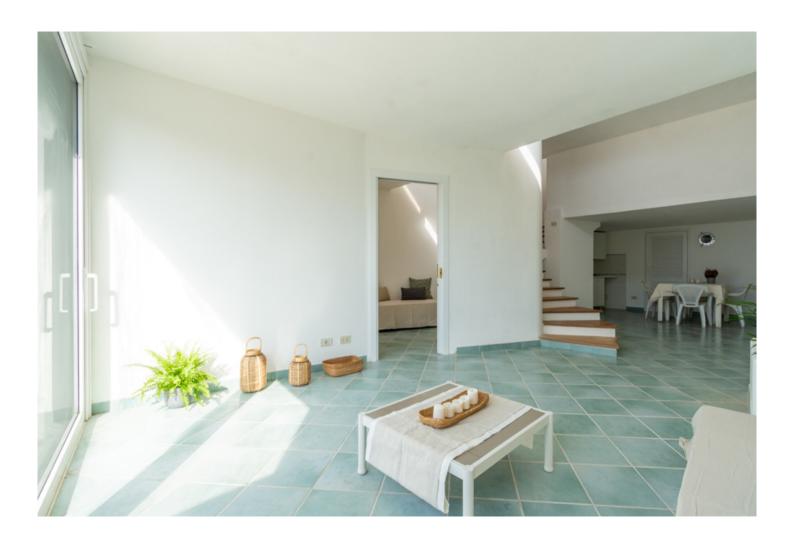

Access to the property is via a short downhill path, which is also shared with other properties, leading to the house through a series of steps, providing a secluded and waterfront location. The house opens entirely on this side, with two French doors, one of which is large, with a glass window covering the entire wall of the living area. Currently, the ground floor comprises a living room with a kitchenette, a bedroom, and a bathroom, with a central semicircular staircase leading to the loft where a second bedroom is located. Originally, the house consisted of a single large space with a central staircase, and later, an internal wall

was built to create the ground floor bedroom. However, it is certainly possible to restore it to its original state if desired. Similarly, the loft, which was previously open to the space below, was separated to create the second bedroom and features a ribbon window with a stunning view of Palmarola.

Equipped with thermal break windows and an independent hot/cold air conditioning system with a heat pump, the property requires some renovation work.

The house is extremely bright, and its strengths undoubtedly include its strategic location in the Le Forna area, from which you can easily reach some of the most beautiful beaches on the entire island, including natural pools, Cala Feola, Cala dell'Acqua, and Cala Fonte; proximity to all essential services; the rare private garden; and the panoramic sea-facing orientation, with a stunning view of the sea horizon and spectacular sunsets framed by the island of Palmarola to the west and Cala Fonte to the east.