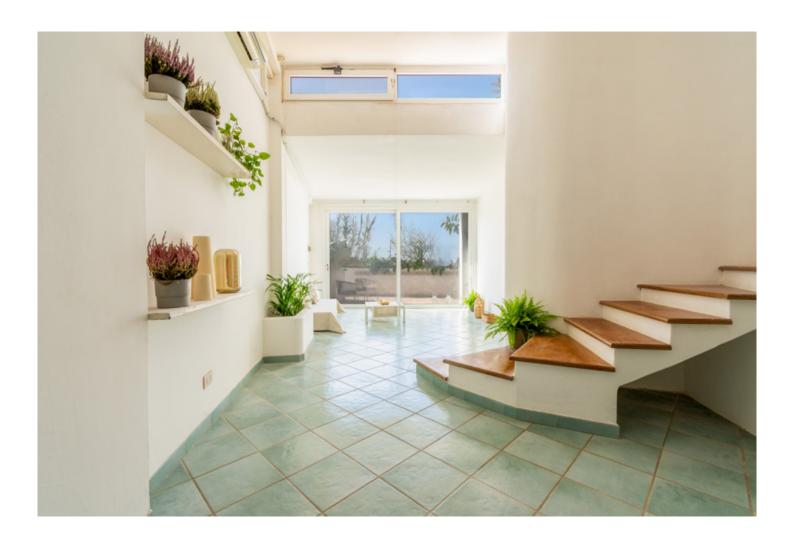

Access to the property is via a short downhill path, which is also shared with other properties, leading to the house through a series of steps, providing a secluded and waterfront location. The house opens entirely on this side, with two French doors, one of which is large, with a glass window covering the entire wall of the living area. Currently, the ground floor comprises a living room with a kitchenette, a bedroom, and a bathroom, with a central semicircular staircase leading to the loft where a second bedroom is located. Originally, the house consisted of a single large space with a central staircase, and later, an internal wall

was built to create the ground floor bedroom. However, it is certainly possible to restore it to its original state if desired. Similarly, the loft, which was previously open to the space below, was separated to create the second bedroom and features a ribbon window with a stunning view of Palmarola.