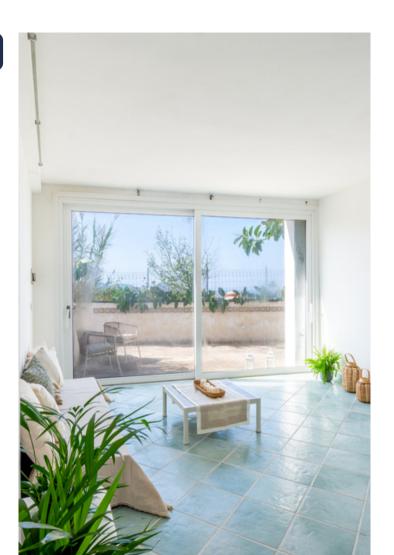

Access to the property is via a short downhill path, which is also shared with other properties, leading to the house through a series of steps, providing a secluded and waterfront location. The house opens entirely on this side, with two French doors, one of which is large, with a glass window covering the entire wall of the living area. Currently, the ground floor comprises a living room with a kitchenette, a bedroom, and a bathroom, with a central semicircular staircase leading to the loft where a second bedroom is located. Originally, the house consisted of a single large space with a central staircase, and later, an internal wall

Equipped with thermal break windows and an independent hot/cold air conditioning system with a heat pump, the property requires some renovation work.

The house is extremely bright, and its strengths undoubtedly include its strategic location in the Le Forna area, from which you can easily reach some of the most beautiful beaches on the entire island, including natural pools, Cala Feola, Cala dell'Acqua, and Cala Fonte; proximity to all essential services; the rare private garden; and the panoramic sea-facing orientation, with a stunning view of the sea horizon and spectacular sunsets framed by the island of Palmarola to the west and Cala Fonte to the east.