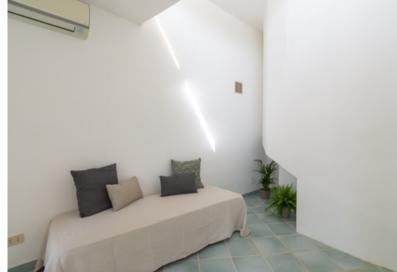

Access to the property is via a short downhill path, which is also shared with other properties, leading to the house through a series of steps, providing a secluded and waterfront location. The house opens entirely on this side, with two French doors, one of which is large, with a glass window covering the entire wall of the living area. Currently, the ground floor comprises a living room with a kitchenette, a bedroom, and a bathroom, with a central semicircular staircase leading to the loft where a second bedroom is located. Originally, the house consisted of a single large space with a central staircase, and later, an internal wall

was built to create the ground floor bedroom. However, it is certainly possible to restore it to its original state if desired. Similarly, the loft, which was previously open to the space below, was separated to create the second bedroom and features a ribbon window with a stunning view of Palmarola.