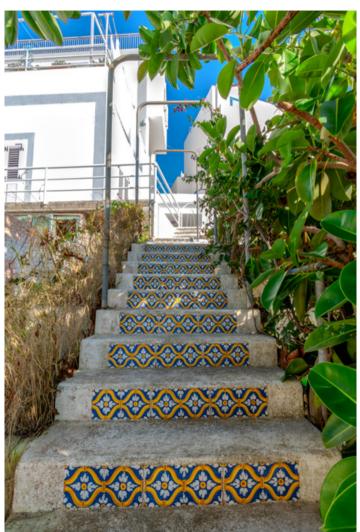

Access to the property is via a short downhill path, which is also shared with other properties, leading to the house through a series of steps, providing a secluded and waterfront location. The house opens entirely on this side, with two French doors, one of which is large, with a glass window covering the entire wall of the living area. Currently, the ground floor comprises a living room with a kitchenette, a bedroom, and a bathroom, with a central semicircular staircase leading to the loft where a second bedroom is located. Originally, the house consisted of a single large space with a central staircase, and later, an internal wall