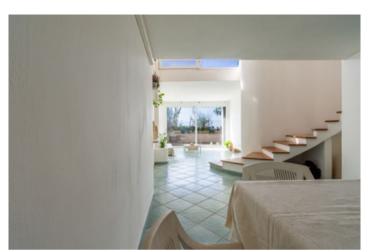

Access to the property is via a short downhill path, which is also shared with other properties, leading to the house through a series of steps, providing a secluded and waterfront location. The house opens entirely on this side, with two French doors, one of which is large, with a glass window covering the entire wall of the living area. Currently, the ground floor comprises a living room with a kitchenette, a bedroom, and a bathroom, with a central semicircular staircase leading to the loft where a second bedroom is located. Originally, the house consisted of a single large space with a central staircase, and later, an internal wall

was built to create the ground floor bedroom. However, it is certainly possible to restore it to its original state if desired. Similarly, the loft, which was previously open to the space below, was separated to create the second bedroom and features a ribbon window with a stunning view of Palmarola.