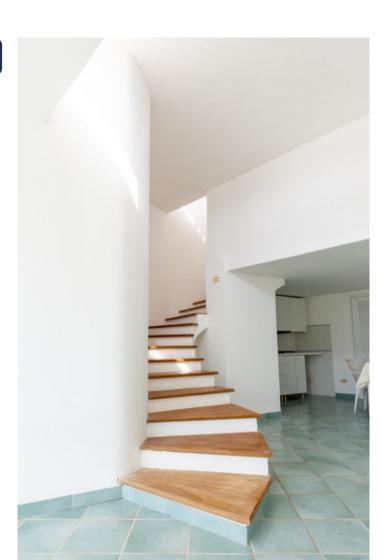

Access to the property is via a short downhill path, which is also shared with other properties, leading to the house through a series of steps, providing a secluded and waterfront location. The house opens entirely on this side, with two French doors, one of which is large, with a glass window covering the entire wall of the living area. Currently, the ground floor comprises a living room with a kitchenette, a bedroom, and a bathroom, with a central semicircular staircase leading to the loft where a second bedroom is located. Originally, the house consisted of a single large space with a central staircase, and later, an internal wall

was built to create the ground floor bedroom. However, it is certainly possible to restore it to its original state if desired. Similarly, the loft, which was previously open to the space below, was separated to create the second bedroom and features a ribbon window with a stunning view of Palmarola.