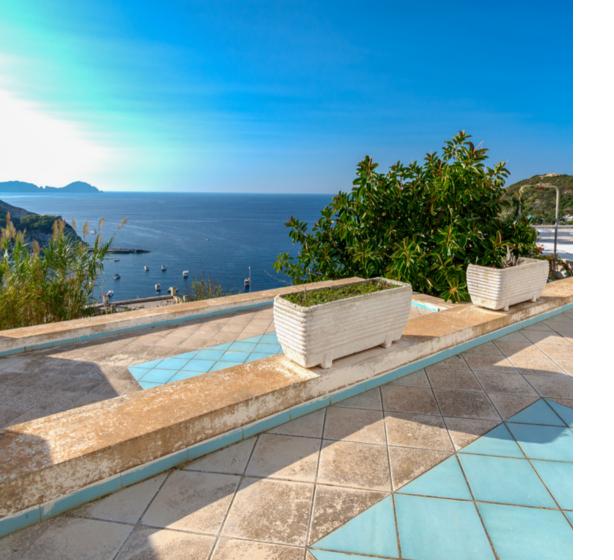

# PRIVATE APARTMENT WITH EXCLUSIVE COURTYARD AND SEA-FACING TERRACES

In the locality of Le Forna, one of the most authentic and picturesque areas on the island of Ponza, we offer for sale an independent house with a magnificent sea view overlooking Cala Feola and Palmarola. The house is spread over two levels, totaling 79 sqm of commercial space, and includes a spacious and highly livable outdoor courtyard, equipped with a built-in sink and barbecue, providing access to the terraces above, on staggered levels, to admire the open sea and the beautiful sunset, thanks to its west-facing orientation.

Equipped with thermal break windows and an independent hot/cold air conditioning system with a heat pump, the property requires some renovation work.

The house is extremely bright, and its strengths undoubtedly include its strategic location in the Le Forna area, from which you can easily reach some of the most beautiful beaches on the entire island, including natural pools, Cala Feola, Cala dell'Acqua, and Cala Fonte; proximity to all essential services; the rare private garden; and the panoramic sea-facing orientation, with a stunning view of the sea horizon and spectacular sunsets framed by the island of Palmarola to the west and Cala Fonte to the east.