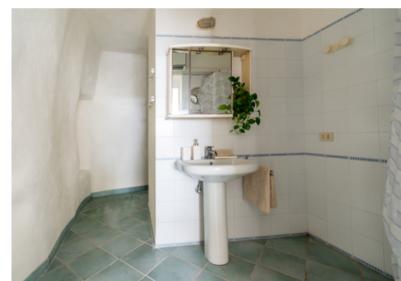

Access to the property is via a short downhill path, which is also shared with other properties, leading to the house through a series of steps, providing a secluded and waterfront location. The house opens entirely on this side, with two French doors, one of which is large, with a glass window covering the entire wall of the living area. Currently, the ground floor comprises a living room with a kitchenette, a bedroom, and a bathroom, with a central semicircular staircase leading to the loft where a second bedroom is located. Originally, the house consisted of a single large space with a central staircase, and later, an internal wall

was built to create the ground floor bedroom. However, it is certainly possible to restore it to its original state if desired. Similarly, the loft, which was previously open to the space below, was separated to create the second bedroom and features a ribbon window with a stunning view of Palmarola.