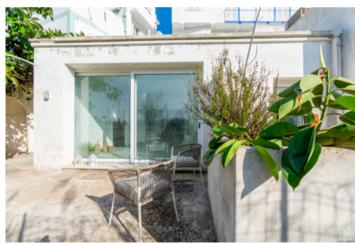

# PRIVATE APARTMENT WITH EXCLUSIVE COURTYARD AND SEA-FACING TERRACES

In the locality of Le Forna, one of the most authentic and picturesque areas on the island of Ponza, we offer for sale an independent house with a magnificent sea view overlooking Cala Feola and Palmarola. The house is spread over two levels, totaling 79 sqm of commercial space, and includes a spacious and highly livable outdoor courtyard, equipped with a built-in sink and barbecue, providing access to the terraces above, on staggered levels, to admire the open sea and the beautiful sunset, thanks to its west-facing orientation.

Access to the property is via a short downhill path, which is also shared with other properties, leading to the house through a series of steps, providing a secluded and waterfront location. The house opens entirely on this side, with two French doors, one of which is large, with a glass window covering the entire wall of the living area. Currently, the ground floor comprises a living room with a kitchenette, a bedroom, and a bathroom, with a central semicircular staircase leading to the loft where a second bedroom is located. Originally, the house consisted of a single large space with a central staircase, and later, an internal wall

Equipped with thermal break windows and an independent hot/cold air conditioning system with a heat pump, the property requires some renovation work.

The house is extremely bright, and its strengths undoubtedly include its strategic location in the Le Forna area, from which you can easily reach some of the most beautiful beaches on the entire island, including natural pools, Cala Feola, Cala dell'Acqua, and Cala Fonte; proximity to all essential services; the rare private garden; and the panoramic sea-facing orientation, with a stunning view of the sea horizon and spectacular sunsets framed by the island of Palmarola to the west and Cala Fonte to the east.