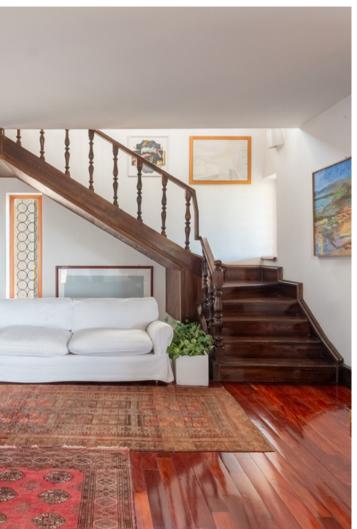

The comfortable wooden staircase leads to the first floor, which partially overlooks the reception room and houses the sleeping area consisting of three bedrooms, two bathrooms, and a spacious balcony that can be used as a relaxation area, study, or living room. Each room has external access to terraces, while the balcony leads to the large panoramic terrace that runs on two sides of the villa.