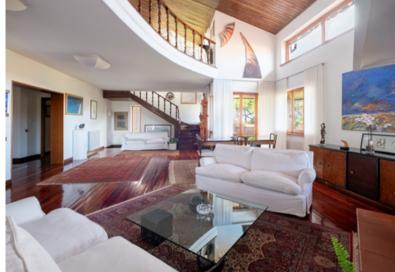

The main entrance leads to the spacious living area, characterized by a double-height reception room with a large corner fireplace, around which the living area unfolds. On the side, there is the dining area. On the right, there is a built-in kitchen, also with a fireplace, and a dining room. Behind them are a bathroom, a laundry room, and a storage room. On the left, there is a study and the master bathroom with a bathtub. Large windowpanes make the entire floor extremely bright.

The comfortable wooden staircase leads to the first floor, which partially overlooks the reception room and houses the sleeping area consisting of three bedrooms, two bathrooms, and a spacious balcony that can be used as a relaxation area, study, or living room. Each room has external access to terraces, while the balcony leads to the large panoramic terrace that runs on two sides of the villa.