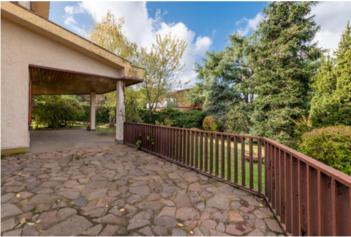

The comfortable wooden staircase leads to the first floor, which partially overlooks the reception room and houses the sleeping area consisting of three bedrooms, two bathrooms, and a spacious balcony that can be used as a relaxation area, study, or living room. Each room has external access to terraces, while the balcony leads to the large panoramic terrace that runs on two sides of the villa.

The well-maintained perimeter garden is equipped with an automatic irrigation system and outdoor lighting, hosting trees and plants of various species and featuring a small fountain.

The property, which requires some renovation, is in good condition, with high-quality finishes both internally, such as the dark wood parquet, and externally, like the porphyry flooring and the wood cladding in the undersides of the external porches.