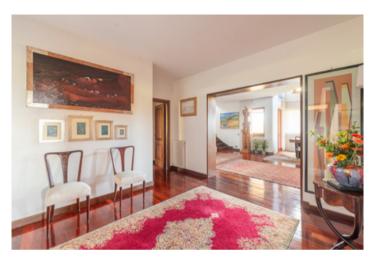

The main entrance leads to the spacious living area, characterized by a double-height reception room with a large corner fireplace, around which the living area unfolds. On the side, there is the dining area. On the right, there is a built-in kitchen, also with a fireplace, and a dining room. Behind them are a bathroom, a laundry room, and a storage room. On the left, there is a study and the master bathroom with a bathtub. Large windowpanes make the entire floor extremely bright.