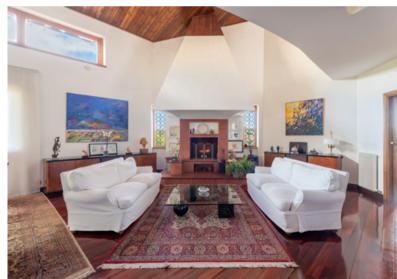

The main entrance leads to the spacious living area, characterized by a double-height reception room with a large corner fireplace, around which the living area unfolds. On the side, there is the dining area. On the right, there is a built-in kitchen, also with a fireplace, and a dining room. Behind them are a bathroom, a laundry room, and a storage room. On the left, there is a study and the master bathroom with a bathtub. Large windowpanes make the entire floor extremely bright.