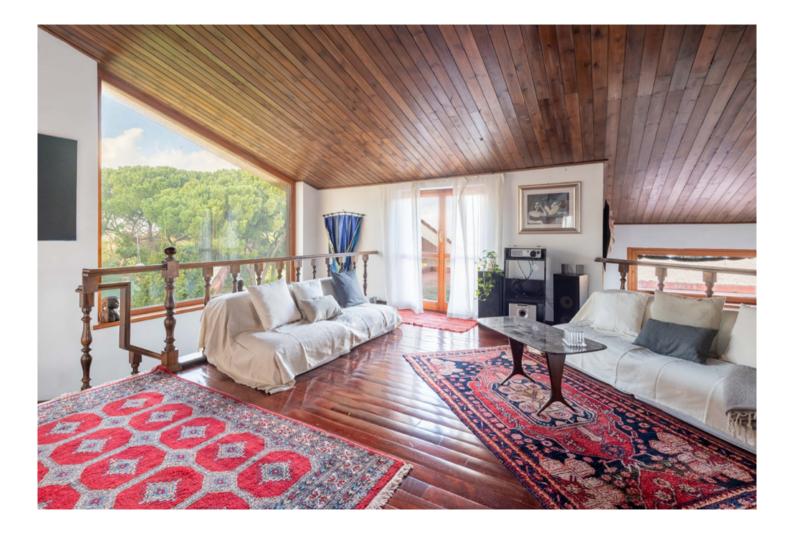

The comfortable wooden staircase leads to the first floor, which partially overlooks the reception room and houses the sleeping area consisting of three bedrooms, two bathrooms, and a spacious balcony that can be used as a relaxation area, study, or living room. Each room has external access to terraces, while the balcony leads to the large panoramic terrace that runs on two sides of the villa.