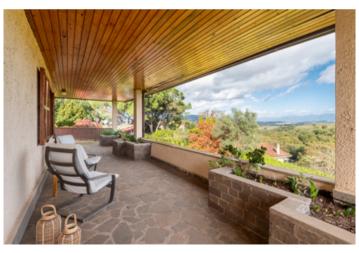

The basement, which overlooks the porch with a wood-burning oven and the garden, accommodates a spacious lounge, a built-in kitchen, a bedroom, and two bathrooms, as well as a very spacious storage room. This floor has its own independent entrance and is mostly above ground, thanks to the natural slope of the terrain. Here, you will also find a double covered parking space, accessible from the driveway gate on the road. The entire villa is surrounded by a large and extremely livable porch, adding great charm while framing the surrounding panorama.

The well-maintained perimeter garden is equipped with an automatic irrigation system and outdoor lighting, hosting trees and plants of various species and featuring a small fountain.

The property, which requires some renovation, is in good condition, with high-quality finishes both internally, such as the dark wood parquet, and externally, like the porphyry flooring and the wood cladding in the undersides of the external porches.