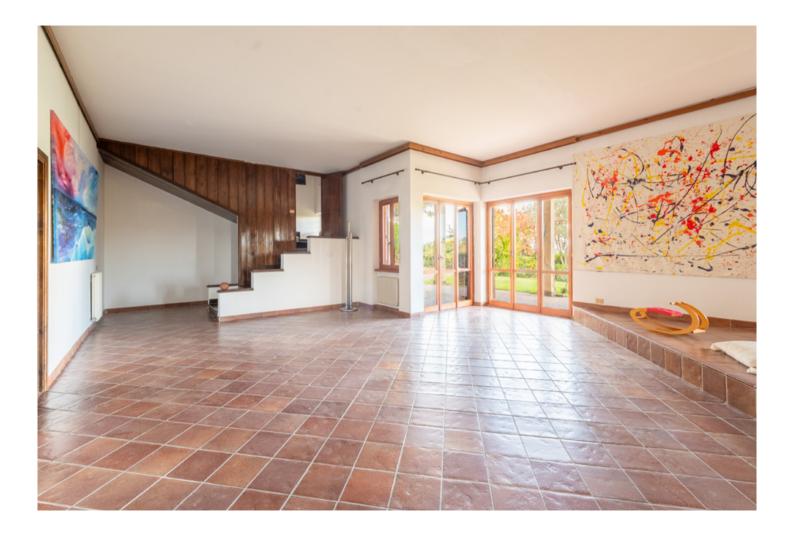

The main entrance leads to the spacious living area, characterized by a double-height reception room with a large corner fireplace, around which the living area unfolds. On the side, there is the dining area. On the right, there is a built-in kitchen, also with a fireplace, and a dining room. Behind them are a bathroom, a laundry room, and a storage room. On the left, there is a study and the master bathroom with a bathtub. Large windowpanes make the entire floor extremely bright.