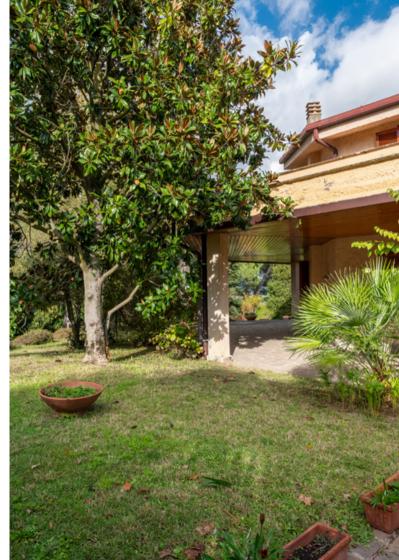

# LARGE VILLA WITH PRIVATE GARDEN, SPACIOUS PORCH, AND TERRACES

In the Municipality of Rignano Flaminio, within the Montelarco residential center, we present for sale a splendid independent villa of 500 square meters, surrounded by ample porches and a meticulously maintained private garden of approximately 1500 square meters. It is positioned dominantly, immersed in greenery, with a suggestive panoramic view of the Roman countryside.

The well-maintained perimeter garden is equipped with an automatic irrigation system and outdoor lighting, hosting trees and plants of various species and featuring a small fountain.

The property, which requires some renovation, is in good condition, with high-quality finishes both internally, such as the dark wood parquet, and externally, like the porphyry flooring and the wood cladding in the undersides of the external porches.