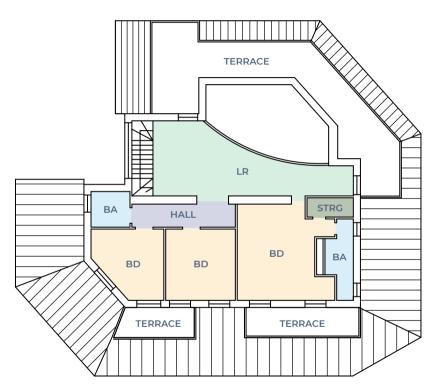

## FIRST FLOOR

### Legend

BD = bedroom STRG = storage BA = bathroom LR = living room

The comfortable wooden staircase leads to the first floor, which partially overlooks the reception room and houses the sleeping area consisting of three bedrooms, two bathrooms, and a spacious balcony that can be used as a relaxation area, study, or living room. Each room has external access to terraces, while the balcony leads to the large panoramic terrace that runs on two sides of the villa.