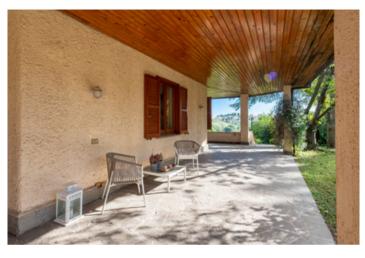

The basement, which overlooks the porch with a wood-burning oven and the garden, accommodates a spacious lounge, a built-in kitchen, a bedroom, and two bathrooms, as well as a very spacious storage room. This floor has its own independent entrance and is mostly above ground, thanks to the natural slope of the terrain. Here, you will also find a double covered parking space, accessible from the driveway gate on the road. The entire villa is surrounded by a large and extremely livable porch, adding great charm while framing the surrounding panorama.