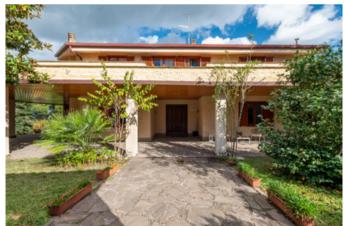

# LARGE VILLA WITH PRIVATE GARDEN, SPACIOUS PORCH, AND TERRACES

In the Municipality of Rignano Flaminio, within the Montelarco residential center, we present for sale a splendid independent villa of 500 square meters, surrounded by ample porches and a meticulously maintained private garden of approximately 1500 square meters. It is positioned dominantly, immersed in greenery, with a suggestive panoramic view of the Roman countryside.

The villa is spread over three levels, two above ground and one partially underground, and is characterized by a precise architectural style, featuring horizontal lines, accentuated roof slopes, cuts of light, and large projecting areas, reminiscent of the Wrightian style of Prairie Houses.

The basement, which overlooks the porch with a wood-burning oven and the garden, accommodates a spacious lounge, a built-in kitchen, a bedroom, and two bathrooms, as well as a very spacious storage room. This floor has its own independent entrance and is mostly above ground, thanks to the natural slope of the terrain. Here, you will also find a double covered parking space, accessible from the driveway gate on the road. The entire villa is surrounded by a large and extremely livable porch, adding great charm while framing the surrounding panorama.