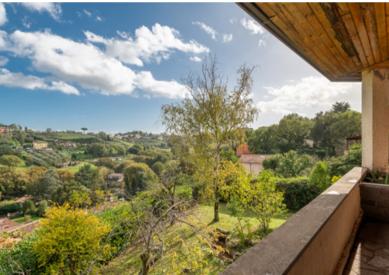

# LARGE VILLA WITH PRIVATE GARDEN, SPACIOUS PORCH, AND TERRACES

In the Municipality of Rignano Flaminio, within the Montelarco residential center, we present for sale a splendid independent villa of 500 square meters, surrounded by ample porches and a meticulously maintained private garden of approximately 1500 square meters. It is positioned dominantly, immersed in greenery, with a suggestive panoramic view of the Roman countryside.

Located a few kilometers from both Morlupo and Rignano Flaminio, it can be reached by car from Rome in 45 minutes via the Via Flaminia and is immersed in a territory rich in artistic, archaeological, and gastronomic interests.