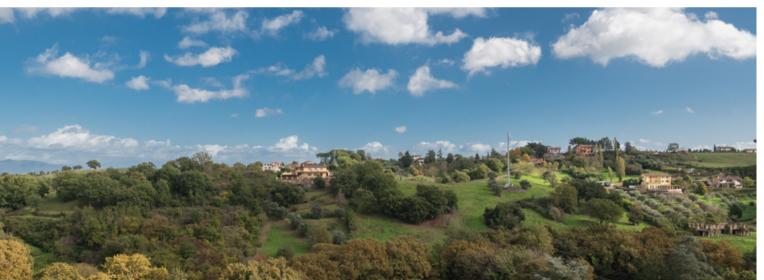

# LARGE VILLA WITH PRIVATE GARDEN, SPACIOUS PORCH, AND TERRACES

In the Municipality of Rignano Flaminio, within the Montelarco residential center, we present for sale a splendid independent villa of 500 square meters, surrounded by ample porches and a meticulously maintained private garden of approximately 1500 square meters. It is positioned dominantly, immersed in greenery, with a suggestive panoramic view of the Roman countryside.

Located a few kilometers from both Morlupo and Rignano Flaminio, it can be reached by car from Rome in 45 minutes via the Via Flaminia and is immersed in a territory rich in artistic, archaeological, and gastronomic interests.