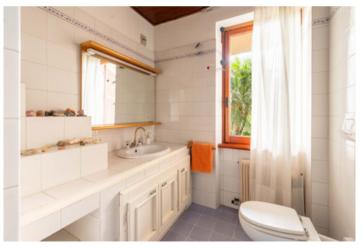

The main entrance leads to the spacious living area, characterized by a double-height reception room with a large corner fireplace, around which the living area unfolds. On the side, there is the dining area. On the right, there is a built-in kitchen, also with a fireplace, and a dining room. Behind them are a bathroom, a laundry room, and a storage room. On the left, there is a study and the master bathroom with a bathtub. Large windowpanes make the entire floor extremely bright.