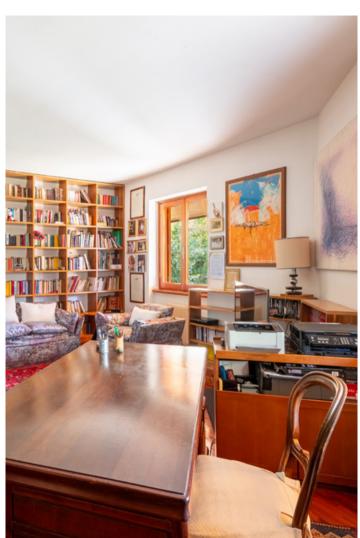

The main entrance leads to the spacious living area, characterized by a double-height reception room with a large corner fireplace, around which the living area unfolds. On the side, there is the dining area. On the right, there is a built-in kitchen, also with a fireplace, and a dining room. Behind them are a bathroom, a laundry room, and a storage room. On the left, there is a study and the master bathroom with a bathtub. Large windowpanes make the entire floor extremely bright.