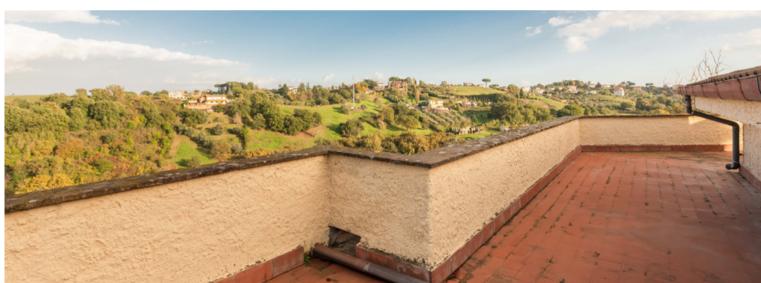

The comfortable wooden staircase leads to the first floor, which partially overlooks the reception room and houses the sleeping area consisting of three bedrooms, two bathrooms, and a spacious balcony that can be used as a relaxation area, study, or living room. Each room has external access to terraces, while the balcony leads to the large panoramic terrace that runs on two sides of the villa.

Located a few kilometers from both Morlupo and Rignano Flaminio, it can be reached by car from Rome in 45 minutes via the Via Flaminia and is immersed in a territory rich in artistic, archaeological, and gastronomic interests.