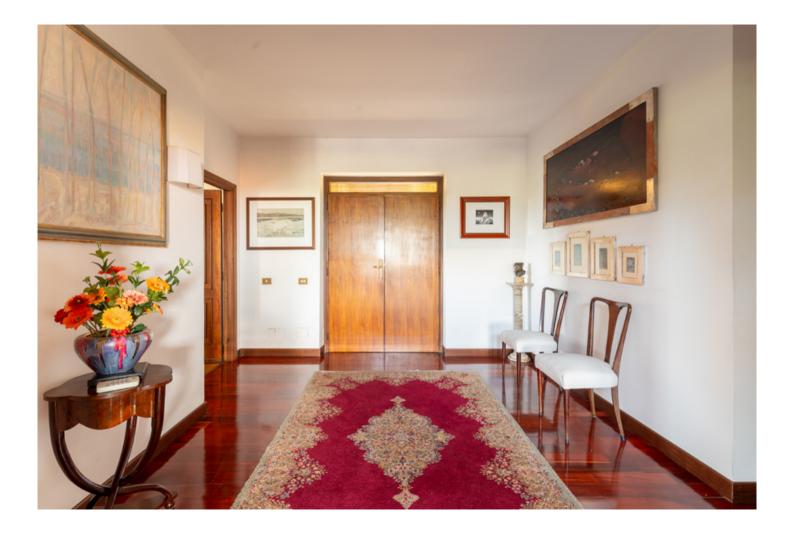

The main entrance leads to the spacious living area, characterized by a double-height reception room with a large corner fireplace, around which the living area unfolds. On the side, there is the dining area. On the right, there is a built-in kitchen, also with a fireplace, and a dining room. Behind them are a bathroom, a laundry room, and a storage room. On the left, there is a study and the master bathroom with a bathtub. Large windowpanes make the entire floor extremely bright.