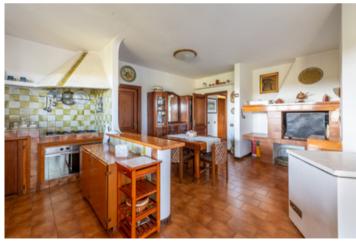

The main entrance leads to the spacious living area, characterized by a double-height reception room with a large corner fireplace, around which the living area unfolds. On the side, there is the dining area. On the right, there is a built-in kitchen, also with a fireplace, and a dining room. Behind them are a bathroom, a laundry room, and a storage room. On the left, there is a study and the master bathroom with a bathtub. Large windowpanes make the entire floor extremely bright.

The basement, which overlooks the porch with a wood-burning oven and the garden, accommodates a spacious lounge, a built-in kitchen, a bedroom, and two bathrooms, as well as a very spacious storage room. This floor has its own independent entrance and is mostly above ground, thanks to the natural slope of the terrain. Here, you will also find a double covered parking space, accessible from the driveway gate on the road. The entire villa is surrounded by a large and extremely livable porch, adding great charm while framing the surrounding panorama.