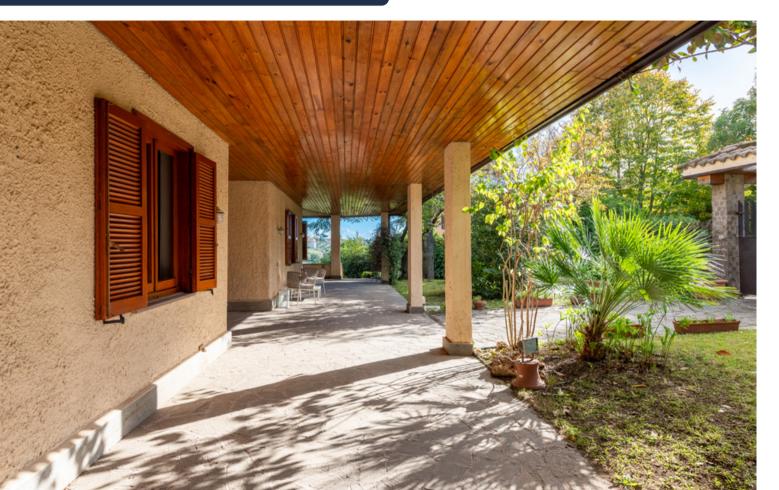

The basement, which overlooks the porch with a wood-burning oven and the garden, accommodates a spacious lounge, a built-in kitchen, a bedroom, and two bathrooms, as well as a very spacious storage room. This floor has its own independent entrance and is mostly above ground, thanks to the natural slope of the terrain. Here, you will also find a double covered parking space, accessible from the driveway gate on the road. The entire villa is surrounded by a large and extremely livable porch, adding great charm while framing the surrounding panorama.

The well-maintained perimeter garden is equipped with an automatic irrigation system and outdoor lighting, hosting trees and plants of various species and featuring a small fountain.

The property, which requires some renovation, is in good condition, with high-quality finishes both internally, such as the dark wood parquet, and externally, like the porphyry flooring and the wood cladding in the undersides of the external porches.