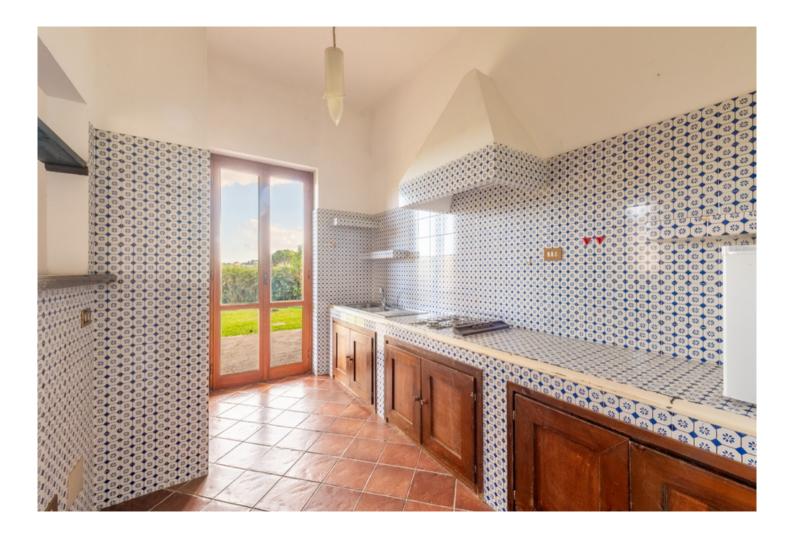

The main entrance leads to the spacious living area, characterized by a double-height reception room with a large corner fireplace, around which the living area unfolds. On the side, there is the dining area. On the right, there is a built-in kitchen, also with a fireplace, and a dining room. Behind them are a bathroom, a laundry room, and a storage room. On the left, there is a study and the master bathroom with a bathtub. Large windowpanes make the entire floor extremely bright.