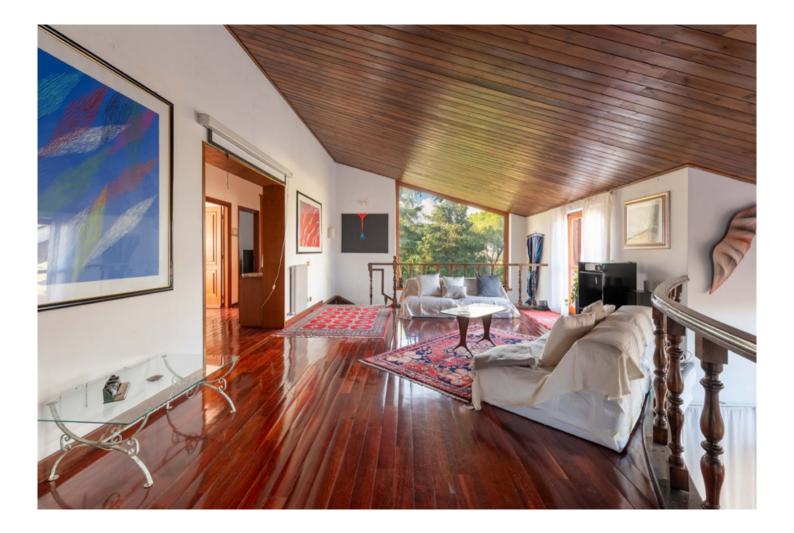

The comfortable wooden staircase leads to the first floor, which partially overlooks the reception room and houses the sleeping area consisting of three bedrooms, two bathrooms, and a spacious balcony that can be used as a relaxation area, study, or living room. Each room has external access to terraces, while the balcony leads to the large panoramic terrace that runs on two sides of the villa.