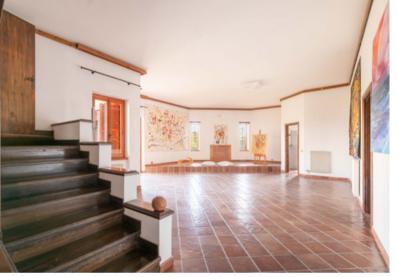

The comfortable wooden staircase leads to the first floor, which partially overlooks the reception room and houses the sleeping area consisting of three bedrooms, two bathrooms, and a spacious balcony that can be used as a relaxation area, study, or living room. Each room has external access to terraces, while the balcony leads to the large panoramic terrace that runs on two sides of the villa.