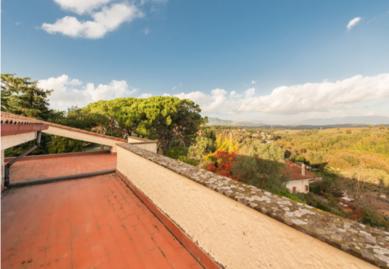

The comfortable wooden staircase leads to the first floor, which partially overlooks the reception room and houses the sleeping area consisting of three bedrooms, two bathrooms, and a spacious balcony that can be used as a relaxation area, study, or living room. Each room has external access to terraces, while the balcony leads to the large panoramic terrace that runs on two sides of the villa.

The basement, which overlooks the porch with a wood-burning oven and the garden, accommodates a spacious lounge, a built-in kitchen, a bedroom, and two bathrooms, as well as a very spacious storage room. This floor has its own independent entrance and is mostly above ground, thanks to the natural slope of the terrain. Here, you will also find a double covered parking space, accessible from the driveway gate on the road. The entire villa is surrounded by a large and extremely livable porch, adding great charm while framing the surrounding panorama.

Located a few kilometers from both Morlupo and Rignano Flaminio, it can be reached by car from Rome in 45 minutes via the Via Flaminia and is immersed in a territory rich in artistic, archaeological, and gastronomic interests.