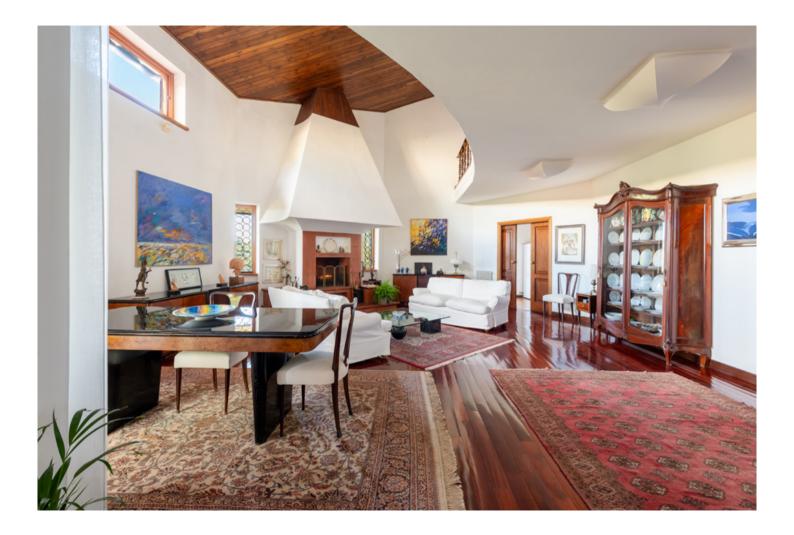

The main entrance leads to the spacious living area, characterized by a double-height reception room with a large corner fireplace, around which the living area unfolds. On the side, there is the dining area. On the right, there is a built-in kitchen, also with a fireplace, and a dining room. Behind them are a bathroom, a laundry room, and a storage room. On the left, there is a study and the master bathroom with a bathtub. Large windowpanes make the entire floor extremely bright.

The comfortable wooden staircase leads to the first floor, which partially overlooks the reception room and houses the sleeping area consisting of three bedrooms, two bathrooms, and a spacious balcony that can be used as a relaxation area, study, or living room. Each room has external access to terraces, while the balcony leads to the large panoramic terrace that runs on two sides of the villa.