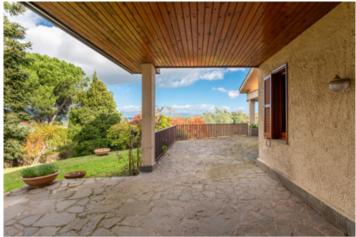

The basement, which overlooks the porch with a wood-burning oven and the garden, accommodates a spacious lounge, a built-in kitchen, a bedroom, and two bathrooms, as well as a very spacious storage room. This floor has its own independent entrance and is mostly above ground, thanks to the natural slope of the terrain. Here, you will also find a double covered parking space, accessible from the driveway gate on the road. The entire villa is surrounded by a large and extremely livable porch, adding great charm while framing the surrounding panorama.

The well-maintained perimeter garden is equipped with an automatic irrigation system and outdoor lighting, hosting trees and plants of various species and featuring a small fountain.

The property, which requires some renovation, is in good condition, with high-quality finishes both internally, such as the dark wood parquet, and externally, like the porphyry flooring and the wood cladding in the undersides of the external porches.