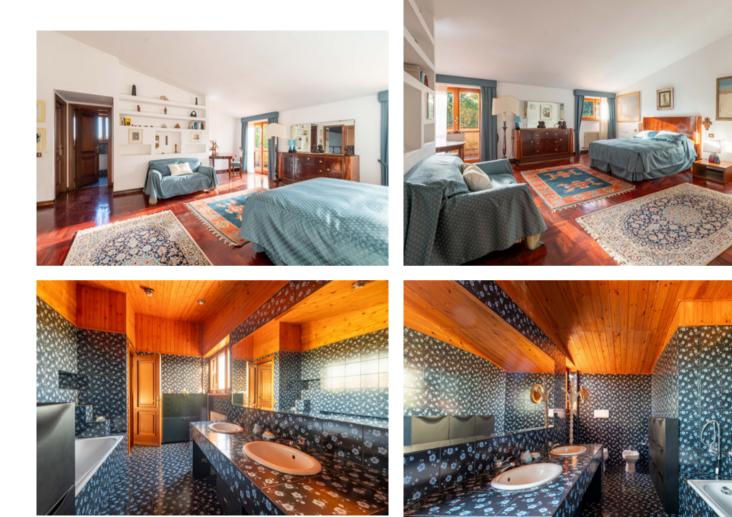

The comfortable wooden staircase leads to the first floor, which partially overlooks the reception room and houses the sleeping area consisting of three bedrooms, two bathrooms, and a spacious balcony that can be used as a relaxation area, study, or living room. Each room has external access to terraces, while the balcony leads to the large panoramic terrace that runs on two sides of the villa.