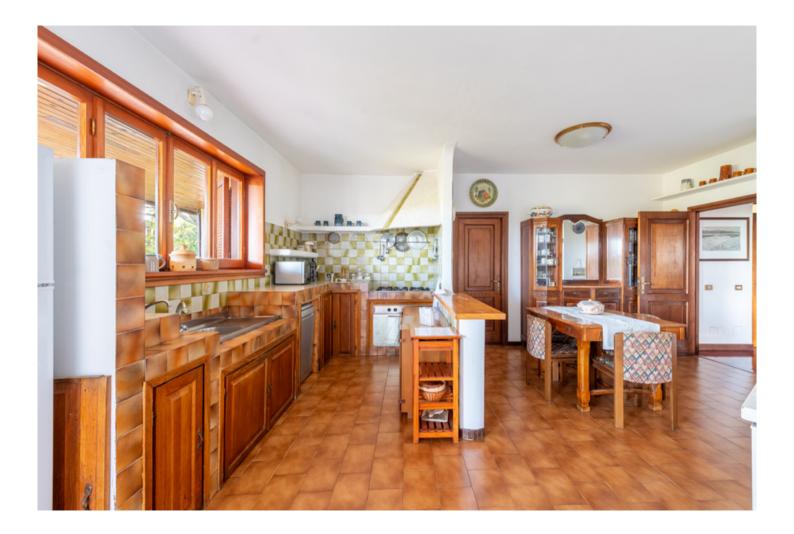

The main entrance leads to the spacious living area, characterized by a double-height reception room with a large corner fireplace, around which the living area unfolds. On the side, there is the dining area. On the right, there is a built-in kitchen, also with a fireplace, and a dining room. Behind them are a bathroom, a laundry room, and a storage room. On the left, there is a study and the master bathroom with a bathtub. Large windowpanes make the entire floor extremely bright.

The basement, which overlooks the porch with a wood-burning oven and the garden, accommodates a spacious lounge, a built-in kitchen, a bedroom, and two bathrooms, as well as a very spacious storage room. This floor has its own independent entrance and is mostly above ground, thanks to the natural slope of the terrain. Here, you will also find a double covered parking space, accessible from the driveway gate on the road. The entire villa is surrounded by a large and extremely livable porch, adding great charm while framing the surrounding panorama.