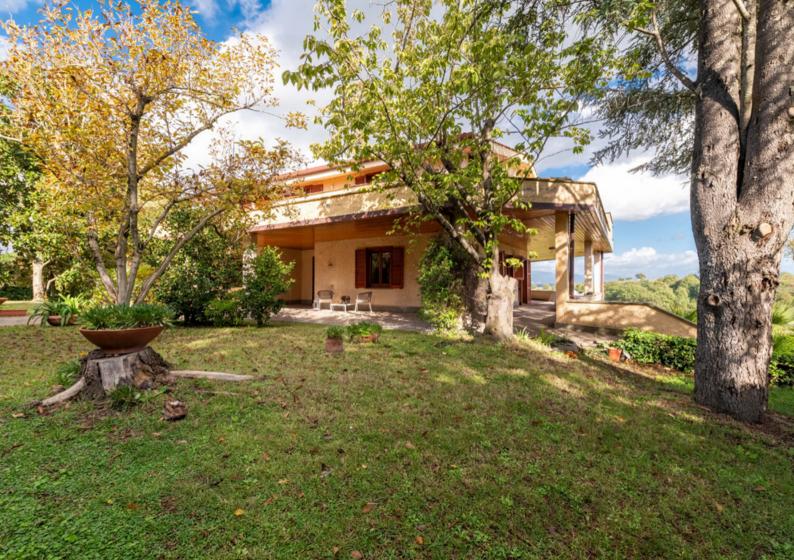

# LARGE VILLA WITH PRIVATE GARDEN, SPACIOUS PORCH, AND TERRACES

In the Municipality of Rignano Flaminio, within the Montelarco residential center, we present for sale a splendid independent villa of 500 square meters, surrounded by ample porches and a meticulously maintained private garden of approximately 1500 square meters. It is positioned dominantly, immersed in greenery, with a suggestive panoramic view of the Roman countryside.

The villa is spread over three levels, two above ground and one partially underground, and is characterized by a precise architectural style, featuring horizontal lines, accentuated roof slopes, cuts of light, and large projecting areas, reminiscent of the Wrightian style of Prairie Houses.

The well-maintained perimeter garden is equipped with an automatic irrigation system and outdoor lighting, hosting trees and plants of various species and featuring a small fountain.

The property, which requires some renovation, is in good condition, with high-quality finishes both internally, such as the dark wood parquet, and externally, like the porphyry flooring and the wood cladding in the undersides of the external porches.