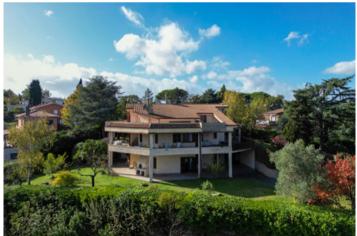

# LARGE VILLA WITH PRIVATE GARDEN, SPACIOUS PORCH, AND TERRACES

In the Municipality of Rignano Flaminio, within the Montelarco residential center, we present for sale a splendid independent villa of 500 square meters, surrounded by ample porches and a meticulously maintained private garden of approximately 1500 square meters. It is positioned dominantly, immersed in greenery, with a suggestive panoramic view of the Roman countryside.

The villa is spread over three levels, two above ground and one partially underground, and is characterized by a precise architectural style, featuring horizontal lines, accentuated roof slopes, cuts of light, and large projecting areas, reminiscent of the Wrightian style of Prairie Houses.