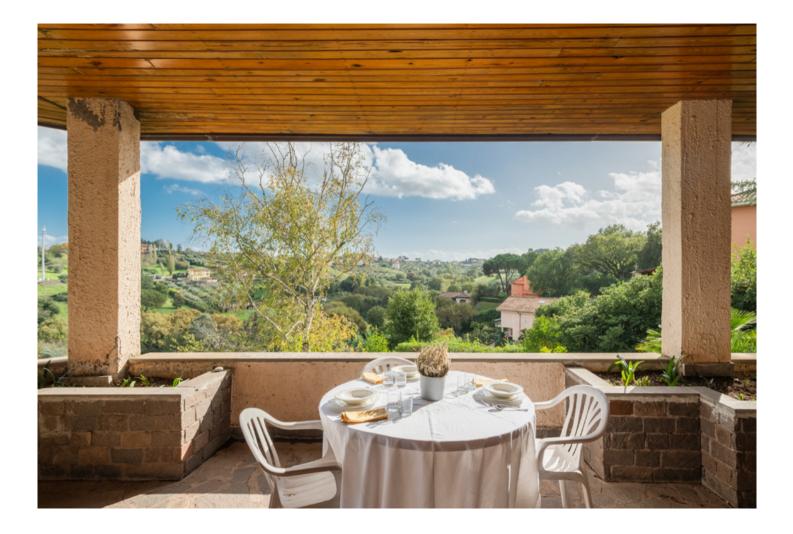

The basement, which overlooks the porch with a wood-burning oven and the garden, accommodates a spacious lounge, a built-in kitchen, a bedroom, and two bathrooms, as well as a very spacious storage room. This floor has its own independent entrance and is mostly above ground, thanks to the natural slope of the terrain. Here, you will also find a double covered parking space, accessible from the driveway gate on the road. The entire villa is surrounded by a large and extremely livable porch, adding great charm while framing the surrounding panorama.

The well-maintained perimeter garden is equipped with an automatic irrigation system and outdoor lighting, hosting trees and plants of various species and featuring a small fountain.

The property, which requires some renovation, is in good condition, with high-quality finishes both internally, such as the dark wood parquet, and externally, like the porphyry flooring and the wood cladding in the undersides of the external porches.