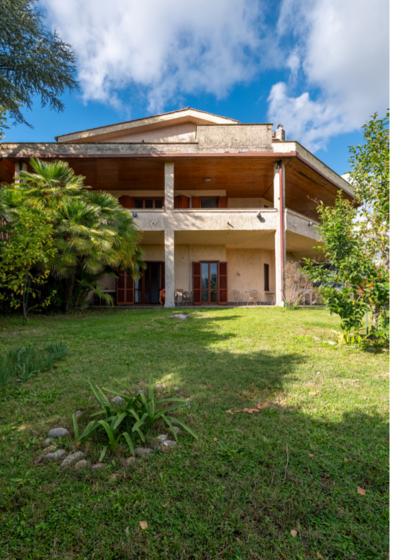

The villa is spread over three levels, two above ground and one partially underground, and is characterized by a precise architectural style, featuring horizontal lines, accentuated roof slopes, cuts of light, and large projecting areas, reminiscent of the Wrightian style of Prairie Houses.

The comfortable wooden staircase leads to the first floor, which partially overlooks the reception room and houses the sleeping area consisting of three bedrooms, two bathrooms, and a spacious balcony that can be used as a relaxation area, study, or living room. Each room has external access to terraces, while the balcony leads to the large panoramic terrace that runs on two sides of the villa.

The basement, which overlooks the porch with a wood-burning oven and the garden, accommodates a spacious lounge, a built-in kitchen, a bedroom, and two bathrooms, as well as a very spacious storage room. This floor has its own independent entrance and is mostly above ground, thanks to the natural slope of the terrain. Here, you will also find a double covered parking space, accessible from the driveway gate on the road. The entire villa is surrounded by a large and extremely livable porch, adding great charm while framing the surrounding panorama.