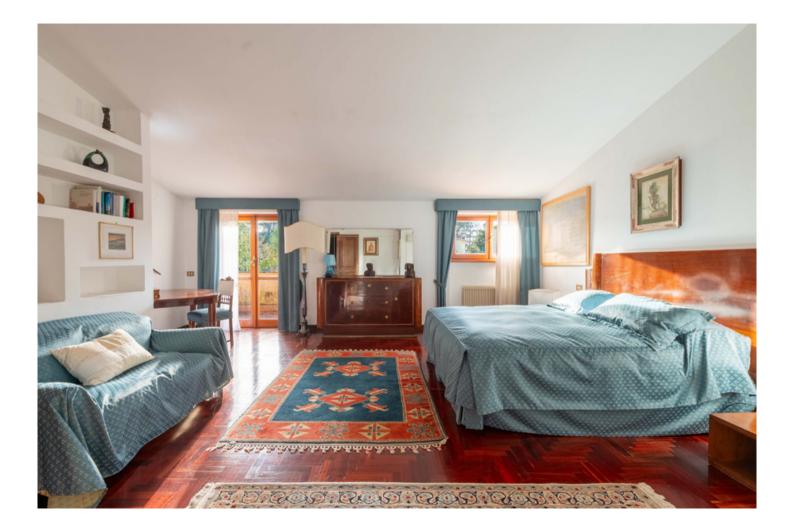

The comfortable wooden staircase leads to the first floor, which partially overlooks the reception room and houses the sleeping area consisting of three bedrooms, two bathrooms, and a spacious balcony that can be used as a relaxation area, study, or living room. Each room has external access to terraces, while the balcony leads to the large panoramic terrace that runs on two sides of the villa.