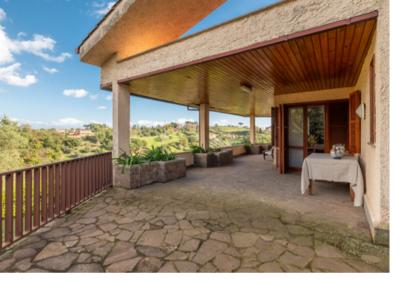

The basement, which overlooks the porch with a wood-burning oven and the garden, accommodates a spacious lounge, a built-in kitchen, a bedroom, and two bathrooms, as well as a very spacious storage room. This floor has its own independent entrance and is mostly above ground, thanks to the natural slope of the terrain. Here, you will also find a double covered parking space, accessible from the driveway gate on the road. The entire villa is surrounded by a large and extremely livable porch, adding great charm while framing the surrounding panorama.

The well-maintained perimeter garden is equipped with an automatic irrigation system and outdoor lighting, hosting trees and plants of various species and featuring a small fountain.

The property, which requires some renovation, is in good condition, with high-quality finishes both internally, such as the dark wood parquet, and externally, like the porphyry flooring and the wood cladding in the undersides of the external porches.