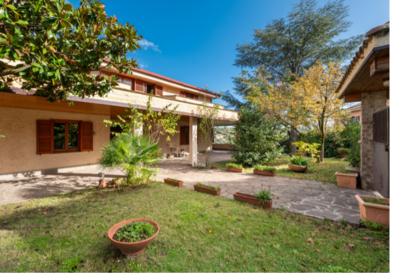

The basement, which overlooks the porch with a wood-burning oven and the garden, accommodates a spacious lounge, a built-in kitchen, a bedroom, and two bathrooms, as well as a very spacious storage room. This floor has its own independent entrance and is mostly above ground, thanks to the natural slope of the terrain. Here, you will also find a double covered parking space, accessible from the driveway gate on the road. The entire villa is surrounded by a large and extremely livable porch, adding great charm while framing the surrounding panorama.

The well-maintained perimeter garden is equipped with an automatic irrigation system and outdoor lighting, hosting trees and plants of various species and featuring a small fountain.

The property, which requires some renovation, is in good condition, with high-quality finishes both internally, such as the dark wood parquet, and externally, like the porphyry flooring and the wood cladding in the undersides of the external porches.