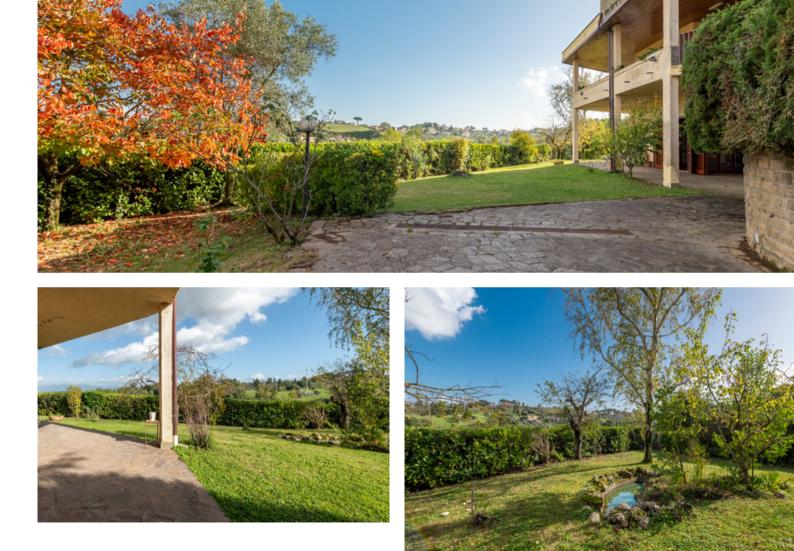

The basement, which overlooks the porch with a wood-burning oven and the garden, accommodates a spacious lounge, a built-in kitchen, a bedroom, and two bathrooms, as well as a very spacious storage room. This floor has its own independent entrance and is mostly above ground, thanks to the natural slope of the terrain. Here, you will also find a double covered parking space, accessible from the driveway gate on the road. The entire villa is surrounded by a large and extremely livable porch, adding great charm while framing the surrounding panorama.

The well-maintained perimeter garden is equipped with an automatic irrigation system and outdoor lighting, hosting trees and plants of various species and featuring a small fountain.

The property, which requires some renovation, is in good condition, with high-quality finishes both internally, such as the dark wood parquet, and externally, like the porphyry flooring and the wood cladding in the undersides of the external porches.

Located a few kilometers from both Morlupo and Rignano Flaminio, it can be reached by car from Rome in 45 minutes via the Via Flaminia and is immersed in a territory rich in artistic, archaeological, and gastronomic interests.