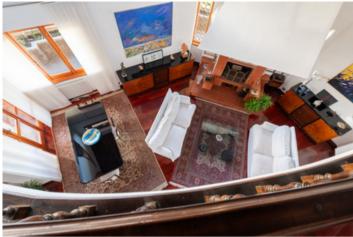

The main entrance leads to the spacious living area, characterized by a double-height reception room with a large corner fireplace, around which the living area unfolds. On the side, there is the dining area. On the right, there is a built-in kitchen, also with a fireplace, and a dining room. Behind them are a bathroom, a laundry room, and a storage room. On the left, there is a study and the master bathroom with a bathtub. Large windowpanes make the entire floor extremely bright.