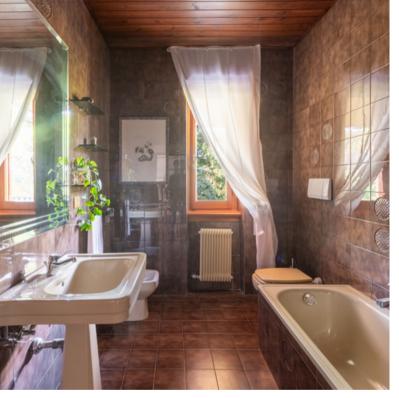

The main entrance leads to the spacious living area, characterized by a double-height reception room with a large corner fireplace, around which the living area unfolds. On the side, there is the dining area. On the right, there is a built-in kitchen, also with a fireplace, and a dining room. Behind them are a bathroom, a laundry room, and a storage room. On the left, there is a study and the master bathroom with a bathtub. Large windowpanes make the entire floor extremely bright.