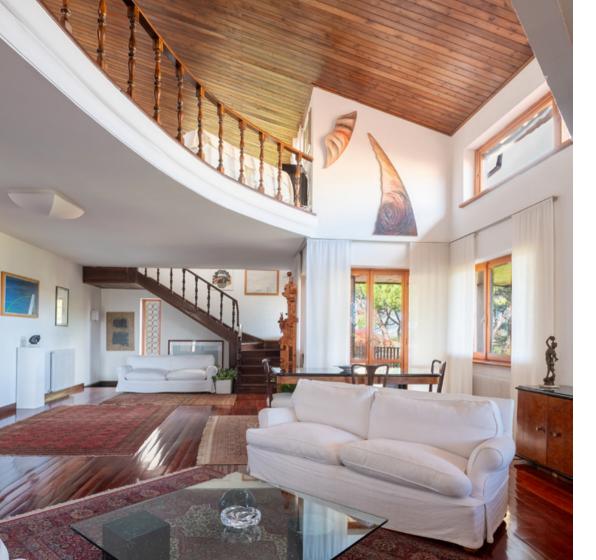

The main entrance leads to the spacious living area, characterized by a double-height reception room with a large corner fireplace, around which the living area unfolds. On the side, there is the dining area. On the right, there is a built-in kitchen, also with a fireplace, and a dining room. Behind them are a bathroom, a laundry room, and a storage room. On the left, there is a study and the master bathroom with a bathtub. Large windowpanes make the entire floor extremely bright.

The comfortable wooden staircase leads to the first floor, which partially overlooks the reception room and houses the sleeping area consisting of three bedrooms, two bathrooms, and a spacious balcony that can be used as a relaxation area, study, or living room. Each room has external access to terraces, while the balcony leads to the large panoramic terrace that runs on two sides of the villa.