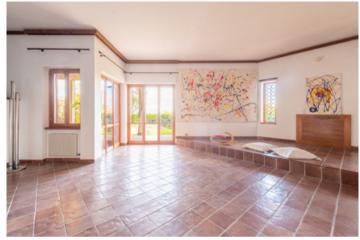

The main entrance leads to the spacious living area, characterized by a double-height reception room with a large corner fireplace, around which the living area unfolds. On the side, there is the dining area. On the right, there is a built-in kitchen, also with a fireplace, and a dining room. Behind them are a bathroom, a laundry room, and a storage room. On the left, there is a study and the master bathroom with a bathtub. Large windowpanes make the entire floor extremely bright.