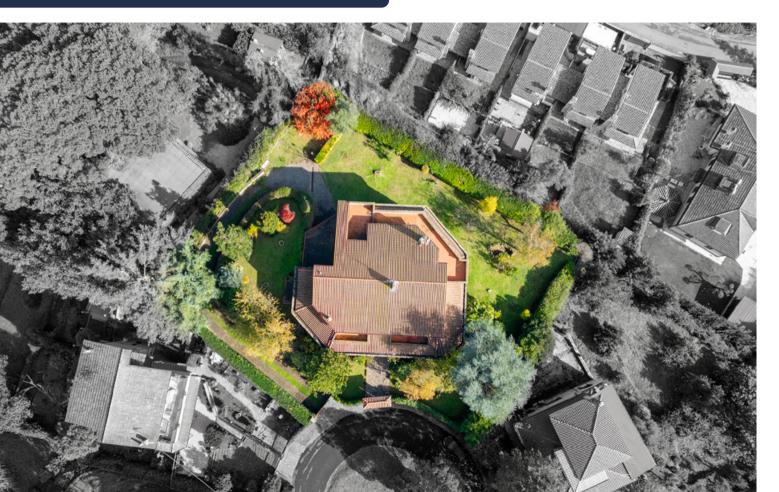

# LARGE VILLA WITH PRIVATE GARDEN, SPACIOUS PORCH, AND TERRACES

In the Municipality of Rignano Flaminio, within the Montelarco residential center, we present for sale a splendid independent villa of 500 square meters, surrounded by ample porches and a meticulously maintained private garden of approximately 1500 square meters. It is positioned dominantly, immersed in greenery, with a suggestive panoramic view of the Roman countryside.

The villa is spread over three levels, two above ground and one partially underground, and is characterized by a precise architectural style, featuring horizontal lines, accentuated roof slopes, cuts of light, and large projecting areas, reminiscent of the Wrightian style of Prairie Houses.

The well-maintained perimeter garden is equipped with an automatic irrigation system and outdoor lighting, hosting trees and plants of various species and featuring a small fountain.

The property, which requires some renovation, is in good condition, with high-quality finishes both internally, such as the dark wood parquet, and externally, like the porphyry flooring and the wood cladding in the undersides of the external porches.