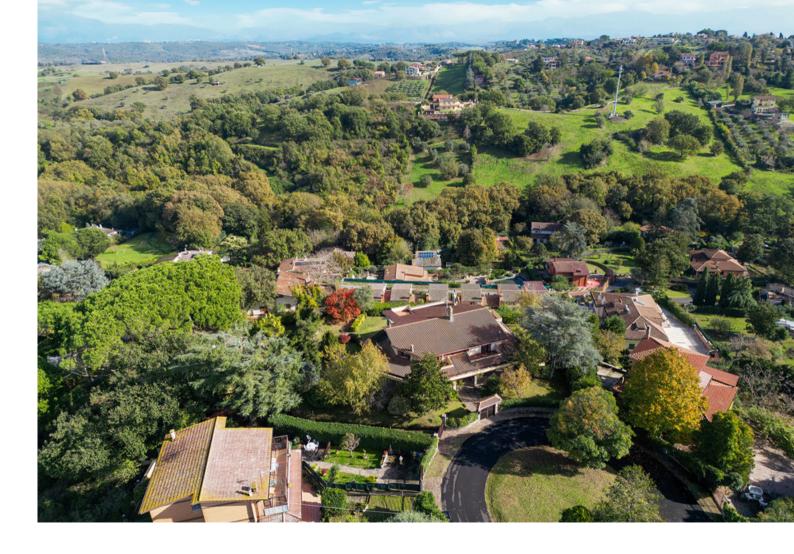

# LARGE VILLA WITH PRIVATE GARDEN, SPACIOUS PORCH, AND TERRACES

In the Municipality of Rignano Flaminio, within the Montelarco residential center, we present for sale a splendid independent villa of 500 square meters, surrounded by ample porches and a meticulously maintained private garden of approximately 1500 square meters. It is positioned dominantly, immersed in greenery, with a suggestive panoramic view of the Roman countryside.

Located a few kilometers from both Morlupo and Rignano Flaminio, it can be reached by car from Rome in 45 minutes via the Via Flaminia and is immersed in a territory rich in artistic, archaeological, and gastronomic interests.