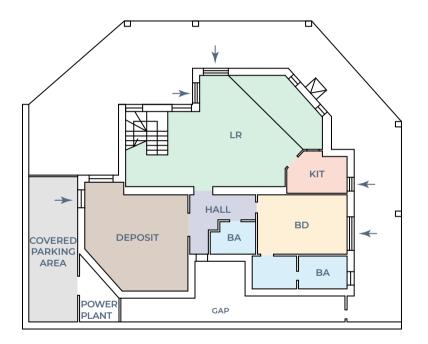

## BASEMENT FLOOR

#### Legend

KIT = kitchen BD = bedroom BA = bathroom LR = living room