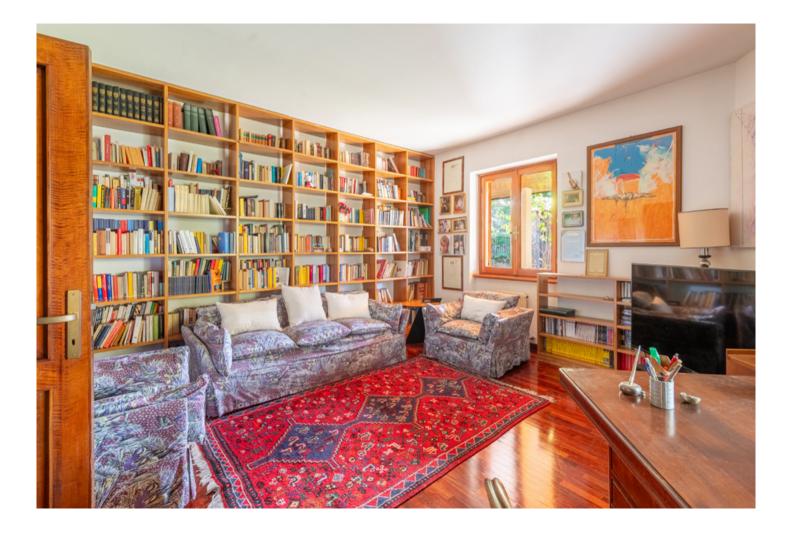

The main entrance leads to the spacious living area, characterized by a double-height reception room with a large corner fireplace, around which the living area unfolds. On the side, there is the dining area. On the right, there is a built-in kitchen, also with a fireplace, and a dining room. Behind them are a bathroom, a laundry room, and a storage room. On the left, there is a study and the master bathroom with a bathtub. Large windowpanes make the entire floor extremely bright.