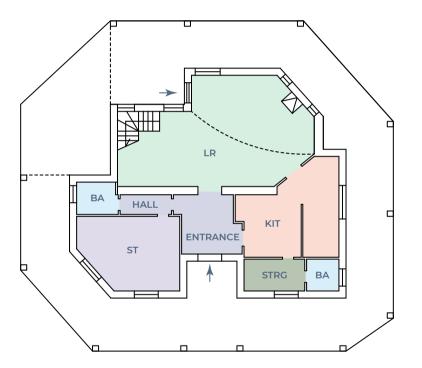

## GROUND FLOOR

#### Legend

ST = studio KIT = kitchen STRG = storage BA = bathroom LR = living room