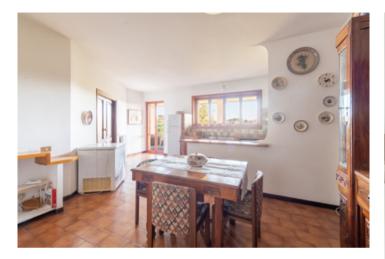

The main entrance leads to the spacious living area, characterized by a double-height reception room with a large corner fireplace, around which the living area unfolds. On the side, there is the dining area. On the right, there is a built-in kitchen, also with a fireplace, and a dining room. Behind them are a bathroom, a laundry room, and a storage room. On the left, there is a study and the master bathroom with a bathtub. Large windowpanes make the entire floor extremely bright.