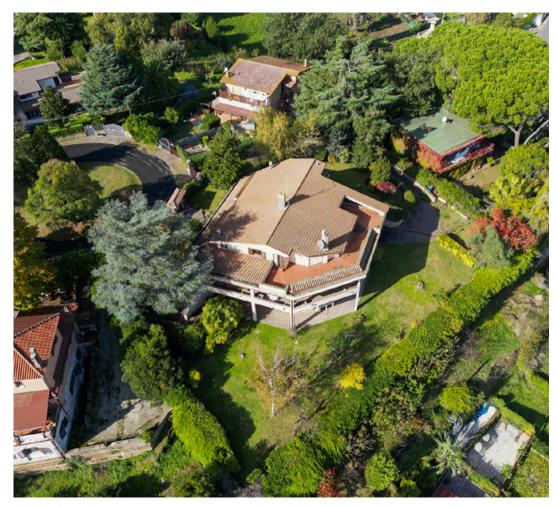

# LARGE VILLA WITH PRIVATE GARDEN, SPACIOUS PORCH, AND TERRACES

In the Municipality of Rignano Flaminio, within the Montelarco residential center, we present for sale a splendid independent villa of 500 square meters, surrounded by ample porches and a meticulously maintained private garden of approximately 1500 square meters. It is positioned dominantly, immersed in greenery, with a suggestive panoramic view of the Roman countryside.

The villa is spread over three levels, two above ground and one partially underground, and is characterized by a precise architectural style, featuring horizontal lines, accentuated roof slopes, cuts of light, and large projecting areas, reminiscent of the Wrightian style of Prairie Houses.

The basement, which overlooks the porch with a wood-burning oven and the garden, accommodates a spacious lounge, a built-in kitchen, a bedroom, and two bathrooms, as well as a very spacious storage room. This floor has its own independent entrance and is mostly above ground, thanks to the natural slope of the terrain. Here, you will also find a double covered parking space, accessible from the driveway gate on the road. The entire villa is surrounded by a large and extremely livable porch, adding great charm while framing the surrounding panorama.

The well-maintained perimeter garden is equipped with an automatic irrigation system and outdoor lighting, hosting trees and plants of various species and featuring a small fountain.

The property, which requires some renovation, is in good condition, with high-quality finishes both internally, such as the dark wood parquet, and externally, like the porphyry flooring and the wood cladding in the undersides of the external porches.