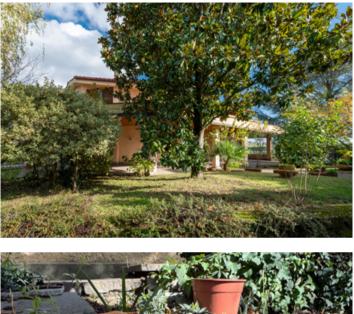

The well-maintained perimeter garden is equipped with an automatic irrigation system and outdoor lighting, hosting trees and plants of various species and featuring a small fountain.

The property, which requires some renovation, is in good condition, with high-quality finishes both internally, such as the dark wood parquet, and externally, like the porphyry flooring and the wood cladding in the undersides of the external porches.