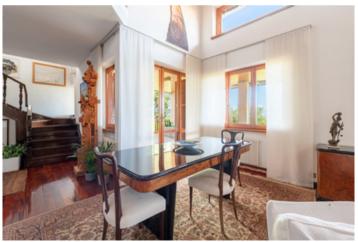

The main entrance leads to the spacious living area, characterized by a double-height reception room with a large corner fireplace, around which the living area unfolds. On the side, there is the dining area. On the right, there is a built-in kitchen, also with a fireplace, and a dining room. Behind them are a bathroom, a laundry room, and a storage room. On the left, there is a study and the master bathroom with a bathtub. Large windowpanes make the entire floor extremely bright.

The comfortable wooden staircase leads to the first floor, which partially overlooks the reception room and houses the sleeping area consisting of three bedrooms, two bathrooms, and a spacious balcony that can be used as a relaxation area, study, or living room. Each room has external access to terraces, while the balcony leads to the large panoramic terrace that runs on two sides of the villa.