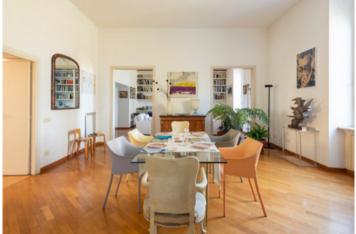

The entrance area leads to a spacious representative living room, with an adjacent dining area, this apartment features very tall arched windows that directly overlook Lungotevere and its green plane trees. Despite its elevated position and the presence of double-glazed windows, it remains remarkably quiet. Connected to the dining area is a kitchenette, separated by a sliding glass door, and an extremely livable kitchen with a dining area, offering views of the rooftops of Trastevere. The same view is enjoyed from the master bedroom behind the kitchen, accessed through a corridor that leads to a bathroom with a shower and a walk-in wardrobe. The room, large and bright, accommodates an iron and wood staircase leading to a loft, used as a relaxation area and convenient walk-in closet. The second double bedroom, also very bright, overlooks Lungotevere and is preceded by a corridor leading to a useful loft created by utilizing the height of the spaces, a bathroom with a bathtub and a window, and a walk-in wardrobe. Additionally, to the right of the entrance of the residence, there is a storage room from which, via a staircase, you access an additional lofted bedroom with a walk-in wardrobe and an attached bathroom.