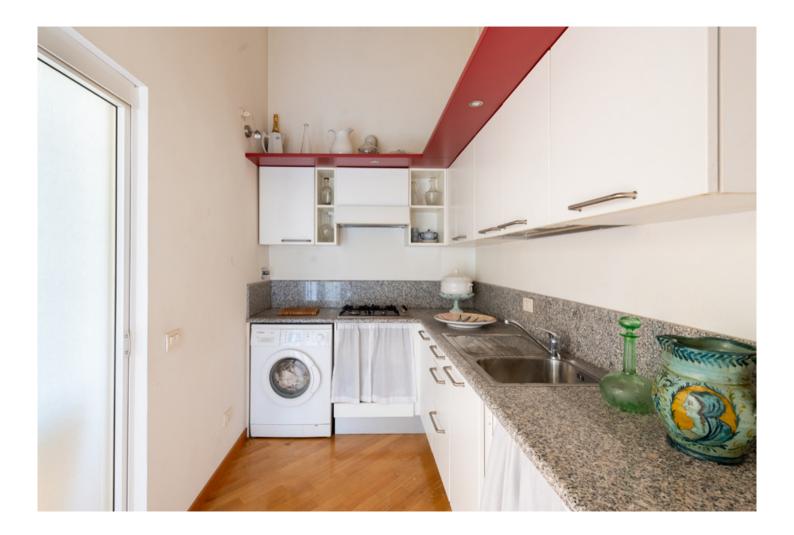

The entrance area leads to a spacious representative living room, with an adjacent dining area, this apartment features very tall arched windows that directly overlook Lungotevere and its green plane trees. Despite its elevated position and the presence of double-glazed windows, it remains remarkably quiet. Connected to the dining area is a kitchenette, separated by a sliding glass door, and an extremely livable kitchen with a dining area, offering views of the rooftops of Trastevere. The same view is enjoyed from the master bedroom behind the kitchen, accessed through a corridor that leads to a bathroom with a shower and a walk-in wardrobe. The room, large and bright, accommodates an iron and wood staircase leading to a loft, used as a relaxation area and convenient walk-in closet. The second double bedroom, also very bright, overlooks Lungotevere and is preceded by a corridor leading to a useful loft created by utilizing the height of the spaces, a bathroom with a bathtub and a window, and a walk-in wardrobe. Additionally, to the right of the entrance of the residence, there is a storage room from which, via a staircase, you access an additional lofted bedroom with a walk-in wardrobe and an attached bathroom.