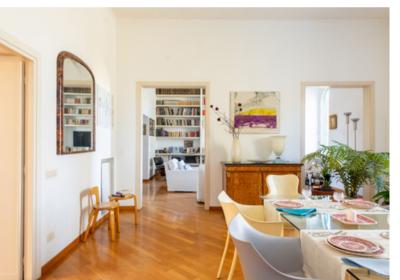

The entrance area leads to a spacious representative living room, with an adjacent dining area, this apartment features very tall arched windows that directly overlook Lungotevere and its green plane trees. Despite its elevated position and the presence of double-glazed windows, it remains remarkably quiet. Connected to the dining area is a kitchenette, separated by a sliding glass door, and an extremely livable kitchen with a dining area, offering views of the rooftops of Trastevere. The same view is enjoyed from the master bedroom behind the kitchen, accessed through a corridor that leads to a bathroom with a shower and a walk-in wardrobe. The room, large and bright, accommodates an iron and wood staircase leading to a loft, used as a relaxation area and convenient walk-in closet. The second double bedroom, also very bright, overlooks Lungotevere and is preceded by a corridor leading to a useful loft created by utilizing the height of the spaces, a bathroom with a bathtub and a window, and a walk-in wardrobe. Additionally, to the right of the entrance of the residence, there is a storage room from which, via a staircase, you access an additional lofted bedroom with a walk-in wardrobe and an attached bathroom.