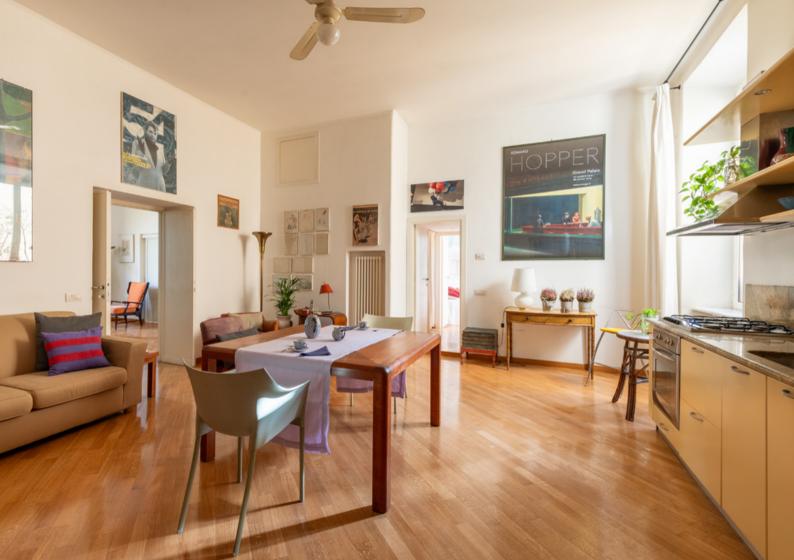

The entrance area leads to a spacious representative living room, with an adjacent dining area, this apartment features very tall arched windows that directly overlook Lungotevere and its green plane trees. Despite its elevated position and the presence of double-glazed windows, it remains remarkably quiet. Connected to the dining area is a kitchenette, separated by a sliding glass door, and an extremely livable kitchen with a dining area, offering views of the rooftops of Trastevere. The same view is enjoyed from the master bedroom behind the kitchen, accessed through a corridor that leads to a bathroom with a shower and a walk-in wardrobe. The room, large and bright, accommodates an iron and wood staircase leading to a loft, used as a relaxation area and convenient walk-in closet. The second double bedroom, also very bright, overlooks Lungotevere and is preceded by a corridor leading to a useful loft created by utilizing the height of the spaces, a bathroom with a bathtub and a window, and a walk-in wardrobe. Additionally, to the right of the entrance of the residence, there is a storage room from which, via a staircase, you access an additional lofted bedroom with a walk-in wardrobe and an attached bathroom.