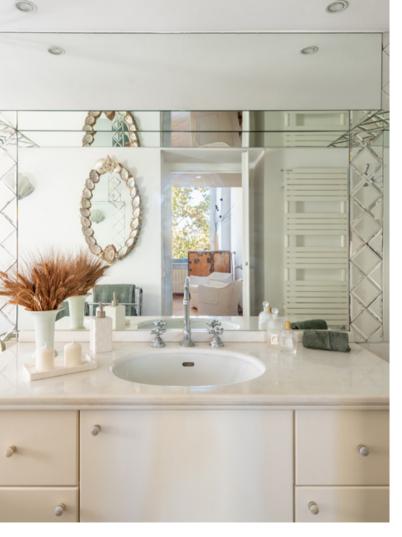

The entrance area leads to a spacious representative living room, with an adjacent dining area, this apartment features very tall arched windows that directly overlook Lungotevere and its green plane trees. Despite its elevated position and the presence of double-glazed windows, it remains remarkably quiet. Connected to the dining area is a kitchenette, separated by a sliding glass door, and an extremely livable kitchen with a dining area, offering views of the rooftops of Trastevere. The same view is enjoyed from the master bedroom behind the kitchen, accessed through a corridor that leads to a bathroom with a shower and a walk-in wardrobe. The room, large and bright, accommodates an iron and wood staircase leading to a loft, used as a relaxation area and convenient walk-in closet. The second double bedroom, also very bright, overlooks Lungotevere and is preceded by a corridor leading to a useful loft created by utilizing the height of the spaces, a bathroom with a bathtub and a window, and a walk-in wardrobe. Additionally, to the right of the entrance of the residence, there is a storage room from which, via a staircase, you access an additional lofted bedroom with a walk-in wardrobe and an attached bathroom.