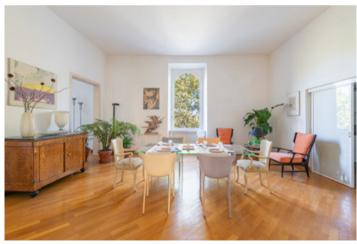

The entrance area leads to a spacious representative living room, with an adjacent dining area, this apartment features very tall arched windows that directly overlook Lungotevere and its green plane trees. Despite its elevated position and the presence of double-glazed windows, it remains remarkably quiet. Connected to the dining area is a kitchenette, separated by a sliding glass door, and an extremely livable kitchen with a dining area, offering views of the rooftops of Trastevere. The same view is enjoyed from the master bedroom behind the kitchen, accessed through a corridor that leads to a bathroom with a shower and a walk-in wardrobe. The room, large and bright, accommodates an iron and wood staircase leading to a loft, used as a relaxation area and convenient walk-in closet. The second double bedroom, also very bright, overlooks Lungotevere and is preceded by a corridor leading to a useful loft created by utilizing the height of the spaces, a bathroom with a bathtub and a window, and a walk-in wardrobe. Additionally, to the right of the entrance of the residence, there is a storage room from which, via a staircase, you access an additional lofted bedroom with a walk-in wardrobe and an attached bathroom.