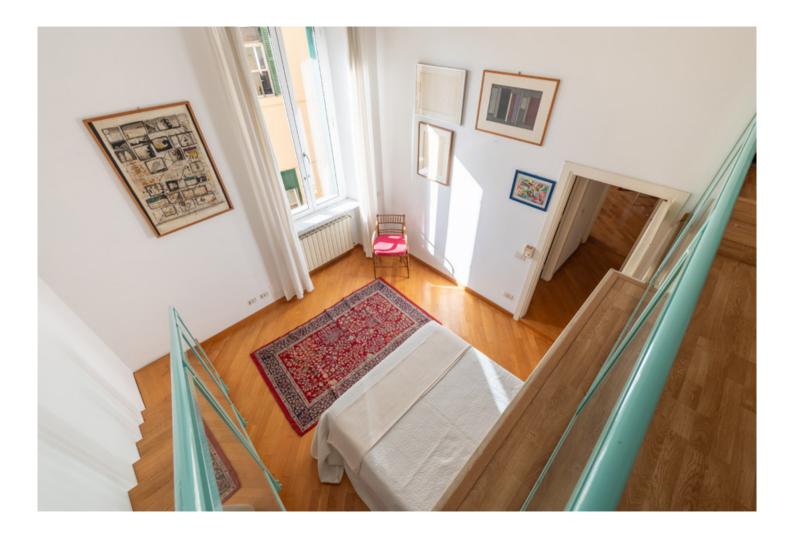

The entrance area leads to a spacious representative living room, with an adjacent dining area, this apartment features very tall arched windows that directly overlook Lungotevere and its green plane trees. Despite its elevated position and the presence of double-glazed windows, it remains remarkably quiet. Connected to the dining area is a kitchenette, separated by a sliding glass door, and an extremely livable kitchen with a dining area, offering views of the rooftops of Trastevere. The same view is enjoyed from the master bedroom behind the kitchen, accessed through a corridor that leads to a bathroom with a shower and a walk-in wardrobe. The room, large and bright, accommodates an iron and wood staircase leading to a loft, used as a relaxation area and convenient walk-in closet. The second double bedroom, also very bright, overlooks Lungotevere and is preceded by a corridor leading to a useful loft created by utilizing the height of the spaces, a bathroom with a bathtub and a window, and a walk-in wardrobe. Additionally, to the right of the entrance of the residence, there is a storage room from which, via a staircase, you access an additional lofted bedroom with a walk-in wardrobe and an attached bathroom.