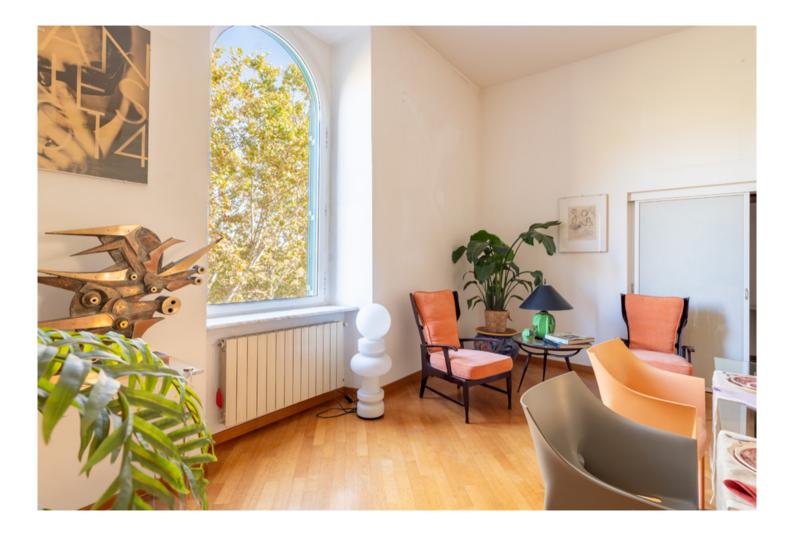

The entrance area leads to a spacious representative living room, with an adjacent dining area, this apartment features very tall arched windows that directly overlook Lungotevere and its green plane trees. Despite its elevated position and the presence of double-glazed windows, it remains remarkably quiet. Connected to the dining area is a kitchenette, separated by a sliding glass door, and an extremely livable kitchen with a dining area, offering views of the rooftops of Trastevere. The same view is enjoyed from the master bedroom behind the kitchen, accessed through a corridor that leads to a bathroom with a shower and a walk-in wardrobe. The room, large and bright, accommodates an iron and wood staircase leading to a loft, used as a relaxation area and convenient walk-in closet. The second double bedroom, also very bright, overlooks Lungotevere and is preceded by a corridor leading to a useful loft created by utilizing the height of the spaces, a bathroom with a bathtub and a window, and a walk-in wardrobe. Additionally, to the right of the entrance of the residence, there is a storage room from which, via a staircase, you access an additional lofted bedroom with a walk-in wardrobe and an attached bathroom.

and a communal terrace. The high level of interior finishes and its intrinsic typological and distributional characteristics make it suitable for a representative residence. The ceiling height, approximately 3.60 meters, imparts a pronounced sense of spaciousness to the rooms, and the dual opposing external exposures allow natural light to flood in at different times of the day. It features double-glazed aluminum windows, autonomous radiator heating powered by two boilers, air conditioning present in most rooms, and wooden parquet throughout, except in the bathrooms.