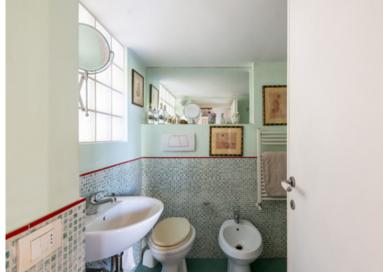

The entrance area leads to a spacious representative living room, with an adjacent dining area, this apartment features very tall arched windows that directly overlook Lungotevere and its green plane trees. Despite its elevated position and the presence of double-glazed windows, it remains remarkably quiet. Connected to the dining area is a kitchenette, separated by a sliding glass door, and an extremely livable kitchen with a dining area, offering views of the rooftops of Trastevere. The same view is enjoyed from the master bedroom behind the kitchen, accessed through a corridor that leads to a bathroom with a shower and a walk-in wardrobe. The room, large and bright, accommodates an iron and wood staircase leading to a loft, used as a relaxation area and convenient walk-in closet. The second double bedroom, also very bright, overlooks Lungotevere and is preceded by a corridor leading to a useful loft created by utilizing the height of the spaces, a bathroom with a bathtub and a window, and a walk-in wardrobe. Additionally, to the right of the entrance of the residence, there is a storage room from which, via a staircase, you access an additional lofted bedroom with a walk-in wardrobe and an attached bathroom.