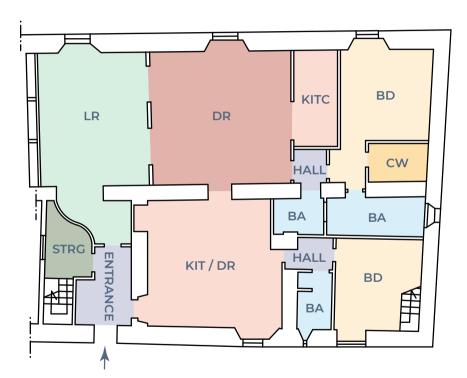

# PLANIMETRY

#### Legend

KIT = kitchen BD = bedroom BA = bathroom STRG = storage LR = living room DR = dining room CW = walk-in closet KITC = kitchen corner

LOFT

#### Legend

BA = bathroom BD = bedroom STRG = storage CW = walk-in closet

**Giulia Ferrauto** Real Estate Scouting +39 347 6862682 +39 06 86935997

POUCHAIN REAL ESTATE S.R.L.

Via della Giustiniana, 990 00189 Roma | Italia Tel. +39 06 86935997