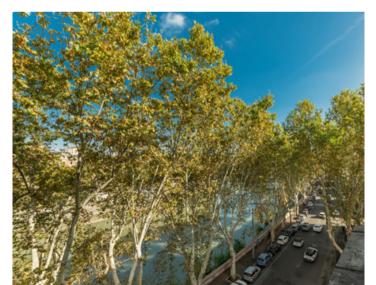

## ELEGANT, SPACIOUS AND BRIGHT LUXURIOUS APARTMENT

In the heart of Rome, in the typical Trastevere district, we offer for lease a one-of-a-kind apartment of generous proportions with dual exposures, situated on the fourth floor of a recently renovated historic building. Covering approximately 225 square meters, this elegant and prestigious residence is bathed in natural light, embodying the historic charm of the Roman 'dolce vita'. It overlooks the Tiber River with a magnificent view of the historic center on one side and the picturesque rooftops of Trastevere on the other.

The entrance area leads to a spacious representative living room, with an adjacent dining area, this apartment features very tall arched windows that directly overlook Lungotevere and its green plane trees. Despite its elevated position and the presence of double-glazed windows, it remains remarkably quiet. Connected to the dining area is a kitchenette, separated by a sliding glass door, and an extremely livable kitchen with a dining area, offering views of the rooftops of Trastevere. The same view is enjoyed from the master bedroom behind the kitchen, accessed through a corridor that leads to a bathroom with a shower and a walk-in wardrobe. The room, large and bright, accommodates an iron and wood staircase leading to a loft, used as a relaxation area and convenient walk-in closet. The second double bedroom, also very bright, overlooks Lungotevere and is preceded by a corridor leading to a useful loft created by utilizing the height of the spaces, a bathroom with a bathtub and a window, and a walk-in wardrobe. Additionally, to the right of the entrance of the residence, there is a storage room from which, via a staircase, you access an additional lofted bedroom with a walk-in wardrobe and an attached bathroom.