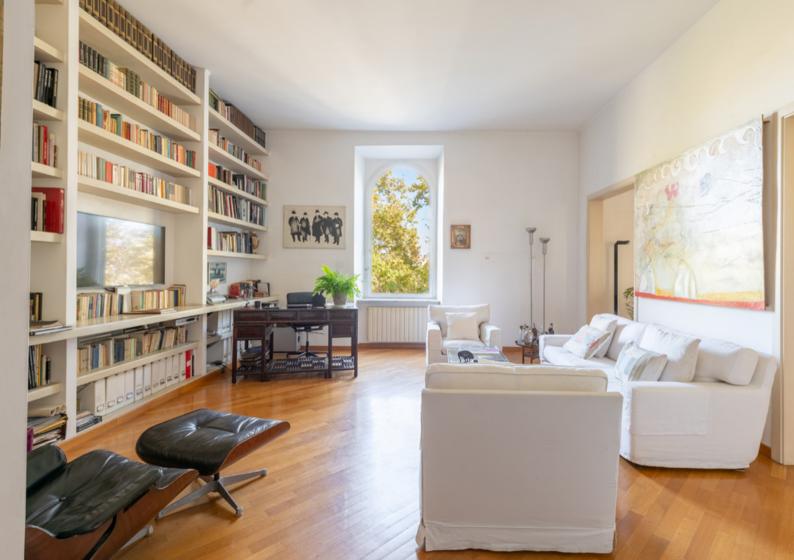

## ELEGANT, SPACIOUS AND BRIGHT LUXURIOUS APARTMENT

In the heart of Rome, in the typical Trastevere district, we offer for lease a one-of-a-kind apartment of generous proportions with dual exposures, situated on the fourth floor of a recently renovated historic building. Covering approximately 225 square meters, this elegant and prestigious residence is bathed in natural light, embodying the historic charm of the Roman 'dolce vita'. It overlooks the Tiber River with a magnificent view of the historic center on one side and the picturesque rooftops of Trastevere on the other.

The entrance area leads to a spacious representative living room, with an adjacent dining area, this apartment features very tall arched windows that directly overlook Lungotevere and its green plane trees. Despite its elevated position and the presence of double-glazed windows, it remains remarkably quiet. Connected to the dining area is a kitchenette, separated by a sliding glass door, and an extremely livable kitchen with a dining area, offering views of the rooftops of Trastevere. The same view is enjoyed from the master bedroom behind the kitchen, accessed through a corridor that leads to a bathroom with a shower and a walk-in wardrobe. The room, large and bright, accommodates an iron and wood staircase leading to a loft, used as a relaxation area and convenient walk-in closet. The second double bedroom, also very bright, overlooks Lungotevere and is preceded by a corridor leading to a useful loft created by utilizing the height of the spaces, a bathroom with a bathtub and a window, and a walk-in wardrobe. Additionally, to the right of the entrance of the residence, there is a storage room from which, via a staircase, you access an additional lofted bedroom with a walk-in wardrobe and an attached bathroom.

and a communal terrace. The high level of interior finishes and its intrinsic typological and distributional characteristics make it suitable for a representative residence. The ceiling height, approximately 3.60 meters, imparts a pronounced sense of spaciousness to the rooms, and the dual opposing external exposures allow natural light to flood in at different times of the day. It features double-glazed aluminum windows, autonomous radiator heating powered by two boilers, air conditioning present in most rooms, and wooden parquet throughout, except in the bathrooms.