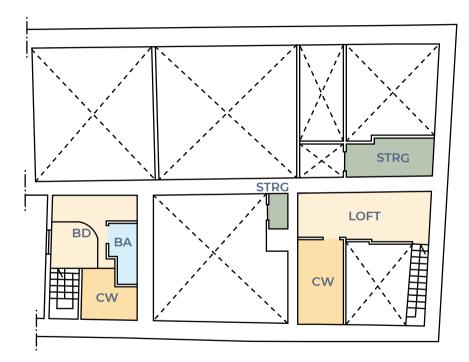

# PLANIMETRY

#### Legend

KIT = kitchen BD = bedroom BA = bathroom STRG = storage LR = living room DR = dining room CW = walk-in closet KITC = kitchen corner

LOFT

#### Legend

BA = bathroom BD = bedroom STRG = storage CW = walk-in closet

**Giulia Ferrauto** Real Estate Scouting +39 347 6862682 +39 06 86935997

POUCHAIN REAL ESTATE S.R.L.

Via della Giustiniana, 990 00189 Roma | Italia Tel. +39 06 86935997