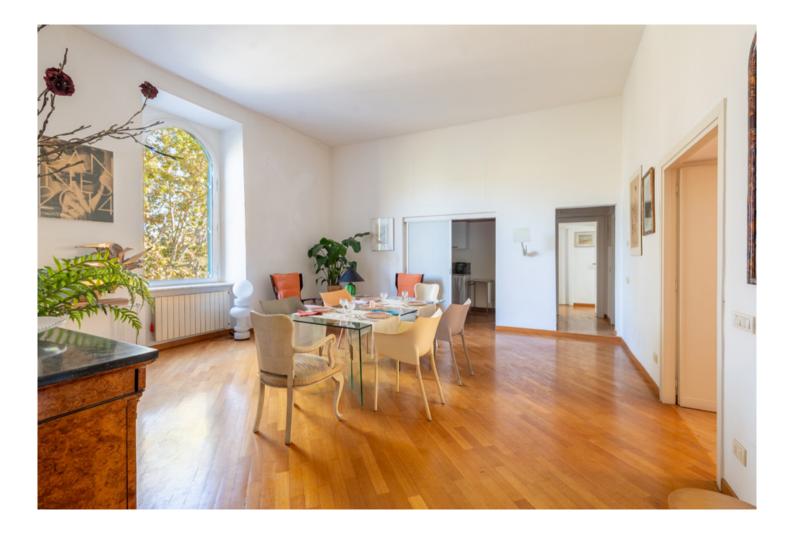

The entrance area leads to a spacious representative living room, with an adjacent dining area, this apartment features very tall arched windows that directly overlook Lungotevere and its green plane trees. Despite its elevated position and the presence of double-glazed windows, it remains remarkably quiet. Connected to the dining area is a kitchenette, separated by a sliding glass door, and an extremely livable kitchen with a dining area, offering views of the rooftops of Trastevere. The same view is enjoyed from the master bedroom behind the kitchen, accessed through a corridor that leads to a bathroom with a shower and a walk-in wardrobe. The room, large and bright, accommodates an iron and wood staircase leading to a loft, used as a relaxation area and convenient walk-in closet. The second double bedroom, also very bright, overlooks Lungotevere and is preceded by a corridor leading to a useful loft created by utilizing the height of the spaces, a bathroom with a bathtub and a window, and a walk-in wardrobe. Additionally, to the right of the entrance of the residence, there is a storage room from which, via a staircase, you access an additional lofted bedroom with a walk-in wardrobe and an attached bathroom.