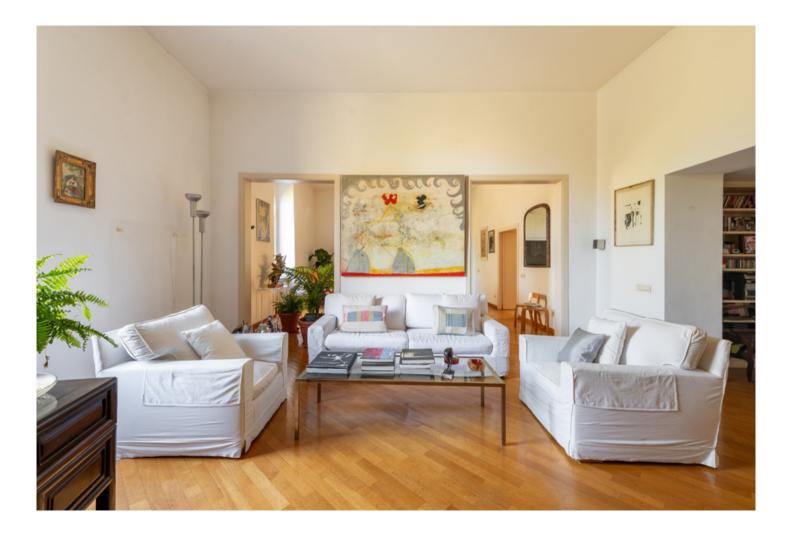

The entrance area leads to a spacious representative living room, with an adjacent dining area, this apartment features very tall arched windows that directly overlook Lungotevere and its green plane trees. Despite its elevated position and the presence of double-glazed windows, it remains remarkably quiet. Connected to the dining area is a kitchenette, separated by a sliding glass door, and an extremely livable kitchen with a dining area, offering views of the rooftops of Trastevere. The same view is enjoyed from the master bedroom behind the kitchen, accessed through a corridor that leads to a bathroom with a shower and a walk-in wardrobe. The room, large and bright, accommodates an iron and wood staircase leading to a loft, used as a relaxation area and convenient walk-in closet. The second double bedroom, also very bright, overlooks Lungotevere and is preceded by a corridor leading to a useful loft created by utilizing the height of the spaces, a bathroom with a bathtub and a window, and a walk-in wardrobe. Additionally, to the right of the entrance of the residence, there is a storage room from which, via a staircase, you access an additional lofted bedroom with a walk-in wardrobe and an attached bathroom.

and a communal terrace. The high level of interior finishes and its intrinsic typological and distributional characteristics make it suitable for a representative residence. The ceiling height, approximately 3.60 meters, imparts a pronounced sense of spaciousness to the rooms, and the dual opposing external exposures allow natural light to flood in at different times of the day. It features double-glazed aluminum windows, autonomous radiator heating powered by two boilers, air conditioning present in most rooms, and wooden parquet throughout, except in the bathrooms.