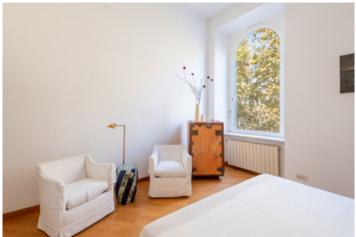

The entrance area leads to a spacious representative living room, with an adjacent dining area, this apartment features very tall arched windows that directly overlook Lungotevere and its green plane trees. Despite its elevated position and the presence of double-glazed windows, it remains remarkably quiet. Connected to the dining area is a kitchenette, separated by a sliding glass door, and an extremely livable kitchen with a dining area, offering views of the rooftops of Trastevere. The same view is enjoyed from the master bedroom behind the kitchen, accessed through a corridor that leads to a bathroom with a shower and a walk-in wardrobe. The room, large and bright, accommodates an iron and wood staircase leading to a loft, used as a relaxation area and convenient walk-in closet. The second double bedroom, also very bright, overlooks Lungotevere and is preceded by a corridor leading to a useful loft created by utilizing the height of the spaces, a bathroom with a bathtub and a window, and a walk-in wardrobe. Additionally, to the right of the entrance of the residence, there is a storage room from which, via a staircase, you access an additional lofted bedroom with a walk-in wardrobe and an attached bathroom.