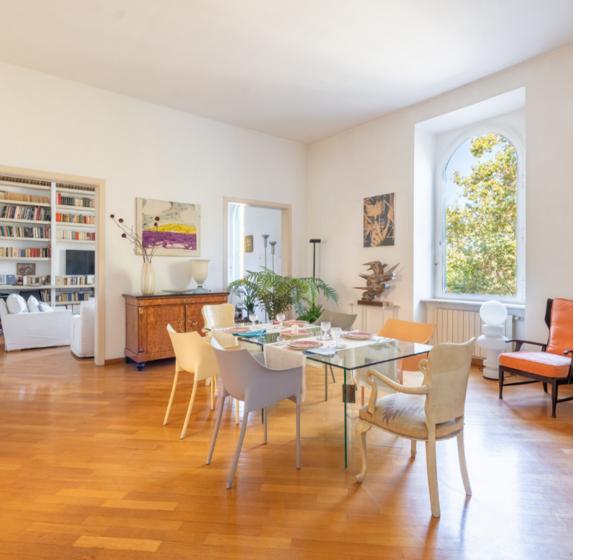

## ELEGANT, SPACIOUS AND BRIGHT LUXURIOUS APARTMENT

In the heart of Rome, in the typical Trastevere district, we offer for lease a one-of-a-kind apartment of generous proportions with dual exposures, situated on the fourth floor of a recently renovated historic building. Covering approximately 225 square meters, this elegant and prestigious residence is bathed in natural light, embodying the historic charm of the Roman 'dolce vita'. It overlooks the Tiber River with a magnificent view of the historic center on one side and the picturesque rooftops of Trastevere on the other.

The entrance area leads to a spacious representative living room, with an adjacent dining area, this apartment features very tall arched windows that directly overlook Lungotevere and its green plane trees. Despite its elevated position and the presence of double-glazed windows, it remains remarkably quiet. Connected to the dining area is a kitchenette, separated by a sliding glass door, and an extremely livable kitchen with a dining area, offering views of the rooftops of Trastevere. The same view is enjoyed from the master bedroom behind the kitchen, accessed through a corridor that leads to a bathroom with a shower and a walk-in wardrobe. The room, large and bright, accommodates an iron and wood staircase leading to a loft, used as a relaxation area and convenient walk-in closet. The second double bedroom, also very bright, overlooks Lungotevere and is preceded by a corridor leading to a useful loft created by utilizing the height of the spaces, a bathroom with a bathtub and a window, and a walk-in wardrobe. Additionally, to the right of the entrance of the residence, there is a storage room from which, via a staircase, you access an additional lofted bedroom with a walk-in wardrobe and an attached bathroom.

and a communal terrace. The high level of interior finishes and its intrinsic typological and distributional characteristics make it suitable for a representative residence. The ceiling height, approximately 3.60 meters, imparts a pronounced sense of spaciousness to the rooms, and the dual opposing external exposures allow natural light to flood in at different times of the day. It features double-glazed aluminum windows, autonomous radiator heating powered by two boilers, air conditioning present in most rooms, and wooden parquet throughout, except in the bathrooms.