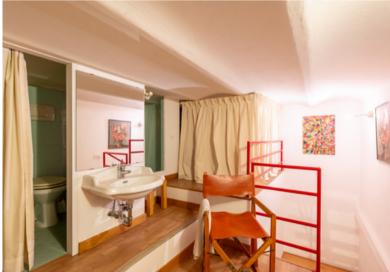

The entrance area leads to a spacious representative living room, with an adjacent dining area, this apartment features very tall arched windows that directly overlook Lungotevere and its green plane trees. Despite its elevated position and the presence of double-glazed windows, it remains remarkably quiet. Connected to the dining area is a kitchenette, separated by a sliding glass door, and an extremely livable kitchen with a dining area, offering views of the rooftops of Trastevere. The same view is enjoyed from the master bedroom behind the kitchen, accessed through a corridor that leads to a bathroom with a shower and a walk-in wardrobe. The room, large and bright, accommodates an iron and wood staircase leading to a loft, used as a relaxation area and convenient walk-in closet. The second double bedroom, also very bright, overlooks Lungotevere and is preceded by a corridor leading to a useful loft created by utilizing the height of the spaces, a bathroom with a bathtub and a window, and a walk-in wardrobe. Additionally, to the right of the entrance of the residence, there is a storage room from which, via a staircase, you access an additional lofted bedroom with a walk-in wardrobe and an attached bathroom.