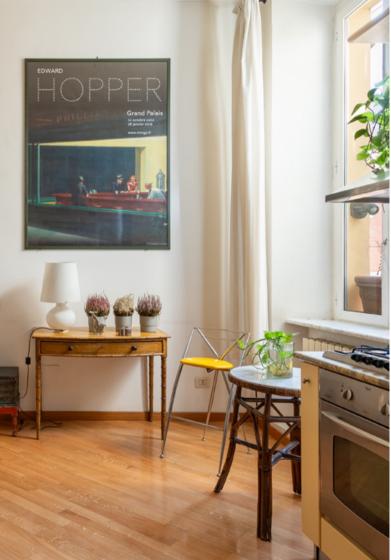

The entrance area leads to a spacious representative living room, with an adjacent dining area, this apartment features very tall arched windows that directly overlook Lungotevere and its green plane trees. Despite its elevated position and the presence of double-glazed windows, it remains remarkably quiet. Connected to the dining area is a kitchenette, separated by a sliding glass door, and an extremely livable kitchen with a dining area, offering views of the rooftops of Trastevere. The same view is enjoyed from the master bedroom behind the kitchen, accessed through a corridor that leads to a bathroom with a shower and a walk-in wardrobe. The room, large and bright, accommodates an iron and wood staircase leading to a loft, used as a relaxation area and convenient walk-in closet. The second double bedroom, also very bright, overlooks Lungotevere and is preceded by a corridor leading to a useful loft created by utilizing the height of the spaces, a bathroom with a bathtub and a window, and a walk-in wardrobe. Additionally, to the right of the entrance of the residence, there is a storage room from which, via a staircase, you access an additional lofted bedroom with a walk-in wardrobe and an attached bathroom.