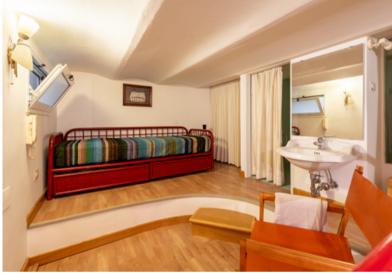

The entrance area leads to a spacious representative living room, with an adjacent dining area, this apartment features very tall arched windows that directly overlook Lungotevere and its green plane trees. Despite its elevated position and the presence of double-glazed windows, it remains remarkably quiet. Connected to the dining area is a kitchenette, separated by a sliding glass door, and an extremely livable kitchen with a dining area, offering views of the rooftops of Trastevere. The same view is enjoyed from the master bedroom behind the kitchen, accessed through a corridor that leads to a bathroom with a shower and a walk-in wardrobe. The room, large and bright, accommodates an iron and wood staircase leading to a loft, used as a relaxation area and convenient walk-in closet. The second double bedroom, also very bright, overlooks Lungotevere and is preceded by a corridor leading to a useful loft created by utilizing the height of the spaces, a bathroom with a bathtub and a window, and a walk-in wardrobe. Additionally, to the right of the entrance of the residence, there is a storage room from which, via a staircase, you access an additional lofted bedroom with a walk-in wardrobe and an attached bathroom.