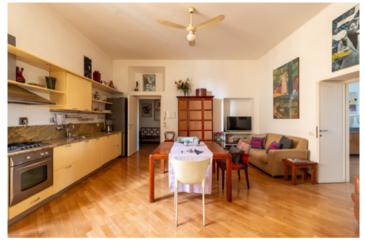

The entrance area leads to a spacious representative living room, with an adjacent dining area, this apartment features very tall arched windows that directly overlook Lungotevere and its green plane trees. Despite its elevated position and the presence of double-glazed windows, it remains remarkably quiet. Connected to the dining area is a kitchenette, separated by a sliding glass door, and an extremely livable kitchen with a dining area, offering views of the rooftops of Trastevere. The same view is enjoyed from the master bedroom behind the kitchen, accessed through a corridor that leads to a bathroom with a shower and a walk-in wardrobe. The room, large and bright, accommodates an iron and wood staircase leading to a loft, used as a relaxation area and convenient walk-in closet. The second double bedroom, also very bright, overlooks Lungotevere and is preceded by a corridor leading to a useful loft created by utilizing the height of the spaces, a bathroom with a bathtub and a window, and a walk-in wardrobe. Additionally, to the right of the entrance of the residence, there is a storage room from which, via a staircase, you access an additional lofted bedroom with a walk-in wardrobe and an attached bathroom.