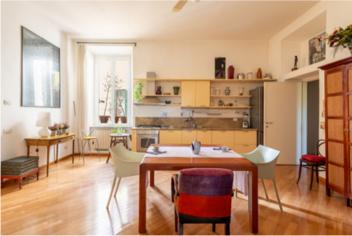

The entrance area leads to a spacious representative living room, with an adjacent dining area, this apartment features very tall arched windows that directly overlook Lungotevere and its green plane trees. Despite its elevated position and the presence of double-glazed windows, it remains remarkably quiet. Connected to the dining area is a kitchenette, separated by a sliding glass door, and an extremely livable kitchen with a dining area, offering views of the rooftops of Trastevere. The same view is enjoyed from the master bedroom behind the kitchen, accessed through a corridor that leads to a bathroom with a shower and a walk-in wardrobe. The room, large and bright, accommodates an iron and wood staircase leading to a loft, used as a relaxation area and convenient walk-in closet. The second double bedroom, also very bright, overlooks Lungotevere and is preceded by a corridor leading to a useful loft created by utilizing the height of the spaces, a bathroom with a bathtub and a window, and a walk-in wardrobe. Additionally, to the right of the entrance of the residence, there is a storage room from which, via a staircase, you access an additional lofted bedroom with a walk-in wardrobe and an attached bathroom.