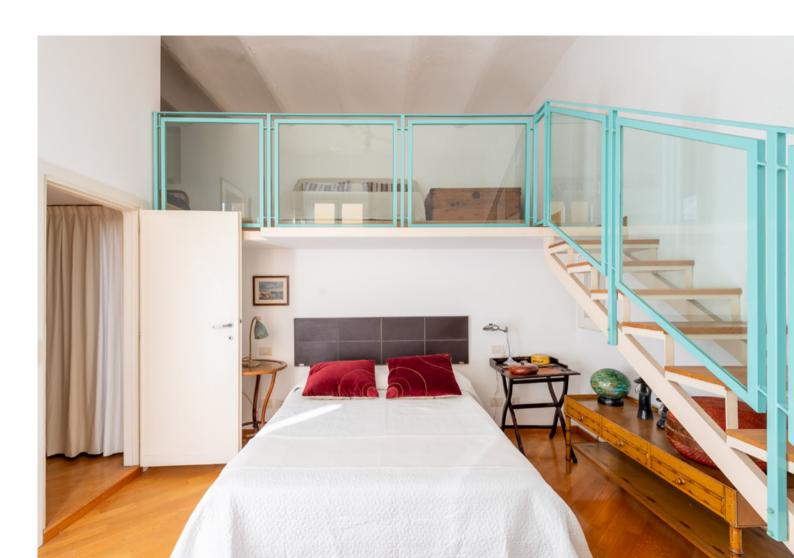

The entrance area leads to a spacious representative living room, with an adjacent dining area, this apartment features very tall arched windows that directly overlook Lungotevere and its green plane trees. Despite its elevated position and the presence of double-glazed windows, it remains remarkably quiet. Connected to the dining area is a kitchenette, separated by a sliding glass door, and an extremely livable kitchen with a dining area, offering views of the rooftops of Trastevere. The same view is enjoyed from the master bedroom behind the kitchen, accessed through a corridor that leads to a bathroom with a shower and a walk-in wardrobe. The room, large and bright, accommodates an iron and wood staircase leading to a loft, used as a relaxation area and convenient walk-in closet. The second double bedroom, also very bright, overlooks Lungotevere and is preceded by a corridor leading to a useful loft created by utilizing the height of the spaces, a bathroom with a bathtub and a window, and a walk-in wardrobe. Additionally, to the right of the entrance of the residence, there is a storage room from which, via a staircase, you access an additional lofted bedroom with a walk-in wardrobe and an attached bathroom.