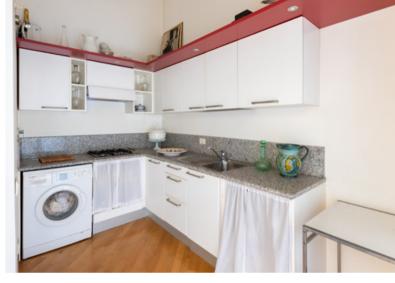

The entrance area leads to a spacious representative living room, with an adjacent dining area, this apartment features very tall arched windows that directly overlook Lungotevere and its green plane trees. Despite its elevated position and the presence of double-glazed windows, it remains remarkably quiet. Connected to the dining area is a kitchenette, separated by a sliding glass door, and an extremely livable kitchen with a dining area, offering views of the rooftops of Trastevere. The same view is enjoyed from the master bedroom behind the kitchen, accessed through a corridor that leads to a bathroom with a shower and a walk-in wardrobe. The room, large and bright, accommodates an iron and wood staircase leading to a loft, used as a relaxation area and convenient walk-in closet. The second double bedroom, also very bright, overlooks Lungotevere and is preceded by a corridor leading to a useful loft created by utilizing the height of the spaces, a bathroom with a bathtub and a window, and a walk-in wardrobe. Additionally, to the right of the entrance of the residence, there is a storage room from which, via a staircase, you access an additional lofted bedroom with a walk-in wardrobe and an attached bathroom.