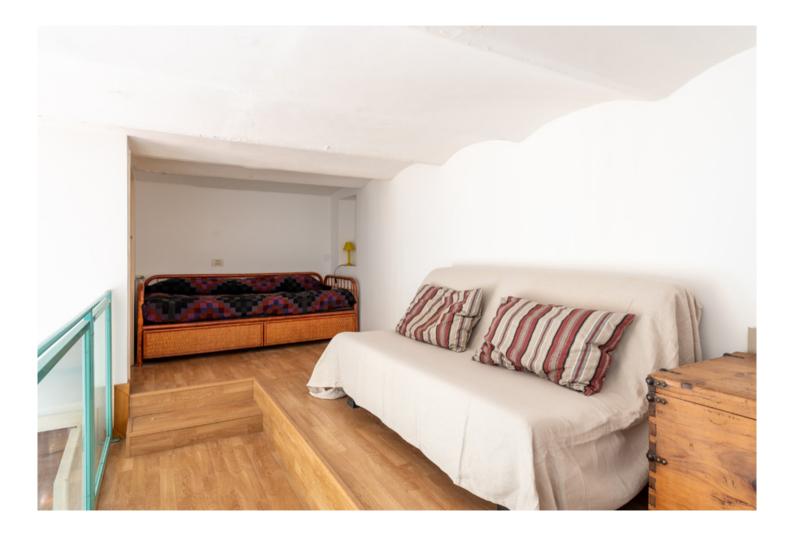

The entrance area leads to a spacious representative living room, with an adjacent dining area, this apartment features very tall arched windows that directly overlook Lungotevere and its green plane trees. Despite its elevated position and the presence of double-glazed windows, it remains remarkably quiet. Connected to the dining area is a kitchenette, separated by a sliding glass door, and an extremely livable kitchen with a dining area, offering views of the rooftops of Trastevere. The same view is enjoyed from the master bedroom behind the kitchen, accessed through a corridor that leads to a bathroom with a shower and a walk-in wardrobe. The room, large and bright, accommodates an iron and wood staircase leading to a loft, used as a relaxation area and convenient walk-in closet. The second double bedroom, also very bright, overlooks Lungotevere and is preceded by a corridor leading to a useful loft created by utilizing the height of the spaces, a bathroom with a bathtub and a window, and a walk-in wardrobe. Additionally, to the right of the entrance of the residence, there is a storage room from which, via a staircase, you access an additional lofted bedroom with a walk-in wardrobe and an attached bathroom.