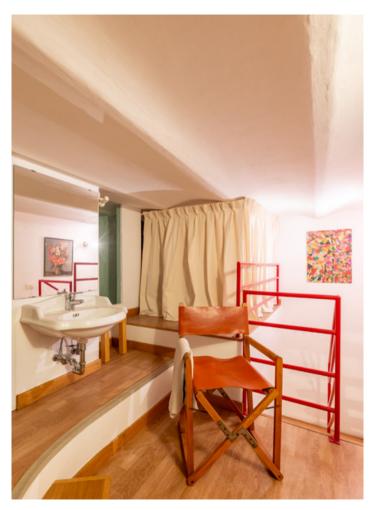

The entrance area leads to a spacious representative living room, with an adjacent dining area, this apartment features very tall arched windows that directly overlook Lungotevere and its green plane trees. Despite its elevated position and the presence of double-glazed windows, it remains remarkably quiet. Connected to the dining area is a kitchenette, separated by a sliding glass door, and an extremely livable kitchen with a dining area, offering views of the rooftops of Trastevere. The same view is enjoyed from the master bedroom behind the kitchen, accessed through a corridor that leads to a bathroom with a shower and a walk-in wardrobe. The room, large and bright, accommodates an iron and wood staircase leading to a loft, used as a relaxation area and convenient walk-in closet. The second double bedroom, also very bright, overlooks Lungotevere and is preceded by a corridor leading to a useful loft created by utilizing the height of the spaces, a bathroom with a bathtub and a window, and a walk-in wardrobe. Additionally, to the right of the entrance of the residence, there is a storage room from which, via a staircase, you access an additional lofted bedroom with a walk-in wardrobe and an attached bathroom.