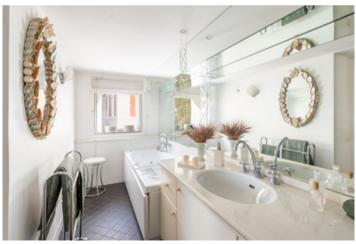

The entrance area leads to a spacious representative living room, with an adjacent dining area, this apartment features very tall arched windows that directly overlook Lungotevere and its green plane trees. Despite its elevated position and the presence of double-glazed windows, it remains remarkably quiet. Connected to the dining area is a kitchenette, separated by a sliding glass door, and an extremely livable kitchen with a dining area, offering views of the rooftops of Trastevere. The same view is enjoyed from the master bedroom behind the kitchen, accessed through a corridor that leads to a bathroom with a shower and a walk-in wardrobe. The room, large and bright, accommodates an iron and wood staircase leading to a loft, used as a relaxation area and convenient walk-in closet. The second double bedroom, also very bright, overlooks Lungotevere and is preceded by a corridor leading to a useful loft created by utilizing the height of the spaces, a bathroom with a bathtub and a window, and a walk-in wardrobe. Additionally, to the right of the entrance of the residence, there is a storage room from which, via a staircase, you access an additional lofted bedroom with a walk-in wardrobe and an attached bathroom.