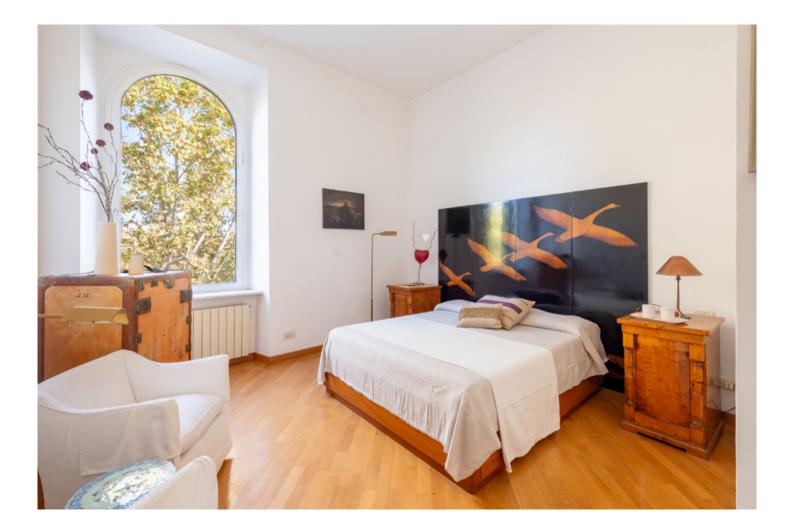

The entrance area leads to a spacious representative living room, with an adjacent dining area, this apartment features very tall arched windows that directly overlook Lungotevere and its green plane trees. Despite its elevated position and the presence of double-glazed windows, it remains remarkably quiet. Connected to the dining area is a kitchenette, separated by a sliding glass door, and an extremely livable kitchen with a dining area, offering views of the rooftops of Trastevere. The same view is enjoyed from the master bedroom behind the kitchen, accessed through a corridor that leads to a bathroom with a shower and a walk-in wardrobe. The room, large and bright, accommodates an iron and wood staircase leading to a loft, used as a relaxation area and convenient walk-in closet. The second double bedroom, also very bright, overlooks Lungotevere and is preceded by a corridor leading to a useful loft created by utilizing the height of the spaces, a bathroom with a bathtub and a window, and a walk-in wardrobe. Additionally, to the right of the entrance of the residence, there is a storage room from which, via a staircase, you access an additional lofted bedroom with a walk-in wardrobe and an attached bathroom.