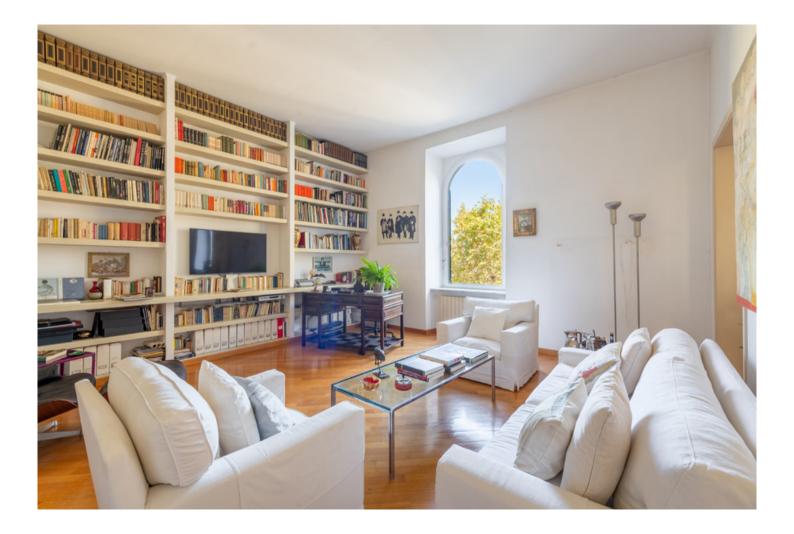

The entrance area leads to a spacious representative living room, with an adjacent dining area, this apartment features very tall arched windows that directly overlook Lungotevere and its green plane trees. Despite its elevated position and the presence of double-glazed windows, it remains remarkably quiet. Connected to the dining area is a kitchenette, separated by a sliding glass door, and an extremely livable kitchen with a dining area, offering views of the rooftops of Trastevere. The same view is enjoyed from the master bedroom behind the kitchen, accessed through a corridor that leads to a bathroom with a shower and a walk-in wardrobe. The room, large and bright, accommodates an iron and wood staircase leading to a loft, used as a relaxation area and convenient walk-in closet. The second double bedroom, also very bright, overlooks Lungotevere and is preceded by a corridor leading to a useful loft created by utilizing the height of the spaces, a bathroom with a bathtub and a window, and a walk-in wardrobe. Additionally, to the right of the entrance of the residence, there is a storage room from which, via a staircase, you access an additional lofted bedroom with a walk-in wardrobe and an attached bathroom.

and a communal terrace. The high level of interior finishes and its intrinsic typological and distributional characteristics make it suitable for a representative residence. The ceiling height, approximately 3.60 meters, imparts a pronounced sense of spaciousness to the rooms, and the dual opposing external exposures allow natural light to flood in at different times of the day. It features double-glazed aluminum windows, autonomous radiator heating powered by two boilers, air conditioning present in most rooms, and wooden parquet throughout, except in the bathrooms.