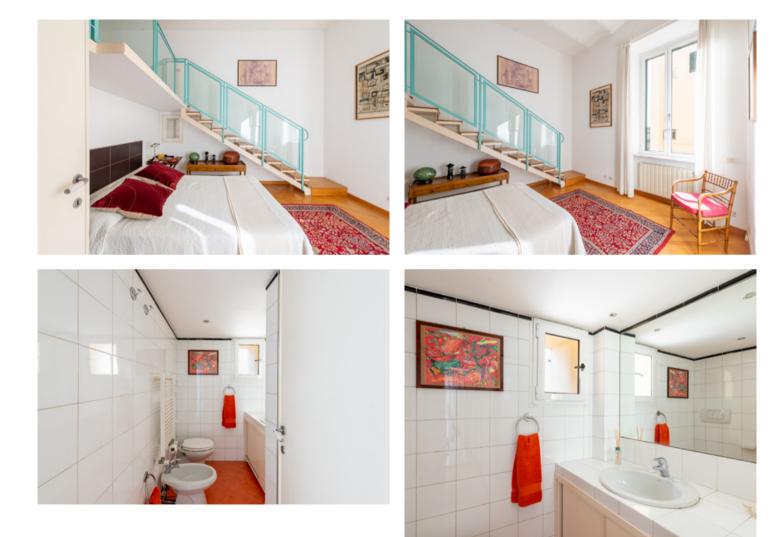

The entrance area leads to a spacious representative living room, with an adjacent dining area, this apartment features very tall arched windows that directly overlook Lungotevere and its green plane trees. Despite its elevated position and the presence of double-glazed windows, it remains remarkably quiet. Connected to the dining area is a kitchenette, separated by a sliding glass door, and an extremely livable kitchen with a dining area, offering views of the rooftops of Trastevere. The same view is enjoyed from the master bedroom behind the kitchen, accessed through a corridor that leads to a bathroom with a shower and a walk-in wardrobe. The room, large and bright, accommodates an iron and wood staircase leading to a loft, used as a relaxation area and convenient walk-in closet. The second double bedroom, also very bright, overlooks Lungotevere and is preceded by a corridor leading to a useful loft created by utilizing the height of the spaces, a bathroom with a bathtub and a window, and a walk-in wardrobe. Additionally, to the right of the entrance of the residence, there is a storage room from which, via a staircase, you access an additional lofted bedroom with a walk-in wardrobe and an attached bathroom.